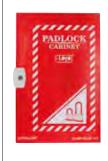

|  |
|-----------------------------------|---------------------------------------|----------------|--|
| Description:                      | Padlock Cabinet - 112 Locks Capacity. |                |  |
|                                   | Durable Powder Coated Cabinet         |                |  |
|                                   | with 112 Hooks & Steel door.          |                |  |
| Dimensions: L584 x W393 x D139mm. |                                       |                |  |
| Brand: LOTO-LOK®                  |                                       | Origin: India. |  |
| Weight:                           |                                       | Packaging:     |  |
|                                   |                                       |                |  |





| Model No.:                        | CABP-STLR-220                         |                |  |
|-----------------------------------|---------------------------------------|----------------|--|
|                                   | Padlock Cabinet - 220 Locks Capacity. |                |  |
| Description:                      | Durable Powder Coated Cabinet         |                |  |
|                                   | with 220 Hooks & Steel door.          |                |  |
| Dimensions: L584 x W800 x D139mm. |                                       |                |  |
| Brand: LOTO-LOK®                  |                                       | Origin: India. |  |
| Weight:                           |                                       | Packaging:     |  |
|