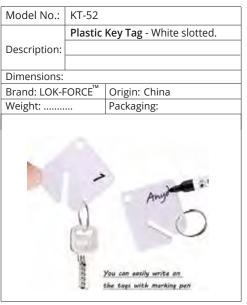

|  |
| •            | *****                                           | Territoria de la constantina della constantina d |  |











## **KEY CABINETS**

| Model No.:       | KCG10K                              |               |  |  |
|------------------|-------------------------------------|---------------|--|--|
|                  | Key Cabinet - 10 Key Capacity, with |               |  |  |
| Description:     | plastic key tags and indexing card. |               |  |  |
|                  | Color: (                            | Grey.         |  |  |
| Dimensions:      | W220 x                              | D45 x H110mm. |  |  |
| Brand: HELI      | (                                   | Origin: China |  |  |
| Weight:          |                                     | Packaging:    |  |  |
|                  | Till Stocks Last                    |               |  |  |
| Till Stocks Last |