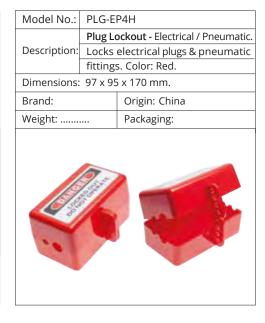

|
|              | LUCKIO OLI<br>LUCKIO OLI<br>NOT OFFI |                        |  |

| Model No.:         | PLG-LRPL                           |               |  |
|--------------------|------------------------------------|---------------|--|
|                    | Plug Lockout - Electrical.         |               |  |
| Description:       | Locks Large size electrical plugs. |               |  |
|                    | Color:                             | Red.          |  |
| Dimensions:        | 83 x 83                            | x 178 mm.     |  |
| Brand:             |                                    | Origin: China |  |
| Weight:            |                                    | Packaging:    |  |
| Weight: Packaging: |                                    |               |  |





| Description:                       | Color: F | Red. Size: Medium. Lockouts  |
|------------------------------------|----------|------------------------------|
|                                    | Extra La | arge Plugs & Small Pendants. |
| Dimensions:                        | W9" x F  | 112"                         |
| Brand: LOTO-LOK®                   |          | Origin: India                |
| Weight:                            |          | Packaging:                   |
| LOTO-LOK' LOCKED OUT DO NOT REMOVE |          |                              |

PNDT-9X12

Pendant & Plug Lockout.





# SPECIAL APPLICATION LOCKOUTS



| Model No.:   | MPD-YBPL-27                           |                                 |  |
|--------------|---------------------------------------|----