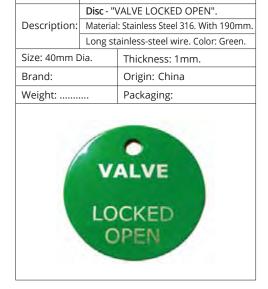

### WHEEL VALVE LOCKOUTS

| Model No.:       | VL-PGT-2563                     |               |
|------------------|---------------------------------|---------------|
|                  | Valve Lockout - PREMIER.        |               |
| Description:     | Locks Wheel Valves dia. between |               |
|                  | 25 - 63mm. Color: Red.          |               |
| Size: 25 - 63mm. |                                 |               |
| Brand: LOTO-LOK® |                                 | Origin: China |
| Weight:          |                                 | Packaging:    |
|                  |                                 |               |