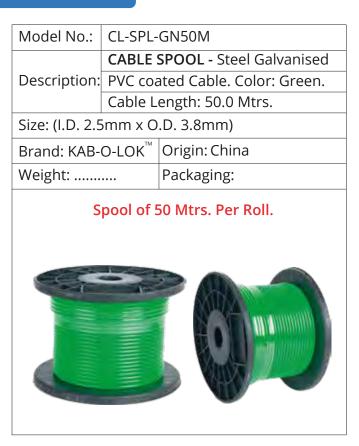

# KAB-O-LOK<sup>™</sup>ACCESSORIES

| Model No.:                  | CL-SPL-RD50M       |                          |  |
|-----------------------------|--------------------|--------------------------|--|
|                             | CABLE              | SPOOL - Steel Galvanised |  |
| Description:                | PVC coa            | ated Cable. Color: Red.  |  |
|                             | Cable L            | ength: 50.0 Mtrs.        |  |
| Size: (I.D. 2.5             | mm x O             | ).D. 3.8mm)              |  |
| Brand: KAB-                 | O-LOK <sup>™</sup> | Origin: China            |  |
| Weight:                     | ••••               | Packaging:               |  |
| Spool of 50 Mtrs. Per Roll. |                    |                          |  |
|                             |                    |                          |  |