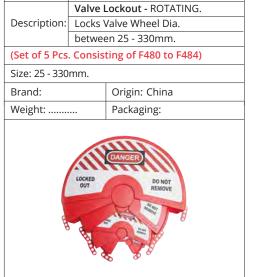

| Model No.:                                  | VL-PG                           | T-25325          |
|---------------------------------------------|---------------------------------|------------------|
|                                             | Valve Lockout - PREMIER.        |                  |
| Description:                                | Locks Wheel Valves dia. between |                  |
|                                             | 25 - 32                         | 5mm. Color: Red. |
| (Set of 5 Pcs. Consisting of 25mm to 325mm) |                                 |                  |
| Size: 25 - 325                              | mm.                             |                  |
| Brand: LOTO-LOK <sup>®</sup> Origin: China  |                                 |                  |
| Weight:                                     |                                 | Packaging:       |
|                                             |                                 |                  |