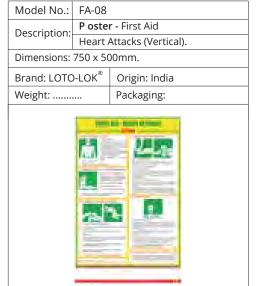

agout     |  |
| Description: Self-                                                 | Adhesive LOTO Sticker, stick on  |  |
| Equi                                                               | pment & Machines as Visual Aids. |  |
| Dimensions: W300                                                   | W300 x L150mm. Type: Horizontal. |  |
| Brand: LOTO-LOK                                                    | ® Origin: India                  |  |
| Weight:                                                            | Packaging:                       |  |
| REMEMBER  BEFORE WORKING ON EQUIPMENT  LOCK OUT ALL  POWER SOURCES |                                  |  |

#### **LOTO POSTERS**















# **ELECTRIC SHOCK & CRANE SAFETY POSTERS**











#### FIRST AID POSTERS



















## FIRST AID POSTERS









# LOCKOUT / TAGOUT & ARC FLASH PPE SAVES LIVES

Is your facility compliant to OSHA 29 CFR 1910.147 standard?

# **LOCKOUT / TAGOUT**

- Electrical Lockouts
- Mechanical Lockouts
- Safety Padlocks
- 🔒 Danger Tags
- **Group Lockout**

- Identification
- Assessment
- **Demonstration**
- Supply
- **Installation Support**

### **LOTO DEVICES, PADLOCKS AND TAGS FOR** ISOLATION OF HAZARDOUS ENERGY



Safety Lockout **Padlocks** 



Lockout



Circuit Breaker Lockouts



KAB-O-LOK Cable Lockouts



Lockouts



Plua Lockouts



**Panel Lockouts** 



**Group Lock Box** 



**Key Safe Box** 



**Loto Stations** 



Key & Padlock Cabinets



Lockout Tags

#### **ELECTRICAL SAFETY SOLUTIONS** ARC FLASH PROTECTION PPE



Wall Mounted Rescue Kit





Arc Rated Helmet &