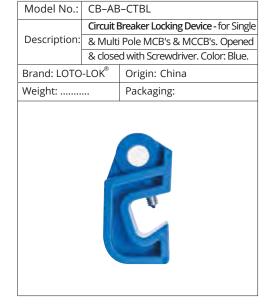

|
|--------------|----------------------------------------|-------------------------------------|--|
|              | Circuit                                | Breaker Locking Device - Pin        |  |
| D            | Combo (SET OF 3) for Miniature Circuit |                                     |  |
| Description: | Breaker                                | r. 1 off PIN – IN, 1 off PIN – OUT, |  |
|              | & 1 off                                | PIN – OUT – WIDE.                   |  |
| Brand: LOTO  | -LOK <sup>®</sup>                      | Origin: China                       |  |
| Weight:      |                                        | Packaging:                          |  |
|              |                                        |                                     |  |











| Model No.:    | CB-UNI-HT                                                                                       |