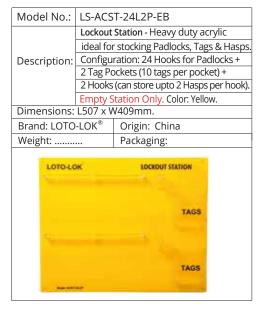

rable |                           |  |
|  |              | & unbreakable. 16 Padlocks + 10 Tags +    |                           |  |
|  | Description: | Cable Ties + Marker Pen + 2 Hasps.        |                           |  |
|  | ·            | Comple                                    | te Station with contents. |  |
|  |              | Color: Y                                  | ellow.                    |  |
|  | Dimensions:  | L350 x                                    | W360mm.                   |  |
|  | Brand: LOTO  | -LOK®                                     | Origin: China             |  |
|  | Weight:      |                                           | Packaging:                |  |
|  |              |                                           |                           |  |









| Model No.:                       | LS-MST04-EB                                    |                                      |  |
|----------------------------------|------------------------------------------------|--------------------------------------|--|
|                                  | Lockout                                        | Station - Heavy duty molded plastic  |  |
|                                  | body with                                      | strong polycarbonate lockable cover. |  |
| D                                | Ideal for                                      | stocking Padlocks, Hasps & Tags.     |  |
| Description:                     | Separate pocket stores Tags, Marker Pen &      |                                      |  |
|