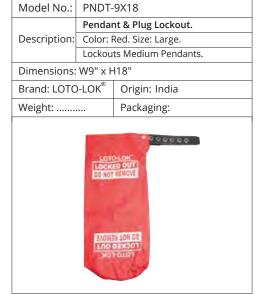

| Origin: China |  |
| Weight:            |                                    | Packaging:    |  |
| Weight: Packaging: |                                    |               |  |





| Description:                       | Color: F | Red. Size: Medium. Lockouts  |
|------------------------------------|----------|------------------------------|
|                                    | Extra La | arge Plugs & Small Pendants. |
| Dimensions:                        | W9" x F  | 112"                         |
| Brand: LOTO-LOK®                   |          | Origin: India                |
| Weight:                            |          | Packaging:                   |
| LOTO-LOK' LOCKED OUT DO NOT REMOVE |          |                              |

PNDT-9X12

Pendant & Plug Lockout.





# SPECIAL APPLICATION LOCKOUTS



| Model No.:   | MPD-YBPL-27                           |                                 |  |
|--------------|---------------------------------------|---------------------------------|--|
|              | Switch Lockout Device – Panel Lockout |                                 |  |
| Description: | with Adhesive Base. Color: Yellow.    |                                 |  |
|              | Locks P                               | ush buttons & Covers Key Holes. |  |
| Size:        |                                       |                                 |  |
| Brand:       |                                       | Origin: China                   |  |
| Weight:      |                                       | Packaging:                      |  |
| 5