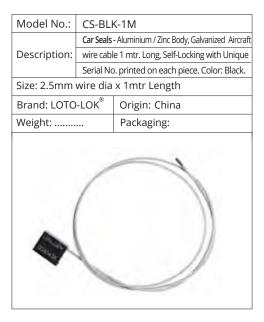

### CABLE LOCKOUTS

| Model No.:    | CL-PM                   | I-2MB                         |
|---------------|-------------------------|-------------------------------|
|               | Cable Lockout - Premier |                               |
| Description:  | Multip                  | urpose Lockout + Hasp         |
|               | functio                 | on. Color: Red. Cable: Black. |
| Cable Size: D | ia. 4.0m                | nm x Length 1.80 Mtr.         |
| Brand:        |                         | Origin: China                 |
| Weight:       |                         | Packaging: 01 No.             |
|               |                         |                               |