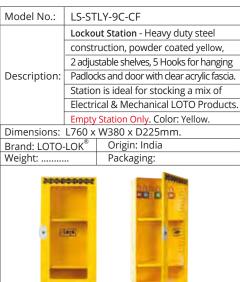

### **HASPS**

| Model No.:       | HSP-PMH-25R                       |                             |
|------------------|-----------------------------------|-----------------------------|
|                  | Hasp - Steel, PE Injection Molded |                             |
| Description:     | Handle                            | es, accomodates 6 Padlocks. |
|                  | Size: Si                          | mall, Color: Red.           |
| Size: 25mm.      |                                   | Dimensions:                 |
| Brand: LOTO-LOK® |                                   | Origin: China               |
| Weight:          |                                   | Packaging: 01 No.           |
|                  |                                   |                             |
|                  |                                   |                             |
| 6                | -                                 | 6 3                         |