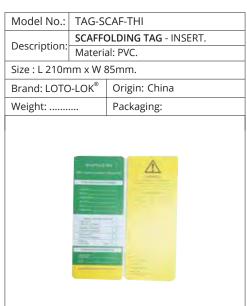

PVC coated wire rack, a  |                                                       |  |
| 2 c3cpc.o    | binder that accommodate up to 300 |                                                       |  |
|              | sheet N                           | /ISDS's (includes 1 binder).                          |  |
| Dimensions:  | W355 x                            | H508                                                  |  |
| Brand: LOTO  | -LOK <sup>®</sup>                 | Origin: India                                         |  |
| Weight:      |                                   | Packaging:                                            |  |
|              | 000                               | RIGHT TO NEERSTAND MPLIANCE CENTER SAFFTY DATA SHEETS |  |





# SCAFFOLDING, LADDER & MICROTAGS





| Model No.:                                                                   | TAG-SCAFF-BOX     |                            |  |
|------------------------------------------------------------------------------|-------------------|----------------------------|--|
|                                                                              | SCAFFC            | OLDING TAG HOLDER & INSERT |  |
| Description:                                                                 | Holder            | Material: ABS/PA6.         |  |
|                                                                              | Insert I          | Material: PVC.             |  |
| Size:                                                                        |                   |                            |  |