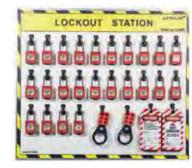

| _ |
|              |      |     |                                           |     |      |      |      |     |     |       |     |   |
| r            |      |     | LOC                                       | cK  | TUC  | s    | TAT  | ION | - " | mano? |     |   |
| V            | 1    | ı   | 1                                         | 1   | 1    | 1    | 1    | 1   | 1   | 1     |     |   |
|              | 1    |     | 4                                         | 2   | 4    | 4    | 4    | 1   | 4   | 4     | l . |   |
| 1            | 1    | 2   | 1                                         | 1   | 1    | 1    | 1    | 1   | 1   | 1     |     |   |
|              | 2    | -   | *                                         | 4   |      | -    | 0 10 |     | 4   | 15    | N.  |   |





| Model No.:                 | LS-SB36                                   |               |  |  |  |
|----------------------------|-------------------------------------------|---------------|--|--|--|
|                            | Shadow Board - Aluminium frame.           |               |  |  |  |
| Description:               | Cap: 36 Padlocks + 4 Hasps + 4 Tag Hooks. |               |  |  |  |
|                            | Empty Board Only.                         |               |  |  |  |
| Dimensions: L815 x W755mm. |                                           |               |  |  |  |
| Brand: LOTO-LOK®           |                                           | Origin: China |  |  |  |
| Weight:                    |                                           | Packaging:    |  |  |