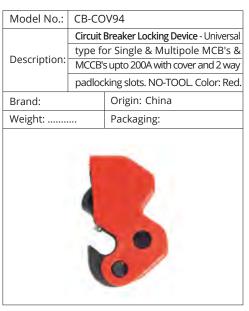

|
|               |                                                                                                 | and the same of th |















CB-UMPBL



| Model No.:   | LSP – COMBO – 5SET             |                            |
|--------------|--------------------------------|----------------------------|
|              | Circuit Breaker Locking Device |                            |
| Description: | Combo                          | o Circuit Breaker Lockout. |
|              | Set of 5 Pcs.                  |                            |
| Brand: LOTO  | -LOK®                          | Origin: China              |
| Weight:      |                                | Packaging:                 |
|              |                                |                            |



| Model No.:   | CB-BT  | -CTRI                        |
|--------------|--------|------------------------------|
| Model No     |        |