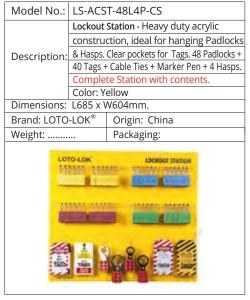

|                           |  |
|  |              | & unbreakable. 16 Padlocks + 10 Tags +    |                           |  |
|  | Description: | Cable Ties + Marker Pen + 2 Hasps.        |                           |  |
|  | ·            | Comple                                    | te Station with contents. |  |
|  |              | Color: Y                                  | ellow.                    |  |
|  | Dimensions:  | L350 x                                    | W360mm.                   |  |
|  | Brand: LOTO  | -LOK®                                     | Origin: China             |  |
|  | Weight:      |                                           | Packaging:                |  |
|  |              |                                           |                           |  |









| Model No.:                       | LS-MST04-EB                                    |                                      |  |
|----------------------------------|------------------------------------------------|--------------------------------------|--|
|                                  | Lockout                                        | Station - Heavy duty molded plastic  |  |
|                                  | body with                                      | strong polycarbonate lockable cover. |  |
| D                                | Ideal for                                      | stocking Padlocks, Hasps & Tags.     |  |
| Description:                     | Separate pocket stores Tags, Marker Pen &      |                                      |  |
|