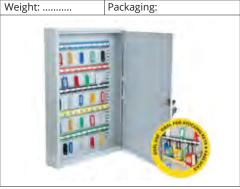

| Origin: China                   |  |
| Weight:            |                                   | Packaging:                      |  |
| Weight: Packaging: |                                   |                                 |  |



# LOK-FORCE<sup>TM</sup> KEY CABINETS

Model No.: KC-LFLD-50

Key Cabinet - Rolled steel construction, Description: Fixed hooks, 2 keys per lock, Plastic Key

Tags & Wall mounting hardware included.

Dimensions: 240 x 300 x 75mm

Brand: LOK-FORCE<sup>™</sup> Origin: China

Weight: ..... Packaging:



Model No.: KC-LFHD-50 Key Cabinet - Rolled steel construction, Adjustable numbered hooks, 2 keys per Description: lock, Plastic key Tags & Wall Mounting hardware included. Color: Grey.

Dimensions: 550 x 380 x 80mm Brand: LOK-FORCE<sup>™</sup> Origin: China



Model No.: KC-LFHD-100 Key Cabinet - Rolled steel construction, Adjustable numbered hooks, 2 keys per Description: lock, Plastic key Tags & Wall Mounting hardware included. Color: Grey. Dimensions: 550 x 380 x 80mm Brand: LOK-FORCE<sup>™</sup> Origin: China Weight: ..... Packaging:

Model No.: KC-LFHD-150

Key Cabinet - Rolled steel construction, Adjustable numbered hooks, 2 keys per Description: lock, Plastic key Tags & Wall Mounting hardware included. Color: Grey.

Dimensions: 380 x 550 x 140mm

Brand: LOK-FORCE<sup>™</sup>

Origin: China Weight: ..... Packaging:



Model No.: KC-LFHD-200 Key Cabinet - Rolled steel construction, Adjustable numbered hooks, 2 keys per Description: lock, Plastic key Tags & Wall Mounting hardware included. Color: Grey.

Dimensions: 380 x 550 x 140mm Brand: