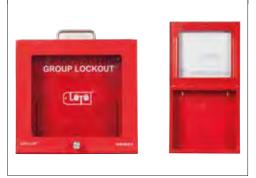

|                |  |

GROUP LOCKOUT



# **GROUP LOCKOUT STATIONS**

| Model No.:                       | GLB-GLK-2                             |                |  |
|----------------------------------|---------------------------------------|----------------|--|
|                                  | Group Lock Box - Steel Powder coated. |                |  |
| Description:                     | 10 Key Hooks. Accomodates 9 Padlocks  |                |  |
|                                  | Portable & Wall Mounting. Color: Red. |                |  |
| Dimensions: L310 x W305 x D80mm. |                                       |                |  |
| Brand: LOTO-LOK®                 |                                       | Origin: India. |  |

Packaging:

Weight: .....



| Model No.:    | GLB-G              | LK-3                            |
|---------------|--------------------|---------------------------------|
|               | Group              | Lock Box - Steel Powder coated. |
| Description:  | 40 Key             | Hooks. Accomodates 9 Padlocks   |
|               | Portabl            | e & Wall Mounting. Color: Red.  |
| Dimensions:   | L476 x \           | W318 x D80mm.                   |
| Brand: LOTC   | )-LOK <sup>®</sup> | Origin: India.                  |
| Weight:       |                    | Packaging:                      |
| GROUP LOCKOUT |                    | * (10.10.4)                     |

| Model No.:                       | GLB-WM-7                              |                               |  |
|---------------------------