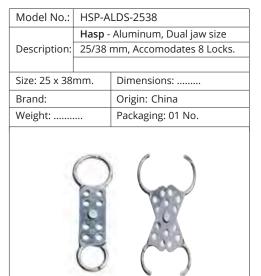

|  |



| Model No.:       | HSP-SS316-25                     |                   |  |
|------------------|----------------------------------|-------------------|--|
|                  | Hasp - Solid SS 316 Grade, Rust, |                   |  |
| Description:     | Weather & Spark proof Hasp.      |                   |  |
|                  | Accomodates 6 Padlocks.          |                   |  |
| Size:            |                                  | Dimensions:       |  |
| Brand: LOTO-LOK® |                                  | Origin: China     |  |
| Weight:          |                                  | Packaging: 01 No. |  |
|                  |                                  |                   |  |
|                  | 1000                             |                   |  |



| Model No.:   | HSP-R   | NH-33                          |
|--------------|---------|--------------------------------|
|              | Hasp -  | - Nylon, Non-Conductive,       |
| Description: |         | Shackle diameter.              |
|              | Accom   | odates 3 Padlocks. Color: Red. |
| Shackle dia: | 3.0mm . | •                              |
| Brand: LOTC  | )-LOK®  | Origin: China                  |
| Weight:      |         | Packaging: 01 No.              |
|              | )       | 13                             |





| Model No.:   | HSP-R  | NH-66                          |
|--------------|--------|--------------------------------|
| Woder No.    |        | Nylon, Non-Conductive,         |
| Description: |        | Shackle diameter.              |
|              |