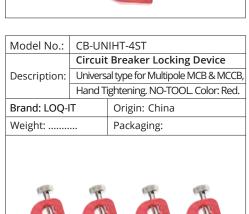

|
|               |                                                                                                 | and the same of th |















CB-UMPBL



| Model No.:   | LSP – COMBO – 5SET             |                            |
|--------------|--------------------------------|----------------------------|
|              | Circuit Breaker Locking Device |                            |
| Description: | Combo                          | o Circuit Breaker Lockout. |
|              | Set of 5 Pcs.                  |                            |
| Brand: LOTO  | -LOK®                          | Origin: China              |
| Weight:      |                                | Packaging:                 |
|              |                                |                            |



| Model No.:   | CB-BT  | -CTRI                        |
|--------------|--------|------------------------------|
| Model No     |        |