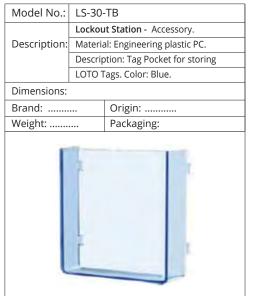

| hook. Can be customized to specific requirements. |                                               |  |  |  |  |
|              | Complete                                          | e Station with contents. Color: Yellow.       |  |  |  |  |
| Dimensions:  | L320 x V                                          | /420 x D70mm.                                 |  |  |  |  |
| Brand:       |                                                   | Origin: China                                 |  |  |  |  |
| Weight:      |                                                   | Packaging:                                    |  |  |  |  |
|              |                                                   |                                               |  |  |  |  |

LOCKOUT STATION @















| Model No.:       | LSM-6PD                                |               |  |  |
|------------------|----------------------------------------|---------------|--|--|
|                  | Lockout Station - 6 Hooks for Padlocks |               |  |  |
| Description:     | / Hasps + 2 Tag Pockets and            |               |  |  |
|                  | compartments to store LOTO pro         |               |  |  |
|                  | Empty Station Only. Color: Yellow.     |               |  |  |
| Dimensions:      | V450 x D120mm.                         |               |  |  |
| Brand: LOTO-LOK® |                                        | Origin: China |  |  |
| Weight:          |                                        | Packaging:    |  |  |



| Model No.:                        | L