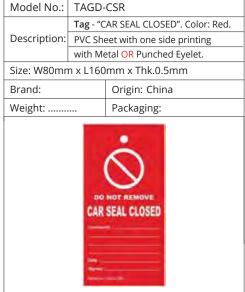

# CABLE LOCKOUTS

| Model No.:      | CL-UNI-3MC                      |                               |
|-----------------|---------------------------------|-------------------------------|
|                 | Cable L                         | ockout - GRIP-ON with         |
| Description:    | spring cable locking mechanism. |                               |
|                 | PVC coa                         | ated with brass end cap.      |
| Color: Red. Cal | ole Size: D                     | via. 4.0mm x Length 1.6 Mtrs. |
| Brand:          |                                 | Origin: China                 |
| Weight:         |                                 | Packaging: 01 No.             |
|                 |                                 |                               |