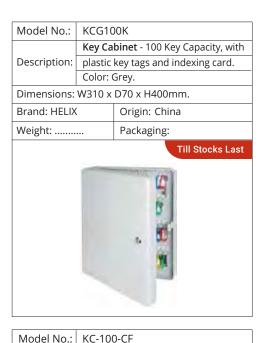

| Model No.: VL-UNAC41-4        |                                       |  |
|-------------------------------|---------------------------------------|--|
| Valve I                       | Lockout - UNIVERSAL                   |  |
| Base +                        | Cable + 1 Arm. Fits upto              |  |
| 40mm width, 19mm thk. handles |                                       |  |
| ize: Wic                      | dth 40mm x Thk. 19mm.                 |  |
| Т                             | Origin: China                         |  |
| Weight: Packaging:            |                                       |  |
|                               |                                       |  |
| i                             | Valve I<br>Base +<br>40mm<br>ize: Wid |  |