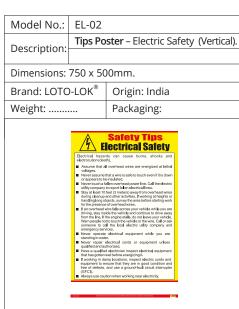

| KER VINYL - Lockout / Tagout     |  |
| Description: Self-                                                 | Adhesive LOTO Sticker, stick on  |  |
| Equi                                                               | pment & Machines as Visual Aids. |  |
| Dimensions: W300                                                   | W300 x L150mm. Type: Horizontal. |  |
| Brand: LOTO-LOK                                                    | ® Origin: India                  |  |
| Weight:                                                            | Packaging:                       |  |
| REMEMBER  BEFORE WORKING ON EQUIPMENT  LOCK OUT ALL  POWER SOURCES |                                  |  |

#### **LOTO POSTERS**















# **ELECTRIC SHOCK & CRANE SAFETY POSTERS**











#### FIRST AID POSTERS



















## FIRST AID POSTERS









# LOCKOUT / TAGOUT & ARC FLASH PPE SAVES LIVES

Is your facility compliant to OSHA 29 CFR 1910.147 standard?

# **LOCKOUT / TAGOUT**

- Electrical Lockouts
- Mechanical Lockouts
- Safety Padlocks
- 🔒 Danger Tags
- **Group Lockout**

- Identification
- Assessment
- **Demonstration**
- Supply
- **Installation Support**

### **LOTO DEVICES, PADLOCKS AND TAGS FOR** ISOLATION OF HAZARDOUS ENERGY



Safety Lockout **Padlocks** 



Lockout



Circuit Breaker Lockouts



KAB-O-LOK Cable Lockouts



Lockouts



Plua Lockouts



**Panel Lockouts** 



**Group Lock Box** 



**Key Safe Box** 



**Loto Stations** 



Key & Padlock Cabinets



Lockout Tags

#### **ELECTRICAL SAFETY SOLUTIONS** ARC FLASH PROTECTION PPE



W