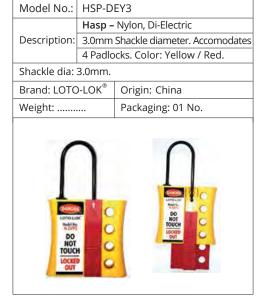

| Model No.:   | HSP-R   | NH-33                          |
|--------------|---------|--------------------------------|
|              | Hasp -  | - Nylon, Non-Conductive,       |
| Description: |         | Shackle diameter.              |
|              | Accom   | odates 3 Padlocks. Color: Red. |
| Shackle dia: | 3.0mm . | •                              |
| Brand: LOTC  | )-LOK®  | Origin: China                  |
| Weight:      |         | Packaging: 01 No.              |
|              | )       | 13                             |