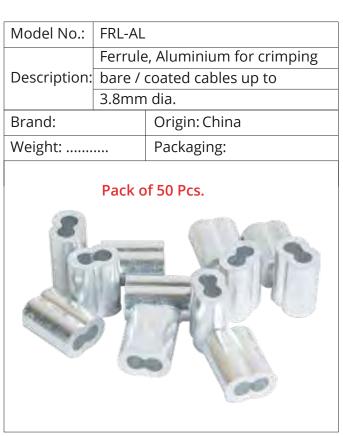

Per Roll. |                    |                          |  |
|                             |                    |                          |  |



| CL-SPL-YL50M       |                                      |  |
|--------------------|--------------------------------------|--|
| CABLE              | SPOOL - Steel Galvanised             |  |
| PVC co             | PVC coated Cable. Color: Yellow.     |  |
| Cable L            | ength: 50.0 Mtrs.                    |  |
| 5mm x O            | .D. 3.8mm)                           |  |
| O-LOK <sup>™</sup> | Origin: China                        |  |
| ••••               | Packaging:                           |  |
| Weight:            |                                      |  |
|                    | CABLE PVC coo Cable L Smm x O O-LOK™ |  |



### WHEEL VALVE LOCKOUTS

| Model No.:       | VL-PGT-2563                     |               |
|------------------|---------------------------------|---------------|
|                  | Valve Lockout - PREMIER.        |               |
| Description:     | Locks Wheel Valves dia. between |               |
|                  | 25 - 63mm. Color: Red.          |               |
| Size: 25 - 63mm. |                                 |               |
| Brand: LOTO-LOK® |                                 | Origin: China |
| Weight:          |                                 | Packaging:    |
|                  |                                 |               |



| Model No.:     | VL-PGT-125165            |                           |
|----------------|--------------------------|-----------