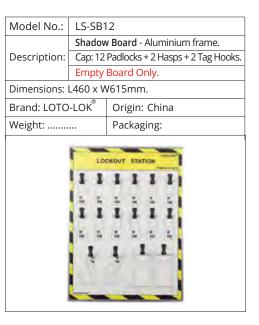

| Dimensions:  | L 395 m                                     | ım x W 445 mm         | ١.               |  |  |  |  |
| Brand: LOTO  | O-LOK <sup>®</sup> Origin: China            |                       |                  |  |  |  |  |
| VA           |                                             | Packaging:            |                  |  |  |  |  |
| Weight:      | Marco and The                               |                       | STATION          |  |  |  |  |
| LOTO         | D-LO                                        | K <sup>™</sup> TAGOUT |                  |  |  |  |  |
|              | Marco and The                               | K <sup>™</sup> TAGOUT | STATION          |  |  |  |  |

### **LOCKOUT / TAGOUT - DEVICES**

### **LOTO STATIONS - SHADOW BOARDS**

LS-SB6-CS







### **LOTO STATIONS - SHADOW BOARDS**

Model No.: LS-SB12-CS

Shadow Board - Aluminium frame

with 12 Padlocks + 2 Hasps + 20 Tags.

Complete Station with contents.

Dimensions: L460 x W615mm.

Brand: LOTO-LOK® Origin: China

Packaging:

Weight: .....



| Model N      | lo.: | l   | LS-SB24                                   |     |      |      |      |     |     |       |     |   |
|--------------|------|-----|-------------------------------------------|-----|------|------|------|-----|-----|-------|-----|---|
| Description: |      | 5   | Shadow Board - Aluminium frame.           |     |      |      |      |     |     |       |     |   |
|              |      |     | Cap: 24 Padlocks + 2 Hasps + 2 Tag Hooks. |     |      |      |      |     |     |       |     |   |
|              |