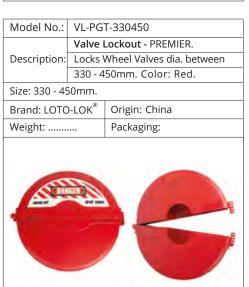

| Model No.:     | VL-PGT-125165            |                           |
|----------------|--------------------------|---------------------------|
|                | Valve Lockout - PREMIER. |                           |
| Description:   | Locks \                  | Wheel Valves dia. between |
|                | 125 - 1                  | 65mm. Color: Red.         |
| Size: 125 - 16 | 55mm.                    |                           |
| Brand: LOTC    | )-LOK®                   | Origin: China             |
| Weight:        |                          | Packaging:                |
| - T            | ==                       |                           |