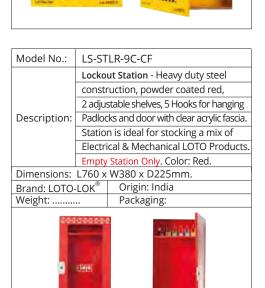

Station - Heavy duty steel       |  |  |  |  |
|                  | const    | ruction, powder coated yellow,       |  |  |  |  |
|                  | 2 adju   | 2 adjustable shelves and Steel door. |  |  |  |  |
| Description:     | Statio   | n is ideal for stocking a mix of     |  |  |  |  |
|                  | Electri  | ical & Mechanical LOTO Products.     |  |  |  |  |
|                  | Empty    | Station Only. Color: Yellow.         |  |  |  |  |
| Dimensions:      | L600 x \ | W550 x D250mm.                       |  |  |  |  |
| Brand: LOTO-LOK® |          | Origin: India                        |  |  |  |  |
| Weight:          |          | Packaging:                           |  |  |  |  |
|                  |          | week)                                |  |  |  |  |







| Model No.:   | LS-16L1P3H-YP                           |                                         |  |  |  |  |
|--------------|-----------------------------------------|-----------------------------------------|--|--|--|--|
|              | Lockout Station - Portable              |                                         |  |  |  |  |
| Description: | lemon Yellow colour base and semi clear |                                         |  |  |  |  |
|              |                                         | lockable cover. Provision of hanging on |  |  |  |  |
|              | the wall                                | on 2 slots & 2 holes. Empty Box Only.   |  |  |  |  |
| Dimensions:  | L438 x \                                | N400 x D63mm.                           |  |  |  |  |
| Brand