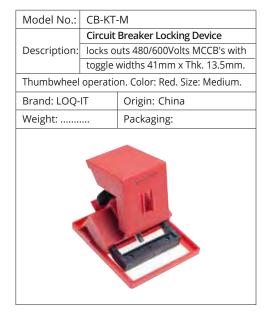

| Origin: China               |
| Weight:      |                                 | Packaging:                  |
|              |                                 |                             |

| Model No.:         | CB-KT-S  |                              |
|--------------------|----------|------------------------------|
|                    | Circuit  | Breaker Locking Device       |
| Description:       | locks o  | uts 277 Volts MCCB's with    |
|                    | toggle   | widths 16mm x Thk. 11.5mm.   |
| Thumbwheel         | operatio | on. Color: Red. Size: Small. |
| Brand: LOQ-        | IT       | Origin: China                |
| Weight:            |          | Packaging:                   |
| Weight: Packaging: |          |                              |









CB-LCB-HT



| Model No.:         | CB-BB                                 | K-5                               |  |
|--------------------|---------------------------------------|-----------------------------------|--|
|                    | Circuit                               | Breaker Locking Device            |  |
|                    | locks outs 600A MCCB's with Oversized |                                   |  |
| Description:       | toggles                               | . (Break Blocker Components)      |  |
| - 300.7            | 480v~600v. Set consists of 2 self     |                                   |  |
|                    | adhesiv                               | e bases, 1 Red & 1 Green blocking |  |
|                    | bars an                               | d