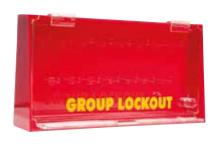

ction |
| Description:                     | with hinged door & 15 key hooks.        |                                 |
|                                  | Accomodates 10-15 Padlocks. Color: Red. |                                 |
| Dimensions: L400 x W190 x D60mm. |                                         |                                 |
| Brand:                           |                                         | Origin: China                   |
| Weight:                          |                                         | Packaging:                      |
|                                  |                                         |                                 |
|                                  |                                         |                                 |



| Model No.:                       | GLB-WMY-27H                                                                          |                |  |
|----------------------------------|--------------------------------------------------------------------------------------|----------------|--|
|                                  | <b>Group Lock Box</b> - Sliding door with key drop facility. Accomodates 27 Padlocks |                |  |
| Description:                     |                                                                                      |                |  |
|                                  | & 16 key hooks each. Color: Yellow.                                                  |                |  |
| Dimensions: L320 x W270 x D85mm. |