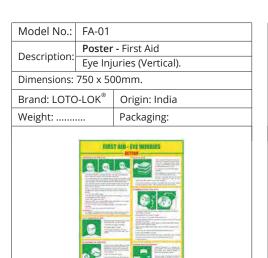

- Lockout / Tagout     |  |
| Description: Self-                                                 | Adhesive LOTO Sticker, stick on  |  |
| Equi                                                               | pment & Machines as Visual Aids. |  |
| Dimensions: W300                                                   | W300 x L150mm. Type: Horizontal. |  |
| Brand: LOTO-LOK                                                    | ® Origin: India                  |  |
| Weight:                                                            | Packaging:                       |  |
| REMEMBER  BEFORE WORKING ON EQUIPMENT  LOCK OUT ALL  POWER SOURCES |                                  |  |

#### **LOTO POSTERS**















# **ELECTRIC SHOCK & CRANE SAFETY POSTERS**











#### FIRST AID POSTERS



















## FIRST AID POSTERS









# LOCKOUT / TAGOUT & ARC FLASH PPE SAVES LIVES

Is your facility compliant to OSHA 29 CFR 1910.147 standard?

# **LOCKOUT / TAGOUT**

- Electrical Lockouts
- Mechanical Lockouts
- Safety Padlocks
- 🔒 Danger Tags
- **Group Lockout**

- Identification
- Assessment
- **Demonstration**
- Supply
- **Installation Support**

### **LOTO DEVICES, PADLOCKS AND TAGS FOR** ISOLATION OF HAZARDOUS ENERGY



Safety Lockout **Padlocks** 



Lockout



Circuit Breaker Lockouts



KAB-O-LOK Cable Lockouts



Lockouts



Plua Lockouts



**Panel Lockouts** 



**Group Lock Box** 



**Key Safe Box** 



**Loto Stations** 



Key & Padlock Cabinets



Lockout Tags

#### **ELECTRICAL SAFETY SOLUTIONS** ARC FLASH PROTECTION PPE



Wall Mounted Rescue Kit





Arc