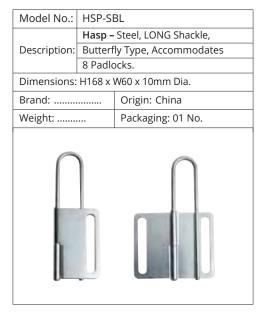

### **HASPS**

| Model No.:          | HSP-SBS                      |                   |
|---------------------|------------------------------|-------------------|
|                     | Hasp – Steel, SHORT Shackle, |                   |
| Description:        | Butterfly Type, Accommodates |                   |
|                     | 4 Padlocks.                  |                   |
| Dimensions: H82 x W |                              | /60 x 10mm Dia.   |
| Brand:              |                              | Origin: China     |
| Weight:             |                              | Packaging: 01 No. |
|                     |                              |                   |
|                     |                              |                   |
|                     |                              |                   |