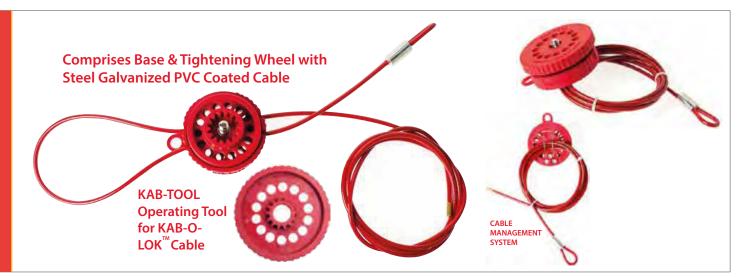

# KAB-O-LOK<sup>™</sup>CABLE LOCKOUTS

| Model No.:                                     | CL-DEVR                          |                                              |  |  |
|------------------------------------------------|----------------------------------|----------------------------------------------|--|--|
|                                                | Cable Lockout - Comprises Base + |                                              |  |  |
| Description:                                   | Tighten                          | Tightening Wheel. Manufactured from          |  |  |
|                                                | heat re                          | sistant Nylon PA66 Color: Red.               |  |  |
| Diameter 73                                    | mm x He                          | eight 37mm.                                  |  |  |
| Brand: KAB-C                                   | )-LOK <sup>TM</sup>              | Origin: China                                |  |  |
| Weight:                                        | •••                              | Packaging: 01 No.                            |  |  |
|                                                |                                  |                                              |  |  |
| Comprises Base & Tighter<br>Wheel (Front Side) |                                  | cning Cable Management<br>System (Back Side) |  |  |

# KAB-O-LOK<sup>™</sup>CABLE LOCKOUTS

| Model No.:                                        | CL-DEV              | Υ                                        |
|---------------------------------------------------|---------------------|------------------------------------------|
|                                                   | Cable L             | ockout - Comprises Base +                |
| Description:                                      | Tighten             | ing Wheel. Manufactured from             |
|                                                   | heat res            | sistant Nylon PA66 Color: Yellow.        |
| Diameter 73                                       | mm x He             | eight 37mm.                              |
| Brand: KAB-C                                      | )-LOK <sup>TM</sup> | Origin: China                            |
| Weight:                                           | •••                 | Packaging: 01 No.                        |
| Comprises Base & Tightening                       |                     |                                          |
| Comprises Base & Tightening<br>Wheel (Front Side) |                     | g Cable Management<br>System (Back Side) |

| Model No.:                                    | CL-DEVG            |                                          |
|-----------------------------------------------|--------------------|------------------------------------------|
|                                               | Cable L            | ockout - Comprises Base +                |
| Description:                                  | Tighten            | ing Wheel. Manufactured from             |
|                                               | heat res           | sistant Nylon PA66 Color: Green.         |
| Diameter 73                                   | mm x He            | eight 37mm.                              |
| Brand: KAB-C                                  | )-LOK <sup>™</sup> | Origin: China                            |
| Weight:                                       |                    | Packaging: 01 No.                        |
| Comprises Base & Tightening  Cable Management |                    |                                          |
| Comprises Base Wheel (Fro                     | •                  | g Cable Management<br>System (Back Side) |
|                                               |                    |                                          |