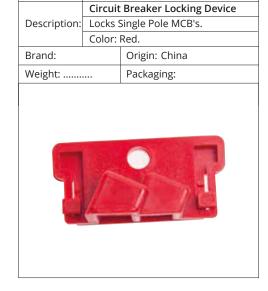

ight:      |             | Packaging:                        |
| - 0          |             |                                   |

| Model No.:   | CB-SCNH-PO                     |                                |
|--------------|--------------------------------|--------------------------------|
|              | Circuit Breaker Locking Device |                                |
| Description: | for PIN                        | type single & multipole MCB's. |
|              | Materia                        | al: Nylon PA. Color: Yellow.   |
| Brand:       |                                | Origin: China                  |
| Weight:      |                                | Packaging:                     |
|              |                                |                                |







CB-MP-CTBL



# PANEL & PUSH BUTTON LOCKOUTS

| Model No.:                            | PL-CIR-45                            |                      |
|---------------------------------------|--------------------------------------|----------------------|
|                                       | Panel L                              | ockout - Push Button |
| Description:                          | Polycarbonate material. Transparent. |                      |
|                                       | Circular                             | Base 45mm Diameter.  |
| Size: 45mm Dia.                       |                                      | Dimensions:          |
| Brand: LOTO-LOK®                      |                                      | Origin: China        |
| Weight: