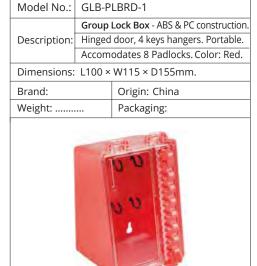

|                                 |
|--------------|----------------------------------------|---------------------------------|
|              |                                        | Lock Box - Acrylic construction |
| Description: | Hinged door, 6 keys hangers. Portable. |                                 |
|              | Accom                                  | odates 16 Padlocks. Color: Red  |
| Dimensions:  | L200 x V                               | V150 x D90mm.                   |
| Brand:       |                                        | Origin: China                   |
| Weight:      |                                        |                                 |
| Weight:      |                                        | Packaging:                      |





# PADLOCK CABINETS

| Model No.:                        | CABP-STLR-21-CF                       |  |  |
|-----------------------------------|---------------------------------------|--|--|
|                                   | Padlock Cabinet - 21 Locks Capacity.  |  |  |
| Description:                      | Durable Powder Coated Steel Cabine    |  |  |
|                                   | with Clear Acrylic Fascia & 21 Hooks. |  |  |
| Dimensions: L450 x W375 x D100mm. |                                       |  |  |

Brand: LOTO-LOK® Origin: India. Weight: ..... Packaging:





| Model No.:                        | CABP-STLR-40-CF                       |                |  |
|-----------------------------------|---------------------------------------|----------------|--|
| Description