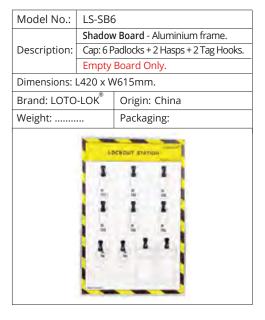

|  |
| Dimensions:  | L 395 m                                     | ım x W 445 mm         | ١.               |  |  |  |  |
| Brand: LOTO  | O-LOK <sup>®</sup> Origin: China            |                       |                  |  |  |  |  |
| VA           |                                             | Packaging:            |                  |  |  |  |  |
| Weight:      | Marco and The                               |                       | STATION          |  |  |  |  |
| LOTO         | D-LO                                        | K <sup>™</sup> TAGOUT |                  |  |  |  |  |
|              | Marco and The                               | K <sup>™</sup> TAGOUT | STATION          |  |  |  |  |

### **LOCKOUT / TAGOUT - DEVICES**

### **LOTO STATIONS - SHADOW BOARDS**

LS-SB6-CS







### **LOTO STATIONS - SHADOW BOARDS**

Model No.: LS-SB12-CS

Shadow Board - Aluminium frame

with 12 Padlocks + 2 Hasps + 20 Tags.

Complete Station with contents.

Dimensions: L460 x W615mm.

Brand: LOTO-LOK® Origin: China

Packaging:

Weight: .....



| Model N      | lo.: | l   | LS-SB24                                   |     |      |      |      |     |     |       |     |   |
|--------------|------|-----|-------------------------------------------|-----|------|------|------|-----|-----|-------|-----|---|
| Description: |      | 5   | Shadow Board - Aluminium frame.           |     |      |      |      |     |     |       |     |   |
|              |      |     | Cap: 24 Padlocks + 2 Hasps + 2 Tag Hooks. |     |      |      |      |     |     |       |     |   |
|