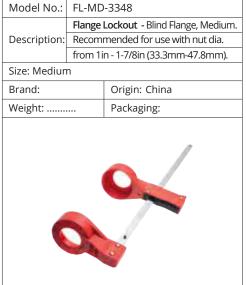

| Model No.: VL-UNAC41-4        |                                       |  |
|-------------------------------|---------------------------------------|--|
| Valve I                       | Lockout - UNIVERSAL                   |  |
| Base +                        | Cable + 1 Arm. Fits upto              |  |
| 40mm width, 19mm thk. handles |                                       |  |
| ize: Wic                      | dth 40mm x Thk. 19mm.                 |  |
| Т                             | Origin: China                         |  |
| Weight: Packaging:            |                                       |  |
|                               |                                       |  |
| i                             | Valve I<br>Base +<br>40mm<br>ize: Wid |  |