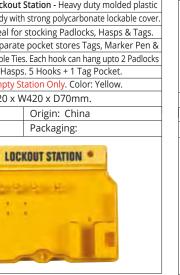

|  |
|                                  | or Hasps. 5 Hooks + 1 Tag Pocket.              |                                      |  |
|                                  | <b>Empty St</b>                                | ation Only. Color: Yellow.           |  |
| Dimensions: L320 x W420 x D70mm. |                                                |                                      |  |
| Brand:                           |                                                | Origin: China                        |  |
| Weight:                          |                                                | Packaging:                           |  |
|                                  |                                                |                                      |  |



| Model No.:   | LS-MST04-CS                                       |                                               |  |  |  |  |
|--------------|---------------------------------------------------|-----------------------------------------------|--|--|--|--|
|              | Lockout                                           | Lockout Station - Heavy duty molded plastic   |  |  |  |  |
|              | body with                                         | strong polycarbonate lockable cover.          |  |  |  |  |
|              | Ideal for                                         | Ideal for stocking Padlocks & Hasps. Separate |  |  |  |  |
| Description: | pocket stores Tags, Marker Pen & Cable Ties.      |                                               |  |  |  |  |
|              | Hooks a