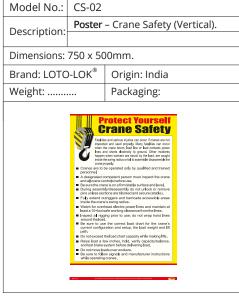

| KER VINYL - Lockout / Tagout     |  |
| Description: Self-                                                 | Adhesive LOTO Sticker, stick on  |  |
| Equi                                                               | pment & Machines as Visual Aids. |  |
| Dimensions: W300                                                   | W300 x L150mm. Type: Horizontal. |  |
| Brand: LOTO-LOK                                                    | ® Origin: India                  |  |
| Weight:                                                            | Packaging:                       |  |
| REMEMBER  BEFORE WORKING ON EQUIPMENT  LOCK OUT ALL  POWER SOURCES |                                  |  |

#### **LOTO POSTERS**















# **ELECTRIC SHOCK & CRANE SAFETY POSTERS**











#### FIRST AID POSTERS



















## FIRST AID POSTERS









# LOCKOUT / TAGOUT & ARC FLASH PPE SAVES LIVES

Is your facility compliant to OSHA 29 CFR 1910.147 standard?

# **LOCKOUT / TAGOUT**

- Electrical Lockouts
- Mechanical Lockouts
- Safety Padlocks
- 🔒 Danger Tags
- **Group Lockout**

- Identification
- Assessment
- **Demonstration**
- Supply
- **Installation Support**

### **LOTO DEVICES, PADLOCKS AND TAGS FOR** ISOLATION OF HAZARDOUS ENERGY



Safety Lockout **Padlocks** 



Lockout



Circuit Breaker Lockouts



KAB-O-LOK Cable Lockouts



Lockouts



Plua Lockouts



**Panel Lockouts** 



**Group Lock Box** 



**Key Safe Box** 



**Loto Stations** 



Key & Padlock Cabinets



Lockout Tags

#### **ELECTRICAL SAFETY SOLUTIONS** ARC FLASH PROTECTION PPE



Wall Mo