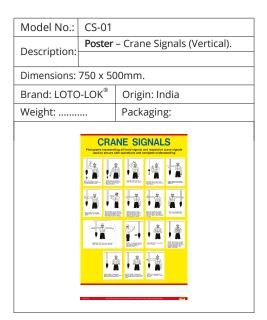

| KER VINYL - Lockout / Tagout     |  |
| Description: Self-                                                 | Adhesive LOTO Sticker, stick on  |  |
| Equi                                                               | pment & Machines as Visual Aids. |  |
| Dimensions: W300                                                   | W300 x L150mm. Type: Horizontal. |  |
| Brand: LOTO-LOK                                                    | ® Origin: India                  |  |
| Weight:                                                            | Packaging:                       |  |
| REMEMBER  BEFORE WORKING ON EQUIPMENT  LOCK OUT ALL  POWER SOURCES |                                  |  |

#### **LOTO POSTERS**















# **ELECTRIC SHOCK & CRANE SAFETY POSTERS**











#### FIRST AID POSTERS



















## FIRST AID POSTERS









# LOCKOUT / TAGOUT & ARC FLASH PPE SAVES LIVES

Is your facility compliant to OSHA 29 CFR 1910.147 standard?

# **LOCKOUT / TAGOUT**

- Electrical Lockouts
- Mechanical Lockouts
- Safety Padlocks
- 🔒 Danger Tags
- **Group Lockout**

- Identification
- Assessment
- **Demonstration**
- Supply
- **Installation Support**

### **LOTO DEVICES, PADLOCKS AND TAGS FOR** ISOLATION OF HAZARDOUS ENERGY



Safety Lockout **Padlocks** 



Lockout



Circuit Breaker Lockouts



KAB-O-LOK Cable Lockouts



Lockouts



Plua Lockouts



**Panel Lockouts** 



**Group Lock Box** 



**Key Safe Box** 



**Loto Stations** 



Key & Padlock Cabinets



Lockout Tags

#### **ELECTRICAL SAFETY SOLUTIONS** ARC FLASH PROTECTION PPE



Wall