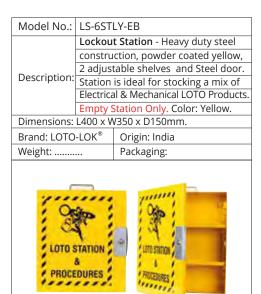

### **HASPS**

| Model No.:       | HSP-PMH-25R                       |                             |
|------------------|-----------------------------------|-----------------------------|
|                  | Hasp - Steel, PE Injection Molded |                             |
| Description:     | Handle                            | es, accomodates 6 Padlocks. |
|                  | Size: Si                          | mall, Color: Red.           |
| Size: 25mm.      |                                   | Dimensions:                 |
| Brand: LOTO-LOK® |                                   | Origin: China               |
| Weight:          |                                   | Packaging: 01 No.           |
|                  |                                   |                             |
|                  |                                   |                             |
| 6                | -                                 | 6 3                         |