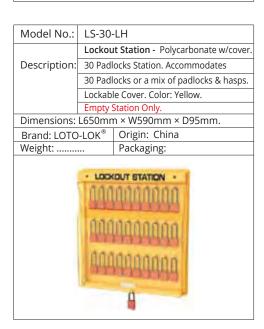

| hook. Can be customized to specific requirements. |                                               |  |  |  |  |
|              | Complete                                          | e Station with contents. Color: Yellow.       |  |  |  |  |
| Dimensions:  | L320 x V                                          | /420 x D70mm.                                 |  |  |  |  |
| Brand:       |                                                   | Origin: China                                 |  |  |  |  |
| Weight:      |                                                   | Packaging:                                    |  |  |  |  |
|              |                                                   |                                               |  |  |  |  |

LOCKOUT STATION @















| Model No.:       | LSM-6PD                                |               |  |  |
|------------------|----------------------------------------|---------------|--|--|
|                  | Lockout Station - 6 Hooks for Padlocks |               |  |  |
| Description:     | / Hasps + 2 Tag Pockets and            |               |  |  |
|                  | compartments to store LOTO pro         |               |  |  |
|                  | Empty Station Only. Color: Yellow.     |               |  |  |
| Dimensions:      | V450 x D120mm.                         |               |  |  |
| Brand: LOTO-LOK® |                                        | Origin: China |  |  |
| Weight:          |                                        | Packaging:    |  |  |



| Model No.: