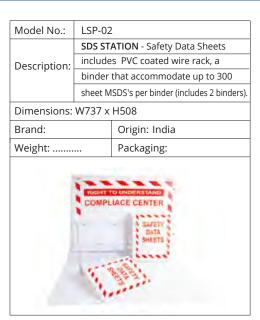

|  |
| Description: | includes PVC coated wire rack, a  |                                                       |  |
| 2 c3cpc.o    | binder that accommodate up to 300 |                                                       |  |
|              | sheet N                           | /ISDS's (includes 1 binder).                          |  |
| Dimensions:  | W355 x                            | H508                                                  |  |
| Brand: LOTO  | -LOK <sup>®</sup>                 | Origin: India                                         |  |
| Weight:      |                                   | Packaging:                                            |  |
|              | 000                               | RIGHT TO NEERSTAND MPLIANCE CENTER SAFFTY DATA SHEETS |  |





# SCAFFOLDING, LADDER & MICROTAGS





| Model No.:                                                                   | TAG-SCAFF-BOX     |                            |  |
|------------------------------------------------------------------------------|-------------------|----------------------------|--|
|                                                                              | SCAFFC            | OLDING TAG HOLDER & INSERT |  |
| Description:                                                                 | Holder            | Material: ABS/PA6.         |  |
|                                                                              | Insert I          | Material: PVC.             |  |
| Size:                                                                        |