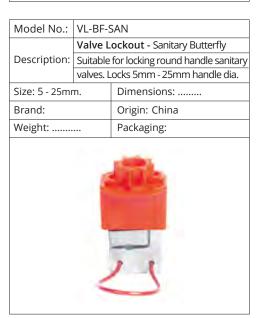

### WHEEL VALVE LOCKOUTS

| Model No.:       | VL-PGT-2563                     |               |
|------------------|---------------------------------|---------------|
|                  | Valve Lockout - PREMIER.        |               |
| Description:     | Locks Wheel Valves dia. between |               |
|                  | 25 - 63mm. Color: Red.          |               |
| Size: 25 - 63mm. |                                 |               |
| Brand: LOTO-LOK® |                                 | Origin: China |
| Weight:          |                                 | Packaging:    |
|                  |                                 |               |