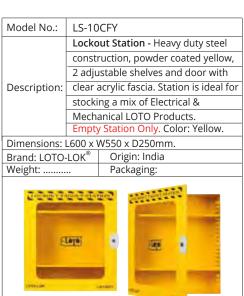

### **HASPS**

| Model No.:       | HSP-PMH-25R                       |                             |
|------------------|-----------------------------------|-----------------------------|
|                  | Hasp - Steel, PE Injection Molded |                             |
| Description:     | Handle                            | es, accomodates 6 Padlocks. |
|                  | Size: Si                          | mall, Color: Red.           |
| Size: 25mm.      |                                   | Dimensions:                 |
| Brand: LOTO-LOK® |                                   | Origin: China               |
| Weight:          |                                   | Packaging: 01 No.           |
|                  |                                   |                             |
|                  |                                   |                             |
| 6                | -                                 | 6 3                         |