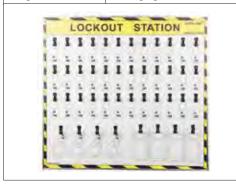

| Shadow Board - Aluminium frame.           |               |  |  |  |
| Description:               | Cap: 36 Padlocks + 4 Hasps + 4 Tag Hooks. |               |  |  |  |
|                            | Empty Board Only.                         |               |  |  |  |
| Dimensions: L815 x W755mm. |                                           |               |  |  |  |
| Brand: LOTO-LOK®           |                                           | Origin: China |  |  |  |
| Weight:                    |                                           | Packaging:    |  |  |  |
|                            |                                           |               |  |  |  |
| LOCKOUT STATION            |                                           |               |  |  |  |



| Model No.:   | LS-SB36-CS                            |                                 |  |  |  |
|--------------|---------------------------------------|---------------------------------|--|--|--|
|              | Shadow Board - Aluminium frame        |                                 |  |  |  |
| Description: | with 36 Padlocks + 4 Hasps + 40 Tags. |                                 |  |  |  |
|              | Comple                                | Complete Station with contents. |  |  |  |
| Dimensions:  | L815 x W                              | /755mm.                         |  |  |  |
| Brand: LOTO  | -LOK <sup>®</sup>                     | Origin: China                   |  |  |  |
| Weight:      |                                       | Packaging:                      |  |  |