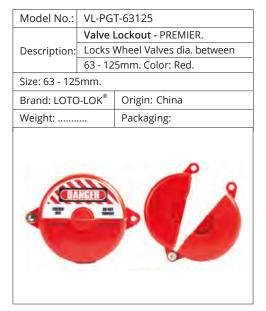

### WHEEL VALVE LOCKOUTS

| Model No.:       | VL-PGT-2563                     |               |
|------------------|---------------------------------|---------------|
|                  | Valve Lockout - PREMIER.        |               |
| Description:     | Locks Wheel Valves dia. between |               |
|                  | 25 - 63mm. Color: Red.          |               |
| Size: 25 - 63mm. |                                 |               |
| Brand: LOTO-LOK® |                                 | Origin: China |
| Weight:          |                                 | Packaging:    |
|                  |                                 |               |