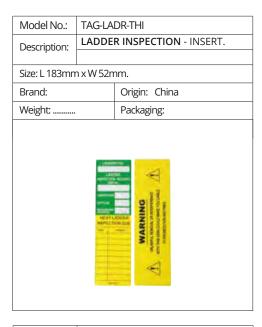

|  |
| Packaging: 10 Nos. Holders + 20 Nos. Inserts<br>+ 02 Nos. Marker Pen per BOX |                   |                            |  |
|                                                                              |                   |                            |  |

| Model No.:   | TAG-LA              | ADR-THI |                 |  |  |
|--------------|---------------------|---------|-----------------|--|--|
| Description: | Description: LADDER |         | CTION - HOLDER. |  |  |
| Size: L 212m | m x W 5             | 55mm.   |                 |  |  |
| Brand:       |                     | Origin: | Origin: China   |  |  |
| Weight:      |                     | Packag  | ging:           |  |  |
|              | Weight:             |         |                 |  |  |





| Model No.:   | DH-ACY-YELLOW                     |                                      |  |
|--------------|-----------------------------------|--------------------------------------|--|
|              | Document Holder - with Clear Door |                                      |  |
| Description: | and Gr                            | oup Locking facility. Acrylic        |  |
|              | constru                           | ction. Wall mounting. Color: Yellow. |  |
| Dimensions:  | L410 X                            | W260mm.                              |  |
| Brand: LOTO  | -LOK <sup>®</sup>                 | Origin: China                        |  |
| Weight:      |                                   | Packaging:                           |  |
|              |