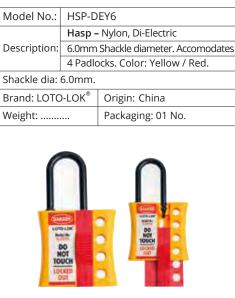

| Model No.:   | HSP-R  | NH-66                          |
|--------------|--------|--------------------------------|
| Woder No.    |        | Nylon, Non-Conductive,         |
| Description: |        | Shackle diameter.              |
|              | Accom  | odates 6 Padlocks. Color: Red. |
| Shackle dia: | 6.0mm. |                                |
| Brand: LOTO  | -LOK®  | Origin: China                  |
| Weight:      |        | Packaging: 01 No.              |
|              |        |                                |