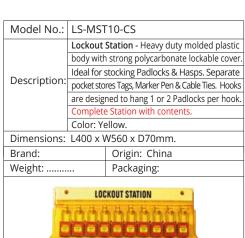

|
|              | hook. Can be customized to specific requirements. |                                               |  |  |  |  |
|              | Complete                                          | e Station with contents. Color: Yellow.       |  |  |  |  |
| Dimensions:  | L320 x V                                          | /420 x D70mm.                                 |  |  |  |  |
| Brand:       |                                                   | Origin: China                                 |  |  |  |  |
| Weight:      |                                                   | Packaging:                                    |  |  |  |  |
|              |                                                   |                                               |  |  |  |  |

LOCKOUT STATION @















| Model No.:       | LSM-6PD                                |               |  |  |
|------------------|----------------------------------------|---------------|--|--|
|                  | Lockout Station - 6 Hooks for Padlocks |               |  |  |
| Description:     | / Hasps + 2 Tag Pockets and            |               |  |  |
|                  | compartments to store LOTO pro         |               |  |  |
|                  | Empty Station Only. Color: Yellow.     |               |  |  |
| Dimensions:      | V450 x D120mm.                         |               |  |  |
| Brand: LOTO-LOK® |                                        | Origin: China |  |  |
| Weight:          |                                        | Packaging:    |  |  |



| Model No.: