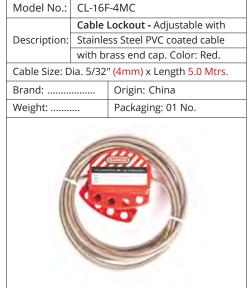

|                                 | Packaging: 01 No.          |
| O WIT I SHOW THE PARTY OF THE P |                                 |                            |











# CABLE LOCKOUTS

| Model No.:      | CL-UNI-3MC                      |                               |
|-----------------|---------------------------------|-------------------------------|
|                 | Cable L                         | ockout - GRIP-ON with         |
| Description:    | spring cable locking mechanism. |                               |
|                 | PVC coa                         | ated with brass end cap.      |
| Color: Red. Cal | ole Size: D                     | via. 4.0mm x Length 1.6 Mtrs. |
| Brand:          |                                 | Origin: China                 |
| Weight:         |                                 | Packaging: 01 No.             |
|                 |                                 |                               |