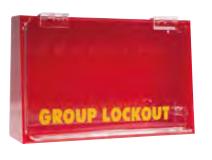

|               |
| Description:                     | with hinged door & 8 key hooks. Accomodates 8-10 Padlocks. Color: Red. |               |
|                                  |                                                                        |               |
| Dimensions: L300 x W190 x D67mm. |                                                                        |               |
| Brand:                           |                                                                        | Origin: China |
| Weight:                          |                                                                        | Packaging:    |
|                                  |                                                                        |               |



| Model No.:                       | GLB-A                                   | R15KH                           |
|----------------------------------|-----------------------------------------|---------------------------------|
|                                  | Group                                   | Lock Box - Acrylic construction |
| Description:                     | with hinged door & 15 key hooks.        |                                 |
|                                  | Accomodates 10-15 Padlocks. Color: Red. |                                 |
| Dimensions: L400 x W190 x D60mm. |                                         |                                 |
| Brand:                           |                                         | Origin: China                   |
| Weigh