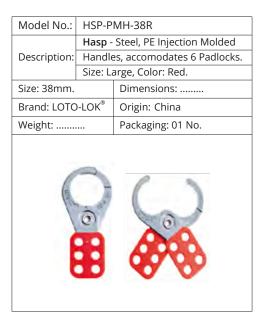

### HASPS

| Model No.:                   | HSP-A                                 | L-38                       |  |
|------------------------------|---------------------------------------|----------------------------|--|
|                              | Hasp -                                | Aluminum Round Rod Scissor |  |
| Description:                 | Hasp, Nylon Injection Molded Handles. |                            |  |
|                              | Size: Large. Color: Red.              |                            |  |
| Size: 38mm.                  |                                       | Dimensions:                |  |
| Brand: LOTO-LOK <sup>®</sup> |                                       | Origin: China              |  |
| Weight:                      |                                       | Packaging: 01 No.          |  |
|                              |                                       |                            |  |