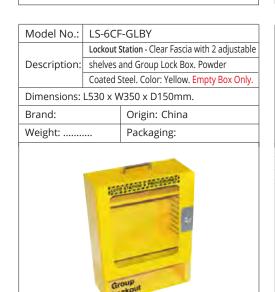

### **HASPS**

| Model No.:       | HSP-PMH-25R                       |                             |
|------------------|-----------------------------------|-----------------------------|
|                  | Hasp - Steel, PE Injection Molded |                             |
| Description:     | Handle                            | es, accomodates 6 Padlocks. |
|                  | Size: Si                          | mall, Color: Red.           |
| Size: 25mm.      |                                   | Dimensions:                 |
| Brand: LOTO-LOK® |                                   | Origin: China               |
| Weight:          |                                   | Packaging: 01 No.           |
|                  |                                   |                             |
|                  |                                   |                             |
| 6                | -                                 | 6 3                         |