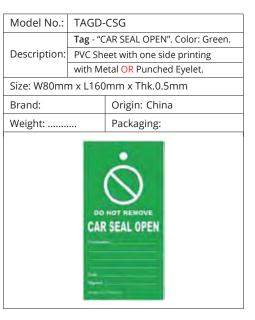

# PVC COATED CABLES FOR KAB-O-LOK<sup>™</sup>

| Model No.:   | CL-CAB5R           |                                  |
|--------------|--------------------|----------------------------------|
|              | Cable -            | Steel Galvanised PVC coated with |
| Description: | Alumin             | ium eye at one end and crimped   |
|              | brass ca           | ap at other end. Color: Red.     |
| Dimensions:  | I.D. 2.5n          | nm x O.D. 3.8mm x L 5.0 Mtrs.    |
| Brand: KAB-  | O-LOK <sup>™</sup> | Origin: China                    |
| Weight:      | •••                | Packaging: 01 No.                |
|              |                    |                                  |