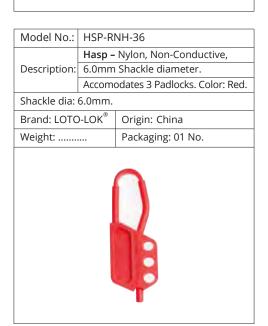

| Model No.:   | HSP-R  | NH-66                          |
|--------------|--------|--------------------------------|
| Woder No.    |        | Nylon, Non-Conductive,         |
| Description: |        | Shackle diameter.              |
|              | Accom  | odates 6 Padlocks. Color: Red. |
| Shackle dia: | 6.0mm. |                                |
| Brand: LOTO  | -LOK®  | Origin: China                  |
| Weight:      |        | Packaging: 01 No.              |
|              |        |                                |