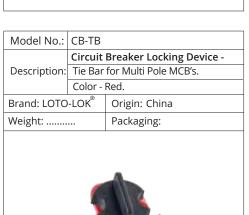

| Model No.: VL-UNAC41-4        |                                       |  |
|-------------------------------|---------------------------------------|--|
| Valve I                       | Lockout - UNIVERSAL                   |  |
| Base +                        | Cable + 1 Arm. Fits upto              |  |
| 40mm width, 19mm thk. handles |                                       |  |
| ize: Wic                      | dth 40mm x Thk. 19mm.                 |  |
| Т                             | Origin: China                         |  |
| Weight: Packaging:            |                                       |  |
|                               |                                       |  |
| i                             | Valve I<br>Base +<br>40mm<br>ize: Wid |  |