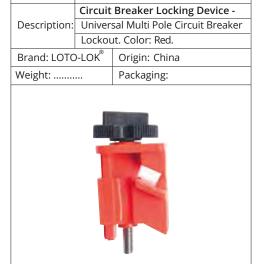

Polypropylene materials,

VL-41-ARM

Color: Red.

Blocking Arm for Universal Valve Lockout.

Model No.:

Description: