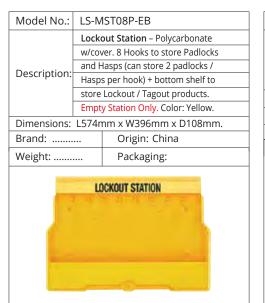

|
|              | hook. Can be customized to specific requirements. |                                               |  |  |  |  |
|              | Complete                                          | e Station with contents. Color: Yellow.       |  |  |  |  |
| Dimensions:  | L320 x V                                          | /420 x D70mm.                                 |  |  |  |  |
| Brand:       |                                                   | Origin: China                                 |  |  |  |  |
| Weight:      |                                                   | Packaging:                                    |  |  |  |  |
|              |                                                   |                                               |  |  |  |  |

LOCKOUT STATION @















| Model No.:       | LSM-6PD                                |               |  |  |
|------------------|----------------------------------------|---------------|--|--|
|                  | Lockout Station - 6 Hooks for Padlocks |               |  |  |
| Description:     | / Hasps + 2 Tag Pockets and            |               |  |  |
|                  | compartments to store LOTO pro         |               |  |  |
|                  | Empty Station Only. Color: Yellow.     |               |  |  |
| Dimensions:      | V450 x D120mm.                         |               |  |  |
| Brand: LOTO-LOK® |                                        | Origin: China |  |  |
| Weight:          |                                        | Packaging:    |  |  |



| Model No.: