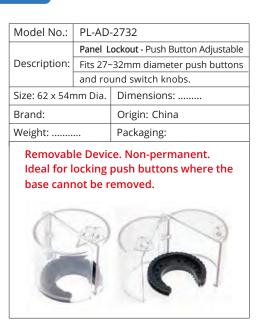

|                          |

| Model No.:   | PL-RC-30                      |                              |  |
|--------------|-------------------------------|------------------------------|--|
| 1110001110   |                               | ockout - Push Button         |  |
| Description: |                               | rbonate material. Clear/Red. |  |
| '            | Accomodates 30mm dia Buttons. |                              |  |
| Size: 30mm.  |                               | Dimensions:                  |  |
| Brand:       |                               | Origin: China                |  |
| Weight:      | •••                           | Packaging:                   |  |
| Push Butt    | on.                           |                              |  |



### **LOCKOUT / TAGOUT - DEVICES**

# **FUSE LOCKOUTS**







# WALL SWITCH LOCKOUTS

| Model No.:   | WSL-RD-MST |               |
|--------------|------------|---------------|
| Description: | Wall S     | witch Lockout |
| Description. | Color:     | Red.          |
| Dimensions:  |            |               |
| Brand:       |            | Origin: China |
| Weight:      |            | Packaging:    |
|              |            |               |

| Model No.:   | WSL-443                       |                           |
|--------------|-------------------------------|---------------------------|
|              | Wall S                        | witch Lockout             |
| Description: | Polycarbonate Lockable Single |                           |
|              | Switch