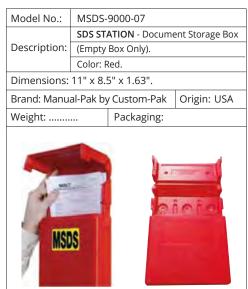

|  |
| Description: | includes PVC coated wire rack, a  |                                                       |  |
| 2 c3cpc.o    | binder that accommodate up to 300 |                                                       |  |
|              | sheet N                           | /ISDS's (includes 1 binder).                          |  |
| Dimensions:  | W355 x                            | H508                                                  |  |
| Brand: LOTO  | -LOK <sup>®</sup>                 | Origin: India                                         |  |
| Weight:      |                                   | Packaging:                                            |  |
|              | 000                               | RIGHT TO NEERSTAND MPLIANCE CENTER SAFFTY DATA SHEETS |  |





# SCAFFOLDING, LADDER & MICROTAGS





| Model No.:                                                                   | TAG-SCAFF-BOX     |                            |  |
|------------------------------------------------------------------------------|-------------------|----------------------------|--|
|                                                                              | SCAFFC            | OLDING TAG HOLDER & INSERT |  |
| Description:                                                                 | Holder            | Material: ABS/PA6.         |  |
|                                                                              | Insert I          | Material: PVC.             |  |
| Size:                                                                        |