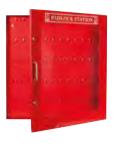

-|--|
|                                  | Padlock Cabinet - 60 Locks Capacity.  |                                |  |
| Description:                     | Durabl                                | e Powder Coated Steel Cabinet. |  |
|                                  | with Clear Acrylic Fascia & 60 Hooks. |                                |  |
| Dimensions: L700 x W670 x H60mm. |                                       |                                |  |
| Brand: LOTO-LOK®                 |                                       | Origin: India.                 |  |
| Weight:                          |                                       | Packaging:                     |  |
|                                  |                                       |                                |  |





| Model No.:                        | CABP-STLR-112                         |                |  |
|-----------------------------------|---------------------------------------|----------------|--|
| Description:                      | Padlock Cabinet - 112 Locks Capacity. |                |  |
|                                   | Durable Powder Coated Cabinet         |                |  |
|                                   | with 112 Hooks & Steel door.          |                |  |
| Dimensions: L584 x W393 x D139mm. |                                       |                |  |
| Brand: LOTO-LOK®                  |                                       | Origin: India. |  |
| Weight:                           |                                       | Packaging:     |  |
|