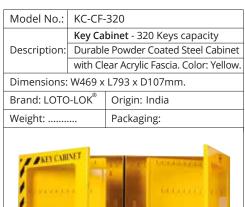

| Till Stocks Last            |
|              | e de la constante de la consta | 53                          |

| Model No.:   | KCG30  | )K                            |
|--------------|--------|-------------------------------|
|              | Key Ca | binet - 30 Key Capacity, with |
| Description: | '      | key tags and indexing card.   |
|              | Color: | Grey.                         |
| Dimensions:  | W190 x | D45 x H150mm.                 |
| Brand: HELI  | <      | Origin: China                 |
| Weight:      |        | Packaging:                    |
|              |        | Till Stocks Last              |
|              |        |                               |













# LOTO POUCHES & BAGS

| Model No.:                     | BG-RD21BP                            |                            |  |
|--------------------------------|--------------------------------------|----------------------------|--|
|                                | LOTO BAG - Belt Pouch                |                            |  |
| Description:                   | 1680D                                | 1680D Polyester heavy duty |  |
|                                | construction. 2 Pockets, Color: Red. |                            |  |
| Dimensions: 20.5 x 10 x 14cms. |                                      |                            |  |
| Brand: LOK-FORCE <sup>™</sup>  |                                      | Origin: China              |  |
| Weight: