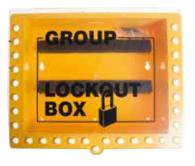

|                |  |
|                                  | & 16 key hooks each. Color: Yellow.                                                  |                |  |
| Dimensions: L320 x W270 x D85mm. |                                                                                      |                |  |
| Brand:                           |                                                                                      | Origin: India. |  |
| Weight:                          |                                                                                      | Packaging:     |  |
|                                  |                                                                                      |                |  |

GROUP LOCKOUT



# **GROUP LOCKOUT STATIONS**

| Model No.:                       | GLB-GLK-2                             |                |  |
|----------------------------------|---------------------------------------|----------------|--|
|                                  | Group Lock Box - Steel Powder coated. |                |  |
| Description:                     | 10 Key Hooks. Accomodates 9 Padlocks  |                |  |
|                                  | Portable & Wall Mounting. Color: Red. |                |  |
| Dimensions: L310 x W305 x D80mm. |                                       |                |  |
| Brand: LOTO-LOK®                 |                                       | Origin: India. |  |

Packaging:

Weight: .....



| Model No.:    | GLB-G              | LK-3