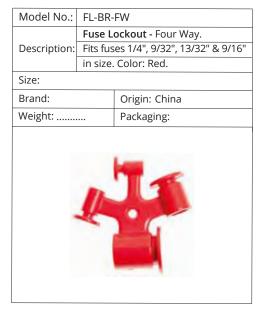

No.:   | PL-RC-30                      |                              |  |
|--------------|-------------------------------|------------------------------|--|
| 1110001110   |                               | ockout - Push Button         |  |
| Description: |                               | rbonate material. Clear/Red. |  |
| '            | Accomodates 30mm dia Buttons. |                              |  |
| Size: 30mm.  |                               | Dimensions:                  |  |
| Brand:       |                               | Origin: China                |  |
| Weight:      | •••                           | Packaging:                   |  |
| Push Butt    | on.                           |                              |  |



### **LOCKOUT / TAGOUT - DEVICES**

# **FUSE LOCKOUTS**







# WALL SWITCH LOCKOUTS

| Model No.:   | WSL-RD-MST |               |
|--------------|------------|---------------|
| Description: | Wall S     | witch Lockout |
| Description. | Color:     | Red.          |
| Dimensions:  |            |               |
| Brand:       |            | Origin: China |
| Weight:      |            | Packaging:    |
|              |            |               |

| Model No.:   | WSL-443                       |                           |
|--------------|-------------------------------|---------------------------|
|              | Wall S                        | witch Lockout             |
| Description: | Polycarbonate Lockable Single |                           |
|              | Switch                        | Electrical Socket Covers. |
| Dimensions:  |