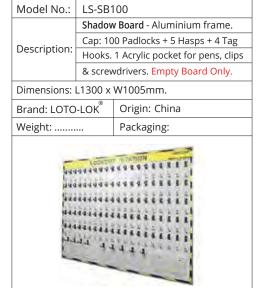

-|--|
| Description:                               | Shadow Board - Aluminium frame.           |            |  |  |  |
|                                            | Cap: 50 Padlocks + 3 Hasps + 3 Tag Hooks. |            |  |  |  |
|                                            | Empty Board Only.                         |            |  |  |  |
| Dimensions: L1000 x W735mm.                |                                           |            |  |  |  |
| Brand: LOTO-LOK <sup>®</sup> Origin: China |                                           |            |  |  |  |
| Weight:                                    |                                           | Packaging: |  |  |  |
| LOCKOUT STATION                            |                                           |            |  |  |  |







### **LOTO STATIONS - SHADOW BOARDS**

Model No.: LS-SBEL

Shadow Board - Aluminium frame.

Electrical Circuit Breaker Shadow Board.

Cap: 4 Padlocks + 2 Hasps + 22 Circuit

Breaker + 1 Tag Hook. Empty Board Only.

Dimensions: L450 x W600mm.

Brand: LOTO-LOK® Origin: China



Model No.: LS-SBEL-CS

Shadow Board - Aluminium frame.

Electrical Circuit Breaker Shadow Board

with 4 Padlocks + 2 Hasps + 22 Circuit Breaker
locking devices (various models) + 10 Tags.

Complete Station with contents.

Dimensions: L450 x W600mm.



LS-SB-PHACP4



8888888888



Model No.:



Model No.: LS-SB-CLST4

Shadow Board - Aluminium frame.
Cable Lockout Station Capacity: 4 Padlock
+ 2 Hasp + 1 Tag + 4 Cable Lockout Hooks.
Empty Board Only.

Dimensions: L480 x W600mm.

Brand: LOTO-LOK Origin: India
Weight