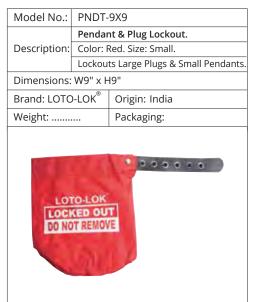

|              | LUCKIO OLI<br>LUCKIO OLI<br>NOT OFFI |                        |  |

| Model No.:         | PLG-LRPL                           |               |  |
|--------------------|------------------------------------|---------------|--|
|                    | Plug Lockout - Electrical.         |               |  |
| Description:       | Locks Large size electrical plugs. |               |  |
|                    | Color:                             | Red.          |  |
| Dimensions:        | 83 x 83                            | x 178 mm.     |  |
| Brand:             |                                    | Origin: China |  |
| Weight:            |                                    | Packaging:    |  |
| Weight: Packaging: |                                    |               |  |





| Description:                       | Color: F | Red. Size: Medium. Lockouts  |
|------------------------------------|----------|------------------------------|
|                                    | Extra La | arge Plugs & Small Pendants. |
| Dimensions:                        | W9" x F  | 112"                         |
| Brand: LOTO-LOK®                   |          | Origin: India                |
| Weight:                            |          | Packaging:                   |
| LOTO-LOK' LOCKED OUT DO NOT REMOVE |          |                              |

PNDT-9X12

Pendant & Plug Lockout.





# SPECIAL APPLICATION LOCKOUTS



| Model No.:   | MPD-YBPL-27                           |                                 |  |
|--------------|---------------------------------------|------