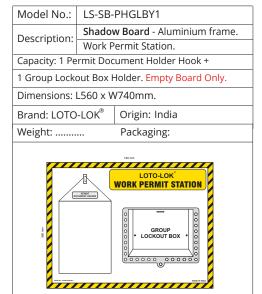

ight:                                    |                                           | Packaging: |  |  |  |
| LOCKOUT STATION                            |                                           |            |  |  |  |







### **LOTO STATIONS - SHADOW BOARDS**

Model No.: LS-SBEL

Shadow Board - Aluminium frame.

Electrical Circuit Breaker Shadow Board.

Cap: 4 Padlocks + 2 Hasps + 22 Circuit

Breaker + 1 Tag Hook. Empty Board Only.

Dimensions: L450 x W600mm.

Brand: LOTO-LOK® Origin: China



Model No.: LS-SBEL-CS

Shadow Board - Aluminium frame.

Electrical Circuit Breaker Shadow Board

with 4 Padlocks + 2 Hasps + 22 Circuit Breaker
locking devices (various models) + 10 Tags.

Complete Station with contents.

Dimensions: L450 x W600mm.



LS-SB-PHACP4



8888888888



Model No.:



Model No.: LS-SB-CLST4

Shadow Board - Aluminium frame.
Cable Lockout Station Capacity: 4 Padlock
+ 2 Hasp + 1 Tag + 4 Cable Lockout Hooks.
Empty Board Only.

Dimensions: L480 x W600mm.

Brand: LOTO-LOK Origin: India
Weight: Packaging:

# **GROUP LOCKOUT STATIONS**

| Model No.:                                              | GLB-SR13-TP                              |               |  |  |
|---------------------------------------------------------|------------------------------------------|---------------|--|--|
| Description:                                            | Group Lock Box - Steel, Powder coated    |               |  |  |
|                                                         | RED color, accommodates 1 Primary        |               |  |  |
|