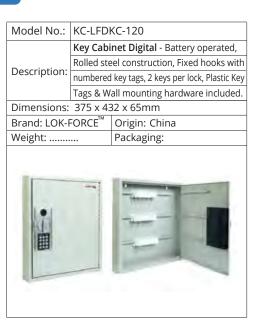

|  |
| •            | *****                                           | Territoria de la constantina della constantina d |  |











## **KEY CABINETS**

| Model No.:       | KCG10K                              |               |  |  |
|------------------|-------------------------------------|---------------|--|--|
|                  | Key Cabinet - 10 Key Capacity, with |               |  |  |
| Description:     | plastic key tags and indexing card. |               |  |  |
|                  | Color: (                            | Grey.         |  |  |
| Dimensions:      | W220 x                              | D45 x H110mm. |  |  |
| Brand: HELI      | (                                   | Origin: China |  |  |
| Weight:          |                                     | Packaging:    |  |  |
|                  | Till Stocks Last                    |               |  |  |
| Till Stocks Last |