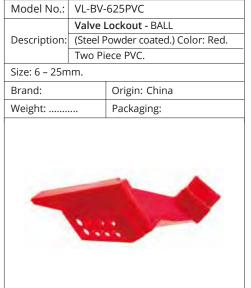

| (Steel F | Powder coated.) Color: Red. Valve Sizes: 6 – 25mm.  Origin: China Packaging: |
|----------|------------------------------------------------------------------------------|
| Locks \  | Valve Sizes: 6 – 25mm.  Origin: China                                        |
| n.       | Origin: China                                                                |
| -        | 0                                                                            |
|          | 0                                                                            |
|          | Packaging:                                                                   |
|          | rackaging.                                                                   |
| S        |                                                                              |
|          | E                                                                            |