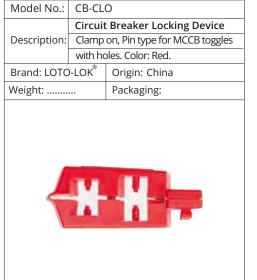

### **BUTTERFLY & PLUG VALVE LOCKOUTS**

| Valve L                                                                                                                                                                                                                                                                                                                                                                                                                                                                                                                                                                                                                                                                                                                                                                                                                                                                                                                                                                                                                                                                                                                                                                                                                                                                                                                                                                                                                                                                                                                                                                                                                                                                                                                                                                                                                                                                                                                                                                                                                                                                                                                        |                               |  |
|--------------------------------------------------------------------------------------------------------------------------------------------------------------------------------------------------------------------------------------------------------------------------------------------------------------------------------------------------------------------------------------------------------------------------------------------------------------------------------------------------------------------------------------------------------------------------------------------------------------------------------------------------------------------------------------------------------------------------------------------------------------------------------------------------------------------------------------------------------------------------------------------------------------------------------------------------------------------------------------------------------------------------------------------------------------------------------------------------------------------------------------------------------------------------------------------------------------------------------------------------------------------------------------------------------------------------------------------------------------------------------------------------------------------------------------------------------------------------------------------------------------------------------------------------------------------------------------------------------------------------------------------------------------------------------------------------------------------------------------------------------------------------------------------------------------------------------------------------------------------------------------------------------------------------------------------------------------------------------------------------------------------------------------------------------------------------------------------------------------------------------|-------------------------------|--|
|                                                                                                                                                                                                                                                                                                                                                                                                                                                                                                                                                                                                                                                                                                                                                                                                                                                                                                                                                                                                                                                                                                                                                                                                                                                                                                                                                                                                                                                                                                                                                                                                                                                                                                                                                                                                                                                                                                                                                                                                                                                                                                                                | .ockout - Plug                |  |
| Locking                                                                                                                                                                                                                                                                                                                                                                                                                                                                                                                                                                                                                                                                                                                                                                                                                                                                                                                                                                                                                                                                                                                                                                                                                                                                                                                                                                                                                                                                                                                                                                                                                                                                                                                                                                                                                                                                                                                                                                                                                                                                                                                        | range: 10~34mm rectangular    |  |
| valve ste                                                                                                                                                                                                                                                                                                                                                                                                                                                                                                                                                                                                                                                                                                                                                                                                                                                                                                                                                                                                                                                                                                                                                                                                                                                                                                                                                                                                                                                                                                                                                                                                                                                                                                                                                                                                                                                                                                                                                                                                                                                                                                                      | em; 15~50mm round valve stem. |  |
|                                                                                                                                                                                                                                                                                                                                                                                                                                                                                                                                                                                                                                                                                                                                                                                                                                                                                                                                                                                                                                                                                                                                                                                                                                                                                                                                                                                                                                                                                                                                                                                                                                                                                                                                                                                                                                                                                                                                                                                                                                                                                                                                |                               |  |
|                                                                                                                                                                                                                                                                                                                                                                                                                                                                                                                                                                                                                                                                                                                                                                                                                                                                                                                                                                                                                                                                                                                                                                                                                                                                                                                                                                                                                                                                                                                                                                                                                                                                                                                                                                                                                                                                                                                                                                                                                                                                                                                                | Origin: China                 |  |
|                                                                                                                                                                                                                                                                                                                                                                                                                                                                                                                                                                                                                                                                                                                                                                                                                                                                                                                                                                                                                                                                                                                                                                                                                                                                                                                                                                                                                                                                                                                                                                                                                                                                                                                                                                                                                                                                                                                                                                                                                                                                                                                                | Packaging:                    |  |
| CONNOT CO |                               |  |
|                                                                                                                                                                                                                                                                                                                                                                                                                                                                                                                                                                                                                                                                                                                                                                                                                                                                                                                                                                                                                                                                                                                                                                                                                                                                                                                                                                                                                                                                                                                                                                                                                                                                                                                                                                                                                                                                                                                                                                                                                                                                                                                                | valve ste                     |  |