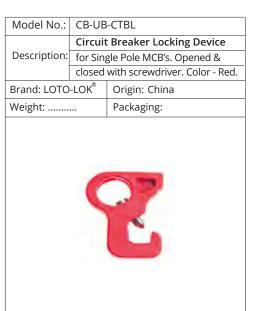

--------------|----------------------------------------|-------------------------------------|--|
|              | Circuit                                | Breaker Locking Device - Pin        |  |
| D            | Combo (SET OF 3) for Miniature Circuit |                                     |  |
| Description: | Breaker                                | r. 1 off PIN – IN, 1 off PIN – OUT, |  |
|              | & 1 off                                | PIN – OUT – WIDE.                   |  |
| Brand: LOTO  | -LOK <sup>®</sup>                      | Origin: China                       |  |
| Weight:      |                                        | Packaging:                          |  |
|              |                                        |                                     |  |











| Model No.:    | CB-UNI-HT                                                                                       |