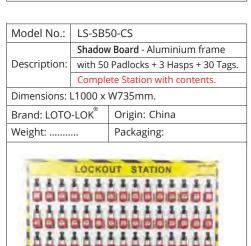

|--|--|
| Description:                               | Shadow Board - Aluminium frame.           |            |  |  |  |
|                                            | Cap: 50 Padlocks + 3 Hasps + 3 Tag Hooks. |            |  |  |  |
|                                            | Empty Board Only.                         |            |  |  |  |
| Dimensions: L1000 x W735mm.                |                                           |            |  |  |  |
| Brand: LOTO-LOK <sup>®</sup> Origin: China |                                           |            |  |  |  |
| Weight:                                    |                                           | Packaging: |  |  |  |
| LOCKOUT STATION                            |                                           |            |  |  |  |







### **LOTO STATIONS - SHADOW BOARDS**

Model No.: LS-SBEL

Shadow Board - Aluminium frame.

Electrical Circuit Breaker Shadow Board.

Cap: 4 Padlocks + 2 Hasps + 22 Circuit

Breaker + 1 Tag Hook. Empty Board Only.

Dimensions: L450 x W600mm.

Brand: LOTO-LOK® Origin: China



Model No.: LS-SBEL-CS

Shadow Board - Aluminium frame.

Electrical Circuit Breaker Shadow Board

with 4 Padlocks + 2 Hasps + 22 Circuit Breaker
locking devices (various models) + 10 Tags.

Complete Station with contents.

Dimensions: L450 x W600mm.



LS-SB-PHACP4



8888888888



Model No.:



Model No.: LS-SB-CLST4

Shadow Board - Aluminium frame.
Cable Lockout Station Capacity: 4 Padlock
+ 2 Hasp + 1 Tag + 4 Cable Lockout Hooks.
Empty Board Only.

Dimensions: L480 x W600mm.

Brand: LOTO-LOK Origin: India
Weig