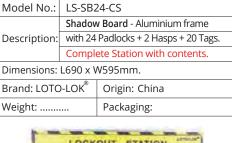

|     | _ |
|              |      |     |                                           |     |      |      |      |     |     |       |     |   |
| r            |      |     | LOC                                       | cK  | TUC  | s    | TAT  | ION | - " | mano? |     |   |
| V            | 1    | ı   | 1                                         | 1   | 1    | 1    | 1    | 1   | 1   | 1     |     |   |
|              | 1    |     | 4                                         | 2   | 4    | 4    | 4    | 1   | 4   | 4     | l . |   |
| 1            | 1    | 2   | 1                                         | 1   | 1    | 1    | 1    | 1   | 1   | 1     |     |   |
|              | 2    | -   | *                                         | 4   |      | -    | 0 10 |     | 4   | 15    | N.  |   |





| Model No.:                 | LS-SB36                                   |               |  |  |  |
|----------------------------|-------------------------------------------|---------------|--|--|--|
|                            | Shadow Board - Aluminium frame.           |               |  |  |  |
| Description:               | Cap: 36 Padlocks + 4 Hasps + 4 Tag Hooks. |               |  |  |  |
|                            | Empty Board Only.                         |               |  |  |  |
| Dimensions: L815 x W755mm. |                                           |               |  |  |  |
| Brand: LOTO-LOK®           |                                           | Origin: China |  |  |  |
| Weight:                    |                                           | Packaging:    |  |  |