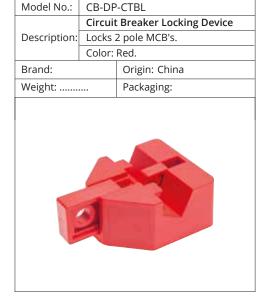

| Weight:      |             | Packaging:                        |
| - 0          |             |                                   |

| Model No.:   | CB-SCNH-PO                     |                                |
|--------------|--------------------------------|--------------------------------|
|              | Circuit Breaker Locking Device |                                |
| Description: | for PIN                        | type single & multipole MCB's. |
|              | Materia                        | al: Nylon PA. Color: Yellow.   |
| Brand:       |                                | Origin: China                  |
| Weight:      |                                | Packaging:                     |
|              |                                |                                |







CB-MP-CTBL



# PANEL & PUSH BUTTON LOCKOUTS

| Model No.:                            | PL-CIR-45                            |                      |
|---------------------------------------|--------------------------------------|----------------------|
|                                       | Panel L                              | ockout - Push Button |
| Description:                          | Polycarbonate material. Transparent. |                      |
|                                       | Circular                             | Base 45mm Diameter.  |
| Size: 45mm Dia.                       |                                      | Dimensions:          |
| Brand: LOTO-LOK®                      |                                      | Origin: China        |
| Weight: