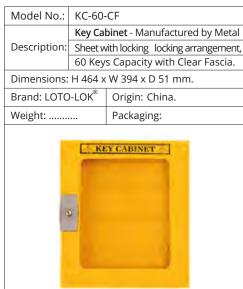

### **BUTTERFLY & PLUG VALVE LOCKOUTS**

| Valve L                                                                                                                                                                                                                                                                                                                                                                                                                                                                                                                                                                                                                                                                                                                                                                                                                                                                                                                                                                                                                                                                                                                                                                                                                                                                                                                                                                                                                                                                                                                                                                                                                                                                                                                                                                                                                                                                                                                                                                                                                                                                                                                        |                               |  |
|--------------------------------------------------------------------------------------------------------------------------------------------------------------------------------------------------------------------------------------------------------------------------------------------------------------------------------------------------------------------------------------------------------------------------------------------------------------------------------------------------------------------------------------------------------------------------------------------------------------------------------------------------------------------------------------------------------------------------------------------------------------------------------------------------------------------------------------------------------------------------------------------------------------------------------------------------------------------------------------------------------------------------------------------------------------------------------------------------------------------------------------------------------------------------------------------------------------------------------------------------------------------------------------------------------------------------------------------------------------------------------------------------------------------------------------------------------------------------------------------------------------------------------------------------------------------------------------------------------------------------------------------------------------------------------------------------------------------------------------------------------------------------------------------------------------------------------------------------------------------------------------------------------------------------------------------------------------------------------------------------------------------------------------------------------------------------------------------------------------------------------|-------------------------------|--|
|                                                                                                                                                                                                                                                                                                                                                                                                                                                                                                                                                                                                                                                                                                                                                                                                                                                                                                                                                                                                                                                                                                                                                                                                                                                                                                                                                                                                                                                                                                                                                                                                                                                                                                                                                                                                                                                                                                                                                                                                                                                                                                                                | .ockout - Plug                |  |
| Locking                                                                                                                                                                                                                                                                                                                                                                                                                                                                                                                                                                                                                                                                                                                                                                                                                                                                                                                                                                                                                                                                                                                                                                                                                                                                                                                                                                                                                                                                                                                                                                                                                                                                                                                                                                                                                                                                                                                                                                                                                                                                                                                        | range: 10~34mm rectangular    |  |
| valve ste                                                                                                                                                                                                                                                                                                                                                                                                                                                                                                                                                                                                                                                                                                                                                                                                                                                                                                                                                                                                                                                                                                                                                                                                                                                                                                                                                                                                                                                                                                                                                                                                                                                                                                                                                                                                                                                                                                                                                                                                                                                                                                                      | em; 15~50mm round valve stem. |  |
|                                                                                                                                                                                                                                                                                                                                                                                                                                                                                                                                                                                                                                                                                                                                                                                                                                                                                                                                                                                                                                                                                                                                                                                                                                                                                                                                                                                                                                                                                                                                                                                                                                                                                                                                                                                                                                                                                                                                                                                                                                                                                                                                |                               |  |
|                                                                                                                                                                                                                                                                                                                                                                                                                                                                                                                                                                                                                                                                                                                                                                                                                                                                                                                                                                                                                                                                                                                                                                                                                                                                                                                                                                                                                                                                                                                                                                                                                                                                                                                                                                                                                                                                                                                                                                                                                                                                                                                                | Origin: China                 |  |
|                                                                                                                                                                                                                                                                                                                                                                                                                                                                                                                                                                                                                                                                                                                                                                                                                                                                                                                                                                                                                                                                                                                                                                                                                                                                                                                                                                                                                                                                                                                                                                                                                                                                                                                                                                                                                                                                                                                                                                                                                                                                                                                                | Packaging:                    |  |
| CONNOT CO |                               |  |
|                                                                                                                                                                                                                                                                                                                                                                                                                                                                                                                                                                                                                                                                                                                                                                                                                                                                                                                                                                                                                                                                                                                                                                                                                                                                                                                                                                                                                                                                                                                                                                                                                                                                                                                                                                                                                                                                                                                                                                                                                                                                                                                                | valve ste                     |  |