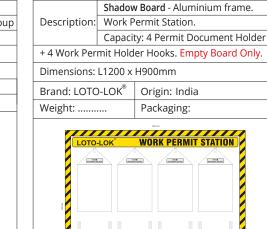

|  |  |
| Weight:                                    |                                           | Packaging: |  |  |  |
| LOCKOUT STATION                            |                                           |            |  |  |  |







### **LOTO STATIONS - SHADOW BOARDS**

Model No.: LS-SBEL

Shadow Board - Aluminium frame.

Electrical Circuit Breaker Shadow Board.

Cap: 4 Padlocks + 2 Hasps + 22 Circuit

Breaker + 1 Tag Hook. Empty Board Only.

Dimensions: L450 x W600mm.

Brand: LOTO-LOK® Origin: China



Model No.: LS-SBEL-CS

Shadow Board - Aluminium frame.

Electrical Circuit Breaker Shadow Board

with 4 Padlocks + 2 Hasps + 22 Circuit Breaker
locking devices (various models) + 10 Tags.

Complete Station with contents.

Dimensions: L450 x W600mm.



LS-SB-PHACP4



8888888888



Model No.:



Model No.: LS-SB-CLST4

Shadow Board - Aluminium frame.
Cable Lockout Station Capacity: 4 Padlock
+ 2 Hasp + 1 Tag + 4 Cable Lockout Hooks.
Empty Board Only.

Dimensions: L480 x W600mm.

Brand: LOTO-LOK Origin: India
Weight: Packaging:

# **GROUP LOCKOUT STATIONS**

| Model No.:                                              | GLB-SR13-TP                              |               |  |  |
|---------------------------------------------------------|------------------------------------------|---------------|--|--|
| Description:                                            | Group Lock Box - Steel, Powder coated    |               |  |  |
|                                                         | RED color, accommodates 1 Primary        |               |  |  |
|