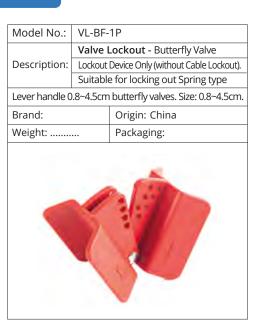

### WHEEL VALVE LOCKOUTS

| Model No.:       | VL-PGT-2563                     |               |
|------------------|---------------------------------|---------------|
|                  | Valve Lockout - PREMIER.        |               |
| Description:     | Locks Wheel Valves dia. between |               |
|                  | 25 - 63mm. Color: Red.          |               |
| Size: 25 - 63mm. |                                 |               |
| Brand: LOTO-LOK® |                                 | Origin: China |
| Weight:          |                                 | Packaging:    |
|                  |                                 |               |