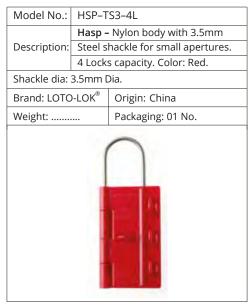

|                              |                   |
|                     |                              |                   |



| Model No.:            | HSP-AL                 | _R-6                |
|-----------------------|------------------------|---------------------|
|                       | Hasp – Aluminum Alloy. |                     |
| Description:          | Accom                  | modates 6 Padlocks. |
|                       | Color: F               | Red.                |
| Dimensions:           | W77 x                  | L190mm.             |
| Brand:                |                        | Origin: China       |
| Weight:               |                        | Packaging: 01 No.   |
| Galeriero<br>30, auto |                        |                     |











### CABLE LOCKOUTS

| Model No.:    | CL-PM                   | I-2MB                         |
|---------------|-------------------------|-------------------------------|
|               | Cable Lockout - Premier |                               |
| Description:  | Multip                  | urpose Lockout + Hasp         |
|               | functio                 | on. Color: Red. Cable: Black. |
| Cable Size: D | ia. 4.0m                | nm x Length 1.80 Mtr.         |
| Brand:        |                         | Origin: China                 |
| Weight:       |                         | Packaging: 01 No.             |
|               |                         |                               |

| Model No.:           | CL-SQ(                           | CL-1.5MR