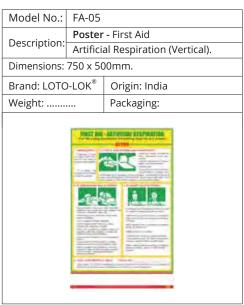

ut / Tagout     |  |
| Description: Self-                                                 | Adhesive LOTO Sticker, stick on  |  |
| Equi                                                               | pment & Machines as Visual Aids. |  |
| Dimensions: W300                                                   | W300 x L150mm. Type: Horizontal. |  |
| Brand: LOTO-LOK                                                    | ® Origin: India                  |  |
| Weight:                                                            | Packaging:                       |  |
| REMEMBER  BEFORE WORKING ON EQUIPMENT  LOCK OUT ALL  POWER SOURCES |                                  |  |

#### **LOTO POSTERS**















# **ELECTRIC SHOCK & CRANE SAFETY POSTERS**











#### FIRST AID POSTERS



















## FIRST AID POSTERS









# LOCKOUT / TAGOUT & ARC FLASH PPE SAVES LIVES

Is your facility compliant to OSHA 29 CFR 1910.147 standard?

# **LOCKOUT / TAGOUT**

- Electrical Lockouts
- Mechanical Lockouts
- Safety Padlocks
- 🔒 Danger Tags
- **Group Lockout**

- Identification
- Assessment
- **Demonstration**
- Supply
- **Installation Support**

### **LOTO DEVICES, PADLOCKS AND TAGS FOR** ISOLATION OF HAZARDOUS ENERGY



Safety Lockout **Padlocks** 



Lockout



Circuit Breaker Lockouts



KAB-O-LOK Cable Lockouts



Lockouts



Plua Lockouts



**Panel Lockouts** 



**Group Lock Box** 



**Key Safe Box** 



**Loto Stations** 



Key & Padlock Cabinets



Lockout Tags

#### **ELECTRICAL SAFETY SOLUTIONS** ARC FLASH PROTECTION PPE



Wall Mounted Rescue Kit





Arc Rated He