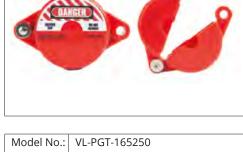

| Model No.:         | VL-PGT-165250                   |               |
|--------------------|---------------------------------|---------------|
|                    | Valve Lockout - PREMIER.        |               |
| Description:       | Locks Wheel Valves dia. between |               |
|                    | 165 - 250mm. Color: Red.        |               |
| Size: 165 - 250mm. |                                 |               |
| Brand: LOTO-LOK®   |                                 | Origin: China |
| Weight:            |                                 | Packaging:    |
|                    |                                 |               |
|                    |                                 |               |