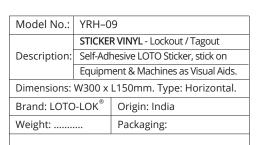

Origin: India  Weight: Packaging: |                                      | L150mm. Type: Horizontal.       |
|                                                                                                |                                      | Origin: India                   |
|                                                                                                |                                      | Packaging:                      |
|                                                                                                |                                      |                                 |
|                                                                                                |                                      |                                 |







# LOTO VINYL STICKERS

| Model No.: | RBH-10 |                                |
|------------|--------|--------------------------------|
|            | STICKE | R VINYL - Lockout / Tagout     |
| '          |        | nesive LOTO Sticker, stick on  |
|            |        | ent & Machines as Visual Aids. |
|            |        | L150mm. Type: Horizontal.      |
|            |        | Origin: India                  |
|            |        | Packaging:                     |



|                                              | Model No.:       | RBH-11                               |               |  |
|----------------------------------------------|------------------|--------------------------------------|---------------|--|
|                                              |