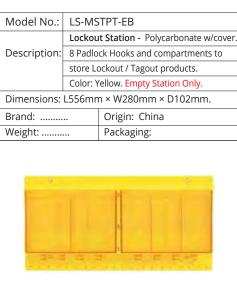

|              | hook. Can be customized to specific requirements. |                                               |  |  |  |  |
|              | Complete                                          | e Station with contents. Color: Yellow.       |  |  |  |  |
| Dimensions:  | L320 x V                                          | /420 x D70mm.                                 |  |  |  |  |
| Brand:       |                                                   | Origin: China                                 |  |  |  |  |
| Weight:      |                                                   | Packaging:                                    |  |  |  |  |
|              |                                                   |                                               |  |  |  |  |

LOCKOUT STATION @















| Model No.:       | LSM-6PD                                |               |  |  |
|------------------|----------------------------------------|---------------|--|--|
|                  | Lockout Station - 6 Hooks for Padlocks |               |  |  |
| Description:     | / Hasps + 2 Tag Pockets and            |               |  |  |
|                  | compartments to store LOTO pro         |               |  |  |
|                  | Empty Station Only. Color: Yellow.     |               |  |  |
| Dimensions:      | V450 x D120mm.                         |               |  |  |
| Brand: LOTO-LOK® |                                        | Origin: China |  |  |
| Weight:          |                                        | Packaging:    |  |  |



| Model No.: