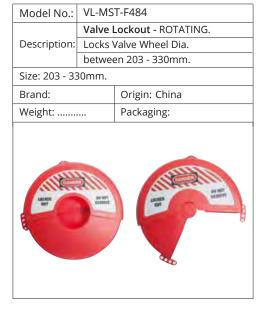

| Model No.:     | VL-MS   | T-F483              |
|----------------|---------|---------------------|
|                | Valve I | Lockout - ROTATING. |
| Description:   | Locks \ | Valve Wheel Dia.    |
|                | betwee  | en 152 - 254mm.     |
| Size: 152 - 25 | 4mm.    |                     |
| Brand:         |         | Origin: China       |
| Weight:        |         | Packaging:          |
|                |         |                     |

VL-MST-F485