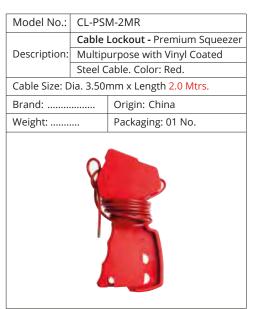

|                                 | Packaging: 01 No.          |
| O WIT I SHOW THE PARTY OF THE P |                                 |                            |











# CABLE LOCKOUTS

| Model No.:      | CL-UNI-3MC                      |                               |
|-----------------|---------------------------------|-------------------------------|
|                 | Cable L                         | ockout - GRIP-ON with         |
| Description:    | spring cable locking mechanism. |                               |
|                 | PVC coa                         | ated with brass end cap.      |
| Color: Red. Cal | ole Size: D                     | via. 4.0mm x Length 1.6 Mtrs. |
| Brand:          |                                 | Origin: China                 |
| Weight:         |                                 | Packaging: 01 No.             |
|                 |                                 |                               |





#