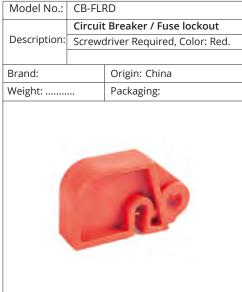

|--------------|----------------------------------------|-------------------------------------|--|
|              | Circuit                                | Breaker Locking Device - Pin        |  |
| D            | Combo (SET OF 3) for Miniature Circuit |                                     |  |
| Description: | Breaker                                | r. 1 off PIN – IN, 1 off PIN – OUT, |  |
|              | & 1 off                                | PIN – OUT – WIDE.                   |  |
| Brand: LOTO  | -LOK <sup>®</sup>                      | Origin: China                       |  |
| Weight:      |                                        | Packaging:                          |  |
|              |                                        |                                     |  |











| Model No.:    | CB-UNI-HT                                                                                       |