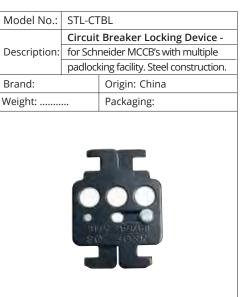

|
|               |                                                                                                 | and the same of th |















CB-UMPBL



| Model No.:   | LSP – COMBO – 5SET             |                            |
|--------------|--------------------------------|----------------------------|
|              | Circuit Breaker Locking Device |                            |
| Description: | Combo                          | o Circuit Breaker Lockout. |
|              | Set of 5 Pcs.                  |                            |
| Brand: LOTO  | -LOK®                          | Origin: China              |
| Weight:      |                                | Packaging:                 |
|              |                                |                            |



| Model No.:   | CB-BT  | -CTRI                        |
|--------------|--------|------------------------------|
| Model No     |        |