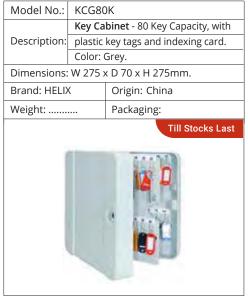

| Till Stocks Last            |
|              | e de la constante de la consta | 53                          |

| Model No.:   | KCG30  | )K                            |
|--------------|--------|-------------------------------|
|              | Key Ca | binet - 30 Key Capacity, with |
| Description: | '      | key tags and indexing card.   |
|              | Color: | Grey.                         |
| Dimensions:  | W190 x | D45 x H150mm.                 |
| Brand: HELI  | <      | Origin: China                 |
| Weight:      |        | Packaging:                    |
|              |        | Till Stocks Last              |
|              |        |                               |













# LOTO POUCHES & BAGS

| Model No.:                     | BG-RD21BP                            |                            |  |
|--------------------------------|--------------------------------------|----------------------------|--|
|                                | LOTO BAG - Belt Pouch                |                            |  |
| Description:                   | 1680D                                | 1680D Polyester heavy duty |  |
|                                | construction. 2 Pockets, Color: Red. |                            |  |
| Dimensions: 20.5 x 10 x 14cms. |                                      |                            |  |
| Brand: LOK-FORCE <sup>™</sup>  |                                      | Origin: China              |  |
| Weight: