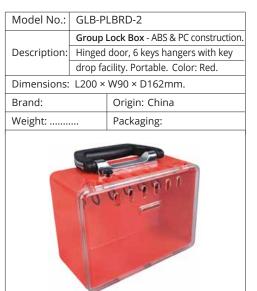

|                                 |
|--------------|----------------------------------------|---------------------------------|
|              |                                        | Lock Box - Acrylic construction |
| Description: | Hinged door, 6 keys hangers. Portable. |                                 |
|              | Accom                                  | odates 16 Padlocks. Color: Red  |
| Dimensions:  | L200 x V                               | V150 x D90mm.                   |
| Brand:       |                                        | Origin: China                   |
| Weight:      |                                        |                                 |
| Weight:      |                                        | Packaging:                      |





# PADLOCK CABINETS

| Model No.:                        | CABP-STLR-21-CF                       |  |  |
|-----------------------------------|---------------------------------------|--|--|
|                                   | Padlock Cabinet - 21 Locks Capacity.  |  |  |
| Description:                      | Durable Powder Coated Steel Cabine    |  |  |
|                                   | with Clear Acrylic Fascia & 21 Hooks. |  |  |
| Dimensions: L450 x W375 x D100mm. |                                       |  |  |

Brand: LOTO-LOK® Origin: India. Weight: ..... Packaging:





| Model No.:                        | CABP-STLR-40-CF                       |                |  |
|-----------------------------------|---------------------------------------|----------------|--|
| Description: