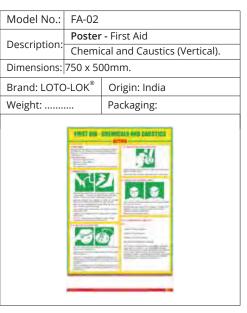

Lockout / Tagout     |  |
| Description: Self-                                                 | Adhesive LOTO Sticker, stick on  |  |
| Equi                                                               | pment & Machines as Visual Aids. |  |
| Dimensions: W300                                                   | W300 x L150mm. Type: Horizontal. |  |
| Brand: LOTO-LOK                                                    | ® Origin: India                  |  |
| Weight:                                                            | Packaging:                       |  |
| REMEMBER  BEFORE WORKING ON EQUIPMENT  LOCK OUT ALL  POWER SOURCES |                                  |  |

#### **LOTO POSTERS**















# **ELECTRIC SHOCK & CRANE SAFETY POSTERS**











#### FIRST AID POSTERS



















## FIRST AID POSTERS









# LOCKOUT / TAGOUT & ARC FLASH PPE SAVES LIVES

Is your facility compliant to OSHA 29 CFR 1910.147 standard?

# **LOCKOUT / TAGOUT**

- Electrical Lockouts
- Mechanical Lockouts
- Safety Padlocks
- 🔒 Danger Tags
- **Group Lockout**

- Identification
- Assessment
- **Demonstration**
- Supply
- **Installation Support**

### **LOTO DEVICES, PADLOCKS AND TAGS FOR** ISOLATION OF HAZARDOUS ENERGY



Safety Lockout **Padlocks** 



Lockout



Circuit Breaker Lockouts



KAB-O-LOK Cable Lockouts



Lockouts



Plua Lockouts



**Panel Lockouts** 



**Group Lock Box** 



**Key Safe Box** 



**Loto Stations** 



Key & Padlock Cabinets



Lockout Tags

#### **ELECTRICAL SAFETY SOLUTIONS** ARC FLASH PROTECTION PPE



Wall Mounted Rescue Kit





Arc Ra