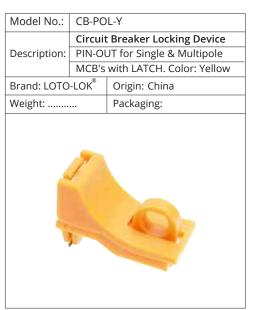

| Model No.:     | VL-BF-2P                        |                                    |  |
|----------------|---------------------------------|------------------------------------|--|
|                | Valve Lockout - Butterfly Valve |                                    |  |
| Description:   | Lockou                          | t Device + Cable Lockout.          |  |
|                | Suitabl                         | e for locking out Spring type      |  |
| Lever handle 0 | ).8~4.5cm                       | butterfly valves. Size: 0.8~4.5cm. |  |
| Brand:         |                                 | Origin: China                      |  |
| Weight:        |                                 | Packaging:                         |  |
|                |                                 |                                    |  |