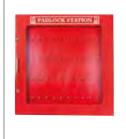

---|--|
|                                  | Padlock Cabinet - 60 Locks Capacity.  |                                |  |
| Description:                     | Durabl                                | e Powder Coated Steel Cabinet. |  |
|                                  | with Clear Acrylic Fascia & 60 Hooks. |                                |  |
| Dimensions: L700 x W670 x H60mm. |                                       |                                |  |
| Brand: LOTO-LOK®                 |                                       | Origin: India.                 |  |
| Weight:                          |                                       | Packaging:                     |  |
|                                  |                                       |                                |  |





| Model No.:                        | CABP-STLR-112                         |                |  |
|-----------------------------------|---------------------------------------|----------------|--|
| Description:                      | Padlock Cabinet - 112 Locks Capacity. |                |  |
|                                   | Durable Powder Coated Cabinet         |                |  |
|                                   | with 112 Hooks & Steel door.          |                |  |
| Dimensions: L584 x W393 x D139mm. |                                       |                |  |
| Brand: LOTO-LOK®                  |                                       | Origin: India. |  |
| Weight:                           |                                       | Packaging:     |  |
|