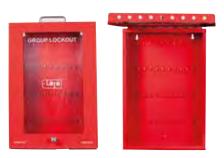

|  |
| Description:                     | 7 Key H                               | ooks. Accomodates 7 Padlocks. |  |
|                                  | Portable & Wall Mounting. Color: Red. |                               |  |
| Dimensions: L235 x W206 x D60mm. |                                       |                               |  |
| Brand: LOTO-LOK®                 |                                       | Origin: India.                |  |
| Weight:                          |                                       | Packaging:                    |  |
|                                  |                                       |                               |  |
|                                  |                                       |                               |  |





| Model No.:     | GLB-WH-12                             |                                 |
|----------------|---------------------------------------|---------------------------------|
|                | Group Lock Box - Steel Powder coated. |                                 |
| Description:   | 15 Key                                | Hooks. Accomodates 12 Padlocks. |
|                | Portab                                | le & Wall Mounting. Color: Red. |
| Dimensions:    | L238 x                                | W432 x D60mm.                   |
| Brand: LOTC    | )-LOK <sup>®</sup>                    | Origin: India.                  |
| Weight:        | Packaging:                            |                                 |
| GROUP LOCK BOX |