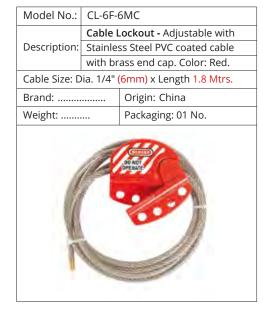

| Model No.:    | CL-3F-                          | 4MC                                                                                                                                                                                                                                                                                                                                                                                                                                                                                                                                                                                                                                                                                                                                                                                                                                                                                                                                                                                                                                                                                                                                                                                                                                                                                                                                                                                                                                                                                                                                                                                                                                                                                                                                                                                                                                                                                                                                                                                                                                                                                                                            |
|---------------|---------------------------------|--------------------------------------------------------------------------------------------------------------------------------------------------------------------------------------------------------------------------------------------------------------------------------------------------------------------------------------------------------------------------------------------------------------------------------------------------------------------------------------------------------------------------------------------------------------------------------------------------------------------------------------------------------------------------------------------------------------------------------------------------------------------------------------------------------------------------------------------------------------------------------------------------------------------------------------------------------------------------------------------------------------------------------------------------------------------------------------------------------------------------------------------------------------------------------------------------------------------------------------------------------------------------------------------------------------------------------------------------------------------------------------------------------------------------------------------------------------------------------------------------------------------------------------------------------------------------------------------------------------------------------------------------------------------------------------------------------------------------------------------------------------------------------------------------------------------------------------------------------------------------------------------------------------------------------------------------------------------------------------------------------------------------------------------------------------------------------------------------------------------------------|
|               | Cable Lockout - Adjustable with |                                                                                                                                                                                                                                                                                                                                                                                                                                                                                                                                                                                                                                                                                                                                                                                                                                                                                                                                                                                                                                                                                                                                                                                                                                                                                                                                                                                                                                                                                                                                                                                                                                                                                                                                                                                                                                                                                                                                                                                                                                                                                                                                |
| Description:  | Stainle                         | ess Steel PVC coated cable                                                                                                                                                                                                                                                                                                                                                                                                                                                                                                                                                                                                                                                                                                                                                                                                                                                                                                                                                                                                                                                                                                                                                                                                                                                                                                                                                                                                                                                                                                                                                                                                                                                                                                                                                                                                                                                                                                                                                                                                                                                                                                     |
|               | with b                          | rass end cap. Color: Red.                                                                                                                                                                                                                                                                                                                                                                                                                                                                                                                                                                                                                                                                                                                                                                                                                                                                                                                                                                                                                                                                                                                                                                                                                                                                                                                                                                                                                                                                                                                                                                                                                                                                                                                                                                                                                                                                                                                                                                                                                                                                                                      |
| Cable Size: D | ia. 5/32                        | " (4mm) x Length 0.8 Mtrs.                                                                                                                                                                                                                                                                                                                                                                                                                                                                                                                                                                                                                                                                                                                                                                                                                                                                                                                                                                                                                                                                                                                                                                                                                                                                                                                                                                                                                                                                                                                                                                                                                                                                                                                                                                                                                                                                                                                                                                                                                                                                                                     |
| Brand:        |                                 | Origin: China                                                                                                                                                                                                                                                                                                                                                                                                                                                                                                                                                                                                                                                                                                                                                                                                                                                                                                                                                                                                                                                                                                                                                                                                                                                                                                                                                                                                                                                                                                                                                                                                                                                                                                                                                                                                                                                                                                                                                                                                                                                                                                                  |
| Weight:       |                                 | Packaging: 01 No.                                                                                                                                                                                                                                                                                                                                                                                                                                                                                                                                                                                                                                                                                                                                                                                                                                                                                                                                                                                                                                                                                                                                                                                                                                                                                                                                                                                                                                                                                                                                                                                                                                                                                                                                                                                                                                                                                                                                                                                                                                                                                                              |
|               |                                 | DO NOT THE PARTY OF THE PARTY O |