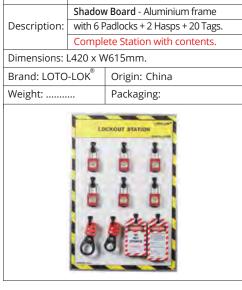

|
| Dimensions:  | L 395 m                                     | ım x W 445 mm         | ١.               |  |  |  |  |
| Brand: LOTO  | O-LOK <sup>®</sup> Origin: China            |                       |                  |  |  |  |  |
| VA           |                                             | Packaging:            |                  |  |  |  |  |
| Weight:      | Marco and The                               |                       | STATION          |  |  |  |  |
| LOTO         | D-LO                                        | K <sup>™</sup> TAGOUT |                  |  |  |  |  |
|              | Marco and The                               | K <sup>™</sup> TAGOUT | STATION          |  |  |  |  |

### **LOCKOUT / TAGOUT - DEVICES**

### **LOTO STATIONS - SHADOW BOARDS**

LS-SB6-CS







### **LOTO STATIONS - SHADOW BOARDS**

Model No.: LS-SB12-CS

Shadow Board - Aluminium frame

with 12 Padlocks + 2 Hasps + 20 Tags.

Complete Station with contents.

Dimensions: L460 x W615mm.

Brand: LOTO-LOK® Origin: China

Packaging:

Weight: .....



| Model N      | lo.: | l   | LS-SB24                                   |     |      |      |      |     |     |       |     |   |
|--------------|------|-----|-------------------------------------------|-----|------|------|------|-----|-----|-------|-----|---|
| Description: |      | 5   | Shadow Board - Aluminium frame.           |     |      |      |      |     |     |       |     |   |
|              |      |     | Cap: 24 Padlocks + 2 Hasps + 2 Tag Hooks. |     |      |      |      |     |     |       |     |   |
|              |