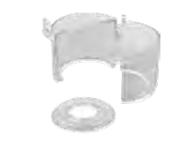

|                               |

Push Button.





| Model No.:   | PL-CB-22E53                          |               |
|--------------|--------------------------------------|---------------|
|              | Panel Lockout - Push Button          |               |
| Description: | Polycarbonate material. Transparent. |               |
|              | Accomodates 22mm dia Buttons.        |               |
| Size: 22mm.  |                                      | Dimensions:   |
| Brand:       |                                      | Origin: China |
| Weight:      |                                      | Packaging:    |
| 6.11         |                                      |               |

Collar mounts permanently on Base of Push Button - Cover is removable.



| Model No.:   | PL-CB-30E53                          |               |
|--------------|--------------------------------------|---------------|
|              | Panel Lockout - Push Button          |               |
| Description: | Polycarbonate material. Transparent. |               |
|              | Accomodates 30mm dia Buttons.        |               |
| Size: 30mm.  |                                      | Dimensions:   |
| Brand:       |                                      | Origin: China |
| Weight:      |                                      | Packaging:    |
|              |                                      |               |

Collar mounts permanently on Base of Push Button - Cover is removable.



### PANEL & PUSH BUTTON LOCKOUTS

| Model No.: