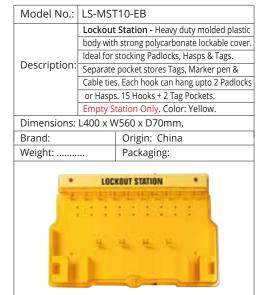

|  |
|              | hook. Can be customized to specific requirements. |                                               |  |  |  |  |
|              | Complete                                          | e Station with contents. Color: Yellow.       |  |  |  |  |
| Dimensions:  | L320 x V                                          | /420 x D70mm.                                 |  |  |  |  |
| Brand:       |                                                   | Origin: China                                 |  |  |  |  |
| Weight:      |                                                   | Packaging:                                    |  |  |  |  |
|              |                                                   |                                               |  |  |  |  |

LOCKOUT STATION @















| Model No.:       | LSM-6PD                                |               |  |  |
|------------------|----------------------------------------|---------------|--|--|
|                  | Lockout Station - 6 Hooks for Padlocks |               |  |  |
| Description:     | / Hasps + 2 Tag Pockets and            |               |  |  |
|                  | compartments to store LOTO pro         |               |  |  |
|                  | Empty Station Only. Color: Yellow.     |               |  |  |
| Dimensions:      | V450 x D120mm.                         |               |  |  |
| Brand: LOTO-LOK® |                                        | Origin: China |  |  |
| Weight:          |                                        | Packaging:    |  |  |



| Model No.: