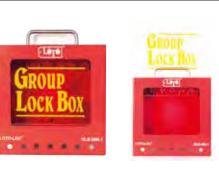

|  |
| Description:                     | 7 Key H                               | ooks. Accomodates 7 Padlocks. |  |
|                                  | Portable & Wall Mounting. Color: Red. |                               |  |
| Dimensions: L235 x W206 x D60mm. |                                       |                               |  |
| Brand: LOTO-LOK®                 |                                       | Origin: India.                |  |
| Weight:                          |                                       | Packaging:                    |  |
|                                  |                                       |                               |  |
|                                  |                                       |                               |  |





| Model No.:     | GLB-WH-12                             |                                 |
|----------------|---------------------------------------|---------------------------------|
|                | Group Lock Box - Steel Powder coated. |                                 |
| Description:   | 15 Key                                | Hooks. Accomodates 12 Padlocks. |
|                | Portab                                | le & Wall Mounting. Color: Red. |
| Dimensions:    | L238 x                                | W432 x D60mm.                   |
| Brand: LOTC    | )-LOK <sup>®</sup>                    | Origin: India.                  |
| Weight:        | Packaging:                            |                                 |
| GROUP LOCK BOX |