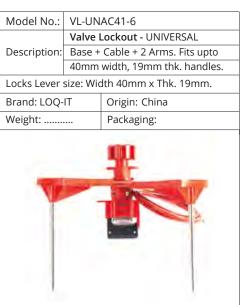

| Model No.:    | VL-UNA                    | AC41-3                       |  |
|---------------|---------------------------|------------------------------|--|
|               | Valve Lockout - UNIVERSAL |                              |  |
| Description:  | Base +                    | 1 Arm. Fits upto 40mm width, |  |
|               | 19mm thk. handles.        |                              |  |
| Locks Lever s | size: Wid                 | th 40mm x Thk. 19mm.         |  |
| Brand: LOQ-l  | IT                        | Origin: China                |  |
| Weight:       |                           | Packaging:                   |  |
|               |                           |                              |  |