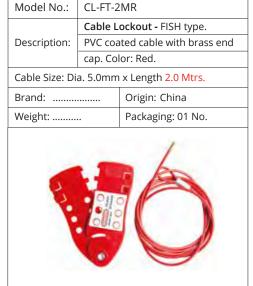

|                                 | Packaging: 01 No.          |
| O WIT I SHOW THE PARTY OF THE P |                                 |                            |











# CABLE LOCKOUTS

| Model No.:      | CL-UNI-3MC                      |                               |
|-----------------|---------------------------------|-------------------------------|
|                 | Cable L                         | ockout - GRIP-ON with         |
| Description:    | spring cable locking mechanism. |                               |
|                 | PVC coa                         | ated with brass end cap.      |
| Color: Red. Cal | ole Size: D                     | via. 4.0mm x Length 1.6 Mtrs. |
| Brand:          |                                 | Origin: China                 |
| Weight:         |                                 | Packaging: 01 No.             |
|                 |                                 |                               |