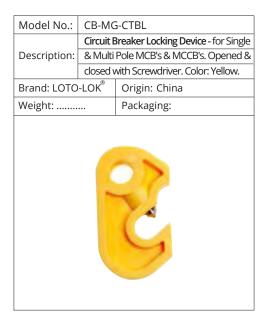

### **BUTTERFLY & PLUG VALVE LOCKOUTS**

| Valve L                                                                                                                                                                                                                                                                                                                                                                                                                                                                                                                                                                                                                                                                                                                                                                                                                                                                                                                                                                                                                                                                                                                                                                                                                                                                                                                                                                                                                                                                                                                                                                                                                                                                                                                                                                                                                                                                                                                                                                                                                                                                                                                        |                               |  |
|--------------------------------------------------------------------------------------------------------------------------------------------------------------------------------------------------------------------------------------------------------------------------------------------------------------------------------------------------------------------------------------------------------------------------------------------------------------------------------------------------------------------------------------------------------------------------------------------------------------------------------------------------------------------------------------------------------------------------------------------------------------------------------------------------------------------------------------------------------------------------------------------------------------------------------------------------------------------------------------------------------------------------------------------------------------------------------------------------------------------------------------------------------------------------------------------------------------------------------------------------------------------------------------------------------------------------------------------------------------------------------------------------------------------------------------------------------------------------------------------------------------------------------------------------------------------------------------------------------------------------------------------------------------------------------------------------------------------------------------------------------------------------------------------------------------------------------------------------------------------------------------------------------------------------------------------------------------------------------------------------------------------------------------------------------------------------------------------------------------------------------|-------------------------------|--|
|                                                                                                                                                                                                                                                                                                                                                                                                                                                                                                                                                                                                                                                                                                                                                                                                                                                                                                                                                                                                                                                                                                                                                                                                                                                                                                                                                                                                                                                                                                                                                                                                                                                                                                                                                                                                                                                                                                                                                                                                                                                                                                                                | .ockout - Plug                |  |
| Locking                                                                                                                                                                                                                                                                                                                                                                                                                                                                                                                                                                                                                                                                                                                                                                                                                                                                                                                                                                                                                                                                                                                                                                                                                                                                                                                                                                                                                                                                                                                                                                                                                                                                                                                                                                                                                                                                                                                                                                                                                                                                                                                        | range: 10~34mm rectangular    |  |
| valve ste                                                                                                                                                                                                                                                                                                                                                                                                                                                                                                                                                                                                                                                                                                                                                                                                                                                                                                                                                                                                                                                                                                                                                                                                                                                                                                                                                                                                                                                                                                                                                                                                                                                                                                                                                                                                                                                                                                                                                                                                                                                                                                                      | em; 15~50mm round valve stem. |  |
|                                                                                                                                                                                                                                                                                                                                                                                                                                                                                                                                                                                                                                                                                                                                                                                                                                                                                                                                                                                                                                                                                                                                                                                                                                                                                                                                                                                                                                                                                                                                                                                                                                                                                                                                                                                                                                                                                                                                                                                                                                                                                                                                |                               |  |
|                                                                                                                                                                                                                                                                                                                                                                                                                                                                                                                                                                                                                                                                                                                                                                                                                                                                                                                                                                                                                                                                                                                                                                                                                                                                                                                                                                                                                                                                                                                                                                                                                                                                                                                                                                                                                                                                                                                                                                                                                                                                                                                                | Origin: China                 |  |
|                                                                                                                                                                                                                                                                                                                                                                                                                                                                                                                                                                                                                                                                                                                                                                                                                                                                                                                                                                                                                                                                                                                                                                                                                                                                                                                                                                                                                                                                                                                                                                                                                                                                                                                                                                                                                                                                                                                                                                                                                                                                                                                                | Packaging:                    |  |
| CONNOT CO |                               |  |
|                                                                                                                                                                                                                                                                                                                                                                                                                                                                                                                                                                                                                                                                                                                                                                                                                                                                                                                                                                                                                                                                                                                                                                                                                                                                                                                                                                                                                                                                                                                                                                                                                                                                                                                                                                                                                                                                                                                                                                                                                                                                                                                                | valve ste                     |  |