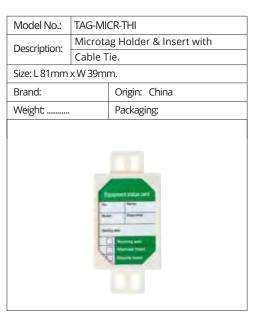

|  |
| Packaging: 10 Nos. Holders + 20 Nos. Inserts<br>+ 02 Nos. Marker Pen per BOX |                   |                            |  |
|                                                                              |                   |                            |  |

| Model No.:   | TAG-LA              | ADR-THI |                 |  |  |
|--------------|---------------------|---------|-----------------|--|--|
| Description: | Description: LADDER |         | CTION - HOLDER. |  |  |
| Size: L 212m | m x W 5             | 55mm.   |                 |  |  |
| Brand:       |                     | Origin: | Origin: China   |  |  |
| Weight:      |                     | Packag  | ging:           |  |  |
|              | Weight:             |         |                 |  |  |





| Model No.:   | DH-ACY-YELLOW                     |                                      |  |
|--------------|-----------------------------------|--------------------------------------|--|
|              | Document Holder - with Clear Door |                                      |  |
| Description: | and Gr                            | oup Locking facility. Acrylic        |  |
|              | constru                           | ction. Wall mounting. Color: Yellow. |  |
| Dimensions:  | L410 X                            | W260mm.                              |  |
| Brand: LOTO  | -LOK <sup>®</sup>                 | Origin: China                        |  |
| Weight:      |                                   | Packaging:                           |  |
|              |