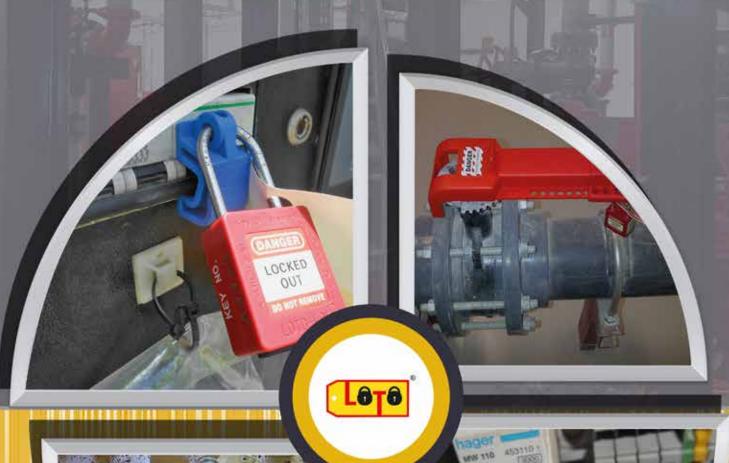

# Lockout / Tagout

**Hazardous Energy Control LOTO Devices** 



H



T



### **HASPS**

| Model No.:       | HSP-PMH-25R                       |                             |
|------------------|-----------------------------------|-----------------------------|
|                  | Hasp - Steel, PE Injection Molded |                             |
| Description:     | Handle                            | es, accomodates 6 Padlocks. |
|                  | Size: Si                          | mall, Color: Red.           |
| Size: 25mm.      |                                   | Dimensions:                 |
| Brand: LOTO-LOK® |                                   | Origin: China               |
| Weight:          |                                   | Packaging: 01 No.           |
|                  |                                   |