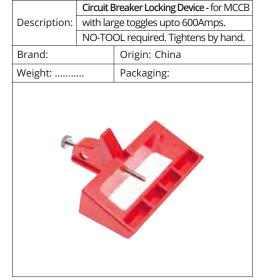

| Origin: China               |
| Weight:      |                                 | Packaging:                  |
|              |                                 |                             |

| Model No.:         | CB-KT-S  |                              |
|--------------------|----------|------------------------------|
|                    | Circuit  | Breaker Locking Device       |
| Description:       | locks o  | uts 277 Volts MCCB's with    |
|                    | toggle   | widths 16mm x Thk. 11.5mm.   |
| Thumbwheel         | operatio | on. Color: Red. Size: Small. |
| Brand: LOQ-        | IT       | Origin: China                |
| Weight:            |          | Packaging:                   |
| Weight: Packaging: |          |                              |









CB-LCB-HT



| Model No.:         | CB-BB                                 | K-5                               |  |
|--------------------|---------------------------------------|-----------------------------------|--|
|                    | Circuit                               | Breaker Locking Device            |  |
|                    | locks outs 600A MCCB's with Oversized |                                   |  |
| Description:       | toggles                               | . (Break Blocker Components)      |  |
| - 300.7            | 480v~600v. Set consists of 2 self     |                                   |  |
|                    | adhesiv                               | e bases, 1 Red & 1 Green blocking |  |
|                    | bars an                               | d 1 self