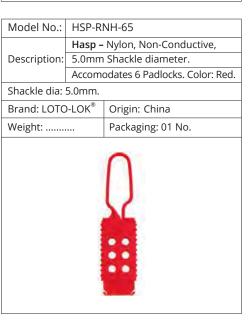

| Model No.:   | HSP-R  | NH-66                          |
|--------------|--------|--------------------------------|
| Woder No.    |        | Nylon, Non-Conductive,         |
| Description: |        | Shackle diameter.              |
|              | Accom  | odates 6 Padlocks. Color: Red. |
| Shackle dia: | 6.0mm. |                                |
| Brand: LOTO  | -LOK®  | Origin: China                  |
| Weight:      |        | Packaging: 01 No.              |
|              |        |                                |