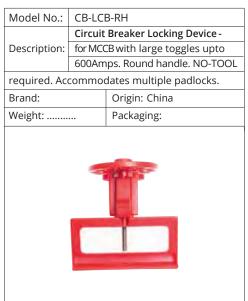

| Origin: China               |
| Weight:      |                                 | Packaging:                  |
|              |                                 |                             |

| Model No.:         | CB-KT-S  |                              |
|--------------------|----------|------------------------------|
|                    | Circuit  | Breaker Locking Device       |
| Description:       | locks o  | uts 277 Volts MCCB's with    |
|                    | toggle   | widths 16mm x Thk. 11.5mm.   |
| Thumbwheel         | operatio | on. Color: Red. Size: Small. |
| Brand: LOQ-        | IT       | Origin: China                |
| Weight:            |          | Packaging:                   |
| Weight: Packaging: |          |                              |









CB-LCB-HT



| Model No.:         | CB-BB                                 | K-5                               |  |
|--------------------|---------------------------------------|-----------------------------------|--|
|                    | Circuit                               | Breaker Locking Device            |  |
|                    | locks outs 600A MCCB's with Oversized |                                   |  |
| Description:       | toggles                               | . (Break Blocker Components)      |  |
| - 300.7            | 480v~600v. Set consists of 2 self     |                                   |  |
|                    | adhesiv                               | e bases, 1 Red & 1 Green blocking |  |
|                    | bars an                               | d 1 se