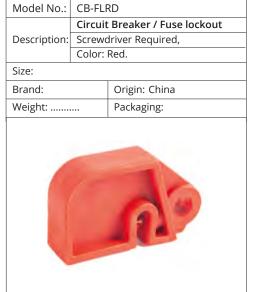

:   | PL-RC-30                      |                              |  |
|--------------|-------------------------------|------------------------------|--|
| 1110001110   |                               | ockout - Push Button         |  |
| Description: |                               | rbonate material. Clear/Red. |  |
| '            | Accomodates 30mm dia Buttons. |                              |  |
| Size: 30mm.  |                               | Dimensions:                  |  |
| Brand:       |                               | Origin: China                |  |
| Weight:      | •••                           | Packaging:                   |  |
| Push Butt    | on.                           |                              |  |



### **LOCKOUT / TAGOUT - DEVICES**

# **FUSE LOCKOUTS**







# WALL SWITCH LOCKOUTS

| Model No.:   | WSL-RD-MST |               |
|--------------|------------|---------------|
| Description: | Wall S     | witch Lockout |
| Description. | Color:     | Red.          |
| Dimensions:  |            |               |
| Brand:       |            | Origin: China |
| Weight:      |            | Packaging:    |
|              |            |               |

| Model No.:   | WSL-443                       |                           |
|--------------|-------------------------------|---------------------------|
|              | Wall S                        | witch Lockout             |
| Description: | Polycarbonate Lockable Single |                           |
|              | Switch                        | Electrical Socket Covers. |
| Dimensions:  | 100