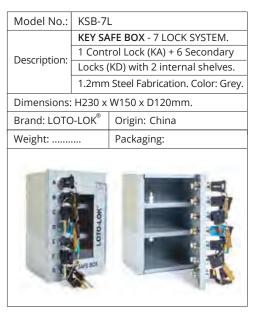

------------------------|---------------------------------|--|
|              | KEY SA                              | AFE BOX - 5 LOCK SYSTEM.        |  |
| Description: | 1 Control Lock (KA) + 4 Secondary   |                                 |  |
| Description. | Locks (KD) with 2 internal shelves. |                                 |  |
|              | 1.2mm                               | Steel Fabrication. Color: Grey. |  |
| Dimensions:  | H230 x                              | W150 x D120mm.                  |  |
| Brand: LOTC  | )-LOK <sup>®</sup>                  | Origin: China                   |  |
| Weight:      |                                     | Packaging:                      |  |
| a color      | TOTOLOTON                           |                                 |  |



| Model No.:         | KSB-5L300                         |                                 |  |
|--------------------|-----------------------------------|---------------------------------|--|
|                    | KEY SAFE BOX - 5 LOCK SYSTEM.     |                                 |  |
|                    | 1 Control Lock (KA) + 4 Secondary |                                 |  |
| Description:       | Locks (                           | (KD) with 2 internal shelves.   |  |
|                    | 1.2mm                             | Steel Fabrication. Color: Grey. |  |
| Dimensions:        | H305 x                            | W305 x D104mm.                  |  |
| Brand: LOTC        | )-LOK®                            | Origin: China                   |  |
| Weight:            |