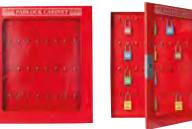

### **HASPS**

| Model No.:       | HSP-PMH-25R                       |                             |
|------------------|-----------------------------------|-----------------------------|
|                  | Hasp - Steel, PE Injection Molded |                             |
| Description:     | Handle                            | es, accomodates 6 Padlocks. |
|                  | Size: Si                          | mall, Color: Red.           |
| Size: 25mm.      |                                   | Dimensions:                 |
| Brand: LOTO-LOK® |                                   | Origin: China               |
| Weight:          |                                   | Packaging: 01 No.           |
|                  |                                   |                             |
|                  |                                   |                             |
| 6                | -                                 | 6 3                         |