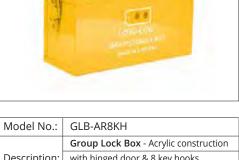

-------------------------------------|---------------|
|                                  | Group Lock Box - Acrylic construction |               |
| Description:                     | with hinged door & 3 key hooks.       |               |
|                                  | Accomodates 5 Padlocks. Color: Red.   |               |
| Dimensions: L150 x W150 x D60mm. |                                       |               |
| Brand:                           |                                       | Origin: China |
| Weight:                          |                                       | Packaging:    |
|                                  |                                       |               |
| Weight:                          |                                       | 0             |



| Model No.:                       | GLB-AR8KH                                                              |               |
|----------------------------------|------------------------------------------------------------------------|---------------|
|                                  | Group Lock Box - Acrylic construction                                  |               |
| Description:                     | with hinged door & 8 key hooks. Accomodates 8-10 Padlocks. Color: Red. |               |
|                                  |                                                                        |               |
| Dimensions: L300 x W190 x D67mm. |                                                                        |               |
| Brand:                           |