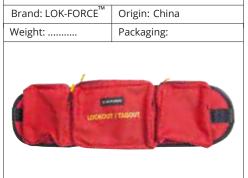

|                                 |  |



| Model No.:                    | BG-RD61WP                              |               |  |
|-------------------------------|----------------------------------------|---------------|--|
|                               | LOTO BAG - Waist Pouch - Heavy Duty,   |               |  |
| D                             | Extremely durable, Red color, 3 Pocket |               |  |
| Description:                  | Waist Pouch manufactured from 1680D    |               |  |
|                               | Grade Polyester. Color: Red            |               |  |
| Dimensions: 61 x 16. x 17cms. |                                        |               |  |
| Brand: LOK-FORCE <sup>™</sup> |                                        | Origin: China |  |



| Model No.:                     | BG-YR32SM                             |                              |  |
|--------------------------------|---------------------------------------|------------------------------|--|
|                                | LOTO I                                | BAG - Hand Carry Bag - Small |  |
| Description:                   | Heavy Duty Red color bag, Materia     |                              |  |
|                                | 1680D Polyester. Color: Yellow / Red. |                              |  |
| Dimensions: 31.5 x 23 x 27cms. |                                       |                              |  |
| Brand: LOK-FORCE <sup>™</sup>  |                                       | Origin: China                |  |
| Weight:                        |