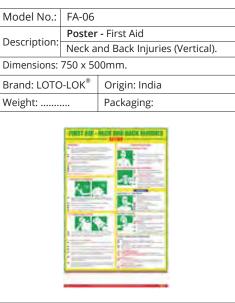

/ Tagout     |  |
| Description: Self-                                                 | Adhesive LOTO Sticker, stick on  |  |
| Equi                                                               | pment & Machines as Visual Aids. |  |
| Dimensions: W300                                                   | W300 x L150mm. Type: Horizontal. |  |
| Brand: LOTO-LOK                                                    | ® Origin: India                  |  |
| Weight:                                                            | Packaging:                       |  |
| REMEMBER  BEFORE WORKING ON EQUIPMENT  LOCK OUT ALL  POWER SOURCES |                                  |  |

#### **LOTO POSTERS**















# **ELECTRIC SHOCK & CRANE SAFETY POSTERS**











#### FIRST AID POSTERS



















## FIRST AID POSTERS









# LOCKOUT / TAGOUT & ARC FLASH PPE SAVES LIVES

Is your facility compliant to OSHA 29 CFR 1910.147 standard?

# **LOCKOUT / TAGOUT**

- Electrical Lockouts
- Mechanical Lockouts
- Safety Padlocks
- 🔒 Danger Tags
- **Group Lockout**

- Identification
- Assessment
- **Demonstration**
- Supply
- **Installation Support**

### **LOTO DEVICES, PADLOCKS AND TAGS FOR** ISOLATION OF HAZARDOUS ENERGY



Safety Lockout **Padlocks** 



Lockout



Circuit Breaker Lockouts



KAB-O-LOK Cable Lockouts



Lockouts



Plua Lockouts



**Panel Lockouts** 



**Group Lock Box** 



**Key Safe Box** 



**Loto Stations** 



Key & Padlock Cabinets



Lockout Tags

#### **ELECTRICAL SAFETY SOLUTIONS** ARC FLASH PROTECTION PPE



Wall Mounted Rescue Kit





Arc Rated Helm