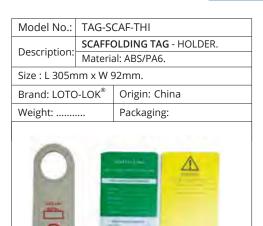

s PVC coated wire rack, a  |                                                       |  |
| 2 c3cpc.o    | binder that accommodate up to 300 |                                                       |  |
|              | sheet N                           | /ISDS's (includes 1 binder).                          |  |
| Dimensions:  | W355 x                            | H508                                                  |  |
| Brand: LOTO  | -LOK <sup>®</sup>                 | Origin: India                                         |  |
| Weight:      |                                   | Packaging:                                            |  |
|              | 000                               | RIGHT TO NEERSTAND MPLIANCE CENTER SAFFTY DATA SHEETS |  |





# SCAFFOLDING, LADDER & MICROTAGS





| Model No.:                                                                   | TAG-SCAFF-BOX     |                            |  |
|------------------------------------------------------------------------------|-------------------|----------------------------|--|
|                                                                              | SCAFFC            | OLDING TAG HOLDER & INSERT |  |
| Description:                                                                 | Holder            | Material: ABS/PA6.         |  |
|                                                                              | Insert I          | Material: PVC.             |  |
| Size:                                                                        |                   |                            |