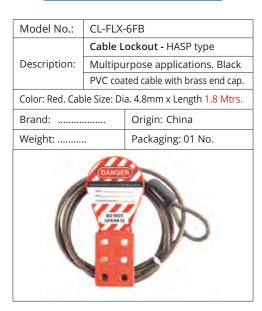

# CABLE LOCKOUTS

| Model No.:      | CL-UNI-3MC                      |                               |
|-----------------|---------------------------------|-------------------------------|
|                 | Cable L                         | ockout - GRIP-ON with         |
| Description:    | spring cable locking mechanism. |                               |
|                 | PVC coa                         | ated with brass end cap.      |
| Color: Red. Cal | ole Size: D                     | via. 4.0mm x Length 1.6 Mtrs. |
| Brand:          |                                 | Origin: China                 |
| Weight:         |                                 | Packaging: 01 No.             |
|                 |                                 |                               |





# OMPONENTS

# KAB-O-LOK<sup>™</sup>CABLE LOCKOUTS

| Model No.:                                     | CL-DEVR                          |                                              |  |  |
|------------------------------------------------|----------------------------------|----------------------------------------------|--|--|
|                                                | Cable Lockout - Comprises Base + |                                              |  |  |
| Description:                                   | Tighten                          | Tightening Wheel. Manufactured from          |  |  |
|                                                | heat re                          | sistant Nylon PA66 Color: Red.               |  |  |
| Diameter 73