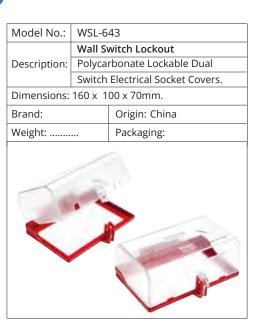

gin: China |
| Weight:      |            | Packaging:    |
|              |            |               |

| Model No.:   | WSL-443                       |                           |
|--------------|-------------------------------|---------------------------|
|              | Wall S                        | witch Lockout             |
| Description: | Polycarbonate Lockable Single |                           |
|              | Switch                        | Electrical Socket Covers. |
| Dimensions:  | 100 x 1                       | 00 x 70 mm.               |
| Brand:       |                               | Origin: China             |
| Weight:      |                               | Packaging:                |
|              |                               |                           |



### **LOCKOUT / TAGOUT - DEVICES**

# PNEUMATIC COUPLER LOCKOUTS



| Model No.:   | PNL-P                     | LRD-612                      |  |
|--------------|---------------------------|------------------------------|--|
| Pneum        |                           | natic Lockout - Nylon 3 Way. |  |
| Description: | Locks I                   | Male Connector sizes: 1/4",  |  |
|              | 3/8" & 1/2". Color : Red. |                              |  |
| Dimensions:  | 1/4", 3/8                 | 3" & 1/2".                   |  |
| Brand:       |                           | Origin: China                |  |
| Weight:      |                           | Packaging:                   |  |
|              |                           |                              |  |

# CYLINDER, PLUG &