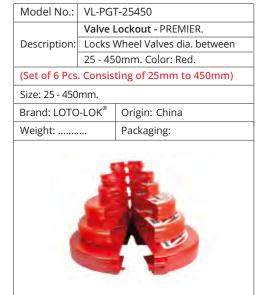

| Model No.:                                  | VL-PG                           | T-25325          |
|---------------------------------------------|---------------------------------|------------------|
|                                             | Valve Lockout - PREMIER.        |                  |
| Description:                                | Locks Wheel Valves dia. between |                  |
|                                             | 25 - 32                         | 5mm. Color: Red. |
| (Set of 5 Pcs. Consisting of 25mm to 325mm) |                                 |                  |
| Size: 25 - 325                              | mm.                             |                  |
| Brand: LOTO-LOK <sup>®</sup> Origin: China  |                                 |                  |
| Weight:                                     |                                 | Packaging:       |
|                                             |                                 |                  |