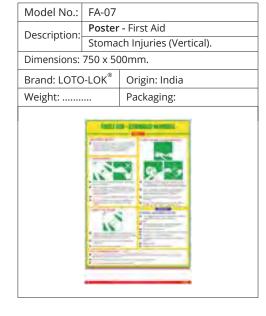

Tagout     |  |
| Description: Self-                                                 | Adhesive LOTO Sticker, stick on  |  |
| Equi                                                               | pment & Machines as Visual Aids. |  |
| Dimensions: W300                                                   | W300 x L150mm. Type: Horizontal. |  |
| Brand: LOTO-LOK                                                    | ® Origin: India                  |  |
| Weight:                                                            | Packaging:                       |  |
| REMEMBER  BEFORE WORKING ON EQUIPMENT  LOCK OUT ALL  POWER SOURCES |                                  |  |

#### **LOTO POSTERS**















# **ELECTRIC SHOCK & CRANE SAFETY POSTERS**











#### FIRST AID POSTERS



















## FIRST AID POSTERS









# LOCKOUT / TAGOUT & ARC FLASH PPE SAVES LIVES

Is your facility compliant to OSHA 29 CFR 1910.147 standard?

# **LOCKOUT / TAGOUT**

- Electrical Lockouts
- Mechanical Lockouts
- Safety Padlocks
- 🔒 Danger Tags
- **Group Lockout**

- Identification
- Assessment
- **Demonstration**
- Supply
- **Installation Support**

### **LOTO DEVICES, PADLOCKS AND TAGS FOR** ISOLATION OF HAZARDOUS ENERGY



Safety Lockout **Padlocks** 



Lockout



Circuit Breaker Lockouts



KAB-O-LOK Cable Lockouts



Lockouts



Plua Lockouts



**Panel Lockouts** 



**Group Lock Box** 



**Key Safe Box** 



**Loto Stations** 



Key & Padlock Cabinets



Lockout Tags

#### **ELECTRICAL SAFETY SOLUTIONS** ARC FLASH PROTECTION PPE



Wall Mounted Rescue Kit





Arc Rated Helmet