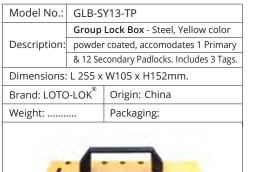

|---------------------------------|
|                                                   | Group              | Lock Box - Steel, Powder coated |
| Description:                                      | RED co             | lor, accommodates 1 Primary     |
|                                                   | & 12 se            | econdary padlocks.              |
| Dimensions:                                       | L255 x \           | V105 x H152mm.                  |
| Brand: LOTC                                       | )-LOK <sup>®</sup> | Origin: China                   |
| Weight:                                           |                    | Packaging:                      |
| LOTO-LON  CIROUP LOCKOUT BUX  Under the last last |                    | PROUP LOCKOUT BUT               |



L8T6



| Model No.:                         | GLB-SY13-NP                               |  |
|------------------------------------|-------------------------------------------|--|
|                                    | Group Lock Box - Steel, Yellow color      |  |
| Description:                       | powder coated, accomodates 1 Primary      |  |
|                                    | & 12 Secondary Padlocks. Includes 3 Tags. |  |
| Dimensions: L 255 x W105 x H152mm. |                                           |  |

| Dimensions: L 255 x W105 x H152m |               |  |
|----------------------------------|---------------|--|
| Brand: LOTO-LOK®                 | Origin: China |  |
| Weight:                          | Packaging:    |  |



| Model No.:                        | GLB-SRL7