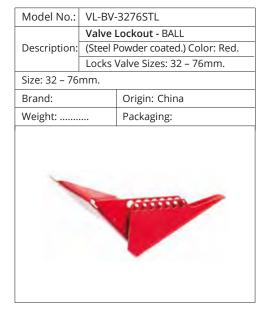

| (Steel F | Powder coated.) Color: Red. Valve Sizes: 6 – 25mm.  Origin: China Packaging: |
|----------|------------------------------------------------------------------------------|
| Locks \  | Valve Sizes: 6 – 25mm.  Origin: China                                        |
| n.       | Origin: China                                                                |
| -        | 0                                                                            |
|          | 0                                                                            |
|          | Packaging:                                                                   |
|          | rackaging.                                                                   |
| S        |                                                                              |
|          | E                                                                            |