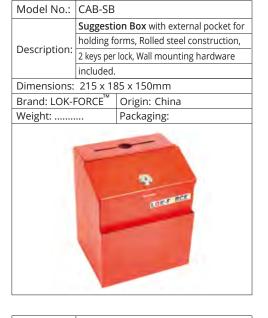

|  |
| •            | *****                                           | Territoria de la constantina della constantina d |  |











## **KEY CABINETS**

| Model No.:       | KCG10K                              |               |  |  |
|------------------|-------------------------------------|---------------|--|--|
|                  | Key Cabinet - 10 Key Capacity, with |               |  |  |
| Description:     | plastic key tags and indexing card. |               |  |  |
|                  | Color: (                            | Grey.         |  |  |
| Dimensions:      | W220 x                              | D45 x H110mm. |  |  |
| Brand: HELI      | (                                   | Origin: China |  |  |
| Weight:          |                                     | Packaging:    |  |  |
|                  | Till Stocks Last                    |               |  |  |
| Till Stocks Last |