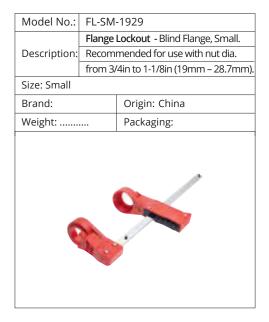

### WHEEL VALVE LOCKOUTS

| Model No.:       | VL-PGT-2563                     |               |
|------------------|---------------------------------|---------------|
|                  | Valve Lockout - PREMIER.        |               |
| Description:     | Locks Wheel Valves dia. between |               |
|                  | 25 - 63mm. Color: Red.          |               |
| Size: 25 - 63mm. |                                 |               |
| Brand: LOTO-LOK® |                                 | Origin: China |
| Weight:          |                                 | Packaging:    |
|                  |                                 |               |