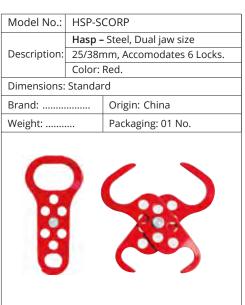

|                              |                   |
|                     |                              |                   |



| Model No.:            | HSP-AL                 | _R-6                |
|-----------------------|------------------------|---------------------|
|                       | Hasp – Aluminum Alloy. |                     |
| Description:          | Accom                  | modates 6 Padlocks. |
|                       | Color: F               | Red.                |
| Dimensions:           | W77 x                  | L190mm.             |
| Brand:                |                        | Origin: China       |
| Weight:               |                        | Packaging: 01 No.   |
| Galeriero<br>30, auto |                        |                     |











### CABLE LOCKOUTS

| Model No.:    | CL-PM                   | I-2MB                         |
|---------------|-------------------------|-------------------------------|
|               | Cable Lockout - Premier |                               |
| Description:  | Multip                  | urpose Lockout + Hasp         |
|               | functio                 | on. Color: Red. Cable: Black. |
| Cable Size: D | ia. 4.0m                | nm x Length 1.80 Mtr.         |
| Brand:        |                         | Origin: China                 |
| Weight:       |                         | Packaging: 01 No.             |
|               |                         |                               |

| Model No.:           | CL-SQ(                           | CL-1.5MR