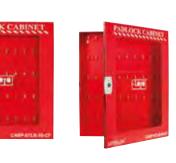

----------------|---------------------------------------|----------------|--|
| Description:                      | Padlock Cabinet - 40 Locks Capacity.  |                |  |
|                                   | Durable Powder Coated Steel Cabinet.  |                |  |
|                                   | with Clear Acrylic Fascia & 40 Hooks. |                |  |
| Dimensions: L600 x W550 x D175mm. |                                       |                |  |
| Brand: LOTO-LOK®                  |                                       | Origin: India. |  |
| Weight:                           |                                       | Packaging:     |  |
| Est Paneros s                     | CARDSTY                               |                |  |



Model No.:

CABP-STLR-50-CF







| Model No.:                       | CABP-STLR-60-CF                       |                                |  |
|----------------------------------|---------------------------------------|--------------------------------|--|
|                                  | Padlock Cabinet - 60 Locks Capacity.  |                                |  |
| Description:                     | Durabl                                | e Powder Coated Steel Cabinet. |  |
|                                  | with Clear Acrylic Fascia & 60 Hooks. |                                |  |
| Dimensions: L700 x W670 x H60mm. |                                       |                                |  |
| Brand: LOTO-LOK®                 |                                       | Origin: India.                 |  |
| Weigh