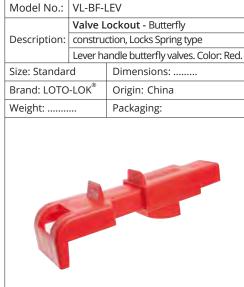

### WHEEL VALVE LOCKOUTS

| Model No.:       | VL-PGT-2563                     |               |
|------------------|---------------------------------|---------------|
|                  | Valve Lockout - PREMIER.        |               |
| Description:     | Locks Wheel Valves dia. between |               |
|                  | 25 - 63mm. Color: Red.          |               |
| Size: 25 - 63mm. |                                 |               |
| Brand: LOTO-LOK® |                                 | Origin: China |
| Weight:          |                                 | Packaging:    |
|                  |                                 |               |