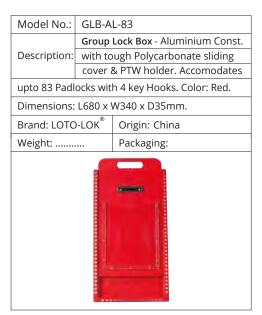

|                                 |
|----------------|---------------------------------------|---------------------------------|
|                | Group Lock Box - Steel Powder coated. |                                 |
| Description:   | 15 Key                                | Hooks. Accomodates 12 Padlocks. |
|                | Portab                                | le & Wall Mounting. Color: Red. |
| Dimensions:    | L238 x                                | W432 x D60mm.                   |
| Brand: LOTC    | )-LOK <sup>®</sup>                    | Origin: India.                  |
| Weight:        | Packaging:                            |                                 |
| GROUP LOCK BOX |                                       |                                 |



| Model No.:   | GLB-WHMST-R                           |                                  |  |  |
|--------------|---------------------------------------|----------------------------------|--|--|
|              | Group Lock Box - Steel Powder coated. |                                  |  |  |
| Description: | 12 Built-in Keys Hanger. Accomodates  |                                  |  |  |
|              | 14 Pad                                | 14 Padlocks outside. Color: Red. |  |  |
| Dimensions:  | L163 x '                              | W85 x D260mm.                    |  |  |
| Brand: LOTO  | -LOK <sup>®</sup>                     | Origin: China                    |  |  |
| Weight:      |                                       | Packaging:                       |  |  |
|