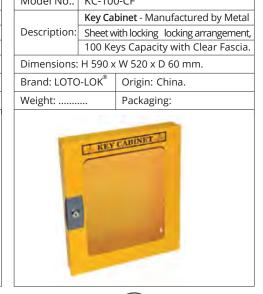

| Model No.:     | VL-BF-2P                        |                                    |  |
|----------------|---------------------------------|------------------------------------|--|
|                | Valve Lockout - Butterfly Valve |                                    |  |
| Description:   | Lockou                          | t Device + Cable Lockout.          |  |
|                | Suitabl                         | e for locking out Spring type      |  |
| Lever handle 0 | ).8~4.5cm                       | butterfly valves. Size: 0.8~4.5cm. |  |
| Brand:         |                                 | Origin: China                      |  |
| Weight:        |                                 | Packaging:                         |  |
|                |                                 |                                    |  |