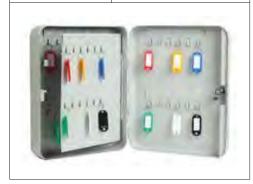

shelves.   |  |
|                    | 1.2mm                             | Steel Fabrication. Color: Grey. |  |
| Dimensions:        | H305 x                            | W305 x D104mm.                  |  |
| Brand: LOTC        | )-LOK®                            | Origin: China                   |  |
| Weight:            |                                   | Packaging:                      |  |
| Weight: Packaging: |                                   |                                 |  |



# LOK-FORCE<sup>TM</sup> KEY CABINETS

Model No.: KC-LFLD-50

Key Cabinet - Rolled steel construction, Description: Fixed hooks, 2 keys per lock, Plastic Key

Tags & Wall mounting hardware included.

Dimensions: 240 x 300 x 75mm

Brand: LOK-FORCE<sup>™</sup> Origin: China

Weight: ..... Packaging:



Model No.: KC-LFHD-50 Key Cabinet - Rolled steel construction, Adjustable numbered hooks, 2 keys per Description: lock, Plastic key Tags & Wall Mounting hardware included. Color: Grey.

Dimensions: 550 x 380 x 80mm Brand: LOK-FORCE<sup>™</sup> Origin: China



Model No.: KC-LFHD-100 Key Cabinet - Rolled steel construction, Adjustable numbered hooks, 2 keys per Description: lock, Plastic key Tags & Wall Mounting hardware included. Color: Grey. Dimensions: 550 x 380 x 80mm Brand: LOK-FORCE<sup>™</sup> Origin: China Weight: ..... Packaging:

Model No.: KC-LFHD-150

Key Cabinet - Rolled steel construction, Adjustable numbered hooks, 2 keys per Description: lock, Plastic key Tags & Wall Mounting hardware included. Color: Grey.

Dimensions: 380 x 550 x 140mm

Brand: LOK-FORCE<sup>™</sup>

Orig