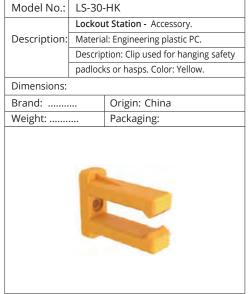

| hook. Can be customized to specific requirements. |                                               |  |  |  |  |
|              | Complete                                          | e Station with contents. Color: Yellow.       |  |  |  |  |
| Dimensions:  | L320 x V                                          | /420 x D70mm.                                 |  |  |  |  |
| Brand:       |                                                   | Origin: China                                 |  |  |  |  |
| Weight:      |                                                   | Packaging:                                    |  |  |  |  |
|              |                                                   |                                               |  |  |  |  |

LOCKOUT STATION @















| Model No.:       | LSM-6PD                                |               |  |  |
|------------------|----------------------------------------|---------------|--|--|
|                  | Lockout Station - 6 Hooks for Padlocks |               |  |  |
| Description:     | / Hasps + 2 Tag Pockets and            |               |  |  |
|                  | compartments to store LOTO pro         |               |  |  |
|                  | Empty Station Only. Color: Yellow.     |               |  |  |
| Dimensions:      | V450 x D120mm.                         |               |  |  |
| Brand: LOTO-LOK® |                                        | Origin: China |  |  |
| Weight:          |                                        | Packaging:    |  |  |



| Model No.:                        |