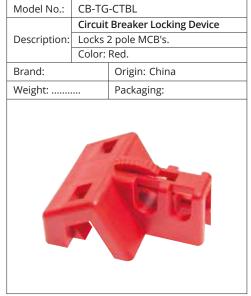

| Packaging:                        |
| - 0          |             |                                   |

| Model No.:   | CB-SCNH-PO                     |                                |
|--------------|--------------------------------|--------------------------------|
|              | Circuit Breaker Locking Device |                                |
| Description: | for PIN                        | type single & multipole MCB's. |
|              | Materia                        | al: Nylon PA. Color: Yellow.   |
| Brand:       |                                | Origin: China                  |
| Weight:      |                                | Packaging:                     |
|              |                                |                                |







CB-MP-CTBL



# PANEL & PUSH BUTTON LOCKOUTS

| Model No.:                            | PL-CIR-45                            |                      |
|---------------------------------------|--------------------------------------|----------------------|
|                                       | Panel L                              | ockout - Push Button |
| Description:                          | Polycarbonate material. Transparent. |                      |
|                                       | Circular                             | Base 45mm Diameter.  |
| Size: 45mm Dia.                       |                                      | Dimensions:          |
| Brand: LOTO-LOK®                      |                                      | Origin: China        |
| Weight: