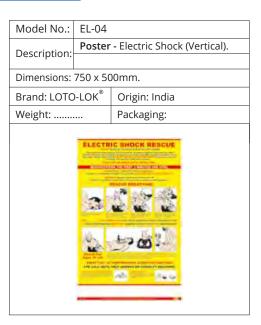

| KER VINYL - Lockout / Tagout     |  |
| Description: Self-                                                 | Adhesive LOTO Sticker, stick on  |  |
| Equi                                                               | pment & Machines as Visual Aids. |  |
| Dimensions: W300                                                   | W300 x L150mm. Type: Horizontal. |  |
| Brand: LOTO-LOK                                                    | ® Origin: India                  |  |
| Weight:                                                            | Packaging:                       |  |
| REMEMBER  BEFORE WORKING ON EQUIPMENT  LOCK OUT ALL  POWER SOURCES |                                  |  |

#### **LOTO POSTERS**















# **ELECTRIC SHOCK & CRANE SAFETY POSTERS**











#### FIRST AID POSTERS



















## FIRST AID POSTERS









# LOCKOUT / TAGOUT & ARC FLASH PPE SAVES LIVES

Is your facility compliant to OSHA 29 CFR 1910.147 standard?

# **LOCKOUT / TAGOUT**

- Electrical Lockouts
- Mechanical Lockouts
- Safety Padlocks
- 🔒 Danger Tags
- **Group Lockout**

- Identification
- Assessment
- **Demonstration**
- Supply
- **Installation Support**

### **LOTO DEVICES, PADLOCKS AND TAGS FOR** ISOLATION OF HAZARDOUS ENERGY



Safety Lockout **Padlocks** 



Lockout



Circuit Breaker Lockouts



KAB-O-LOK Cable Lockouts



Lockouts



Plua Lockouts



**Panel Lockouts** 



**Group Lock Box** 



**Key Safe Box** 



**Loto Stations** 



Key & Padlock Cabinets



Lockout Tags

#### **ELECTRICAL SAFETY SOLUTIONS** ARC FLASH PROTECTION PPE



Wal