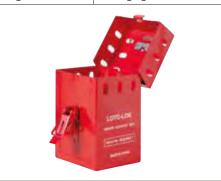

---|-----------------------------------|-----------------------------|
|                                   | Group                             | Lock Box - Steel, Red color |
| Description:                      | powder coated, accomodates        |                             |
|                                   | 1 Primary & 6 Secondary Padlocks. |                             |
| Dimensions: L110 x W100 x D185mm. |                                   |                             |
| Brand: LOTO-LOK®                  |                                   | Origin: China               |
| Weight:                           |                                   | Packaging:                  |
|                                   |                                   |                             |



| Model No.:                       | GLB-AR3KH                             |               |
|----------------------------------|---------------------------------------|---------------|
|                                  | Group Lock Box - Acrylic construction |               |
| Description:                     | with hinged door & 3 key hooks.       |               |
|                                  | Accomodates 5 Padlocks. Color: Red.   |               |
| Dimensions: L150 x W150 x D60mm. |                                       |               |
| Brand:                           |                                       | Origin: China |
| Weight:                          |                                       | Packaging:    |
|                                  |