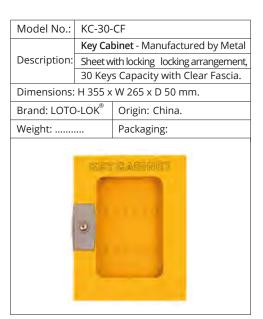

Polypropylene materials,

VL-41-ARM

Color: Red.

Blocking Arm for Universal Valve Lockout.

Model No.:

Description: