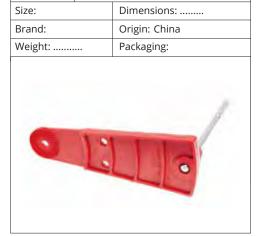

# **VALVE LOCKOUTS**

| Model No.:                                                       | No.: VL-UNAC41-1 |            |
|------------------------------------------------------------------|------------------|------------|
| Valve Lockout - UNIVERSAL                                        |                  |            |
| Description: Base Only. Fits upto 40mm width, 19mm thk. handles. |                  |            |
|                                                                  |                  |            |
| Brand: LOQ-IT Origin: China                                      |                  |            |
| Weight:                                                          |                  | Packaging: |
|                                                                  |                  |            |