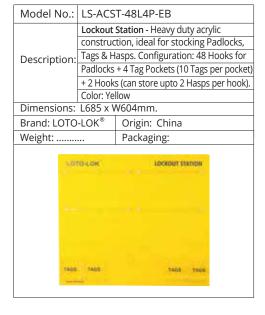

e |                           |  |
|  |              | & unbreakable. 16 Padlocks + 10 Tags +    |                           |  |
|  | Description: | Cable Ties + Marker Pen + 2 Hasps.        |                           |  |
|  | ·            | Comple                                    | te Station with contents. |  |
|  |              | Color: Y                                  | ellow.                    |  |
|  | Dimensions:  | L350 x                                    | W360mm.                   |  |
|  | Brand: LOTO  | -LOK®                                     | Origin: China             |  |
|  | Weight:      |                                           | Packaging:                |  |
|  |              |                                           |                           |  |









| Model No.:                       | LS-MST04-EB                                    |                                      |  |
|----------------------------------|------------------------------------------------|--------------------------------------|--|
|                                  | Lockout                                        | Station - Heavy duty molded plastic  |  |
|                                  | body with                                      | strong polycarbonate lockable cover. |  |
| D                                | Ideal for                                      | stocking Padlocks, Hasps & Tags.     |  |
| Description:                     | Separate pocket stores Tags, Marker Pen &      |                                      |  |
|