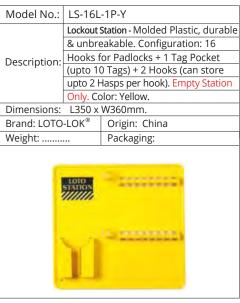

le |                                 |
|              | & unbr                                    | eakable. 7 Padlocks + 20 Tags + |
| Description: |                                           | Γies + Marker Pen + 2 Hasps.    |
| 2 cscpa.or   |                                           | ete Station with contents.      |
|              | Color: \                                  |                                 |
| Dimensions:  |                                           | W400mm.                         |
| Brand: LOTO- | -LOK®                                     | Origin: China                   |
| Weight:      |                                           | Packaging:                      |
| Veight:      |                                           |                                 |



|  | Model No.:   | lodel No.: LS-16L-1P-Y-CS                 |                           |  |
|--|--------------|-------------------------------------------|---------------------------|--|
|  |              | Lockout Station - Molded Plastic, durable |                           |  |
|  |              | & unbreakable. 16 Padlocks + 10 Tags +    |                           |  |
|  | Description: | Cable Ties + Marker Pen + 2 Hasps.        |                           |  |
|  | ·            | Comple                                    | te Station with contents. |  |
|  |              | Color: Y                                  | ellow.                    |  |
|  | Dimensions:  | L350 x                                    | W360mm.                   |  |
|  | Brand: LOTO  | -LOK®