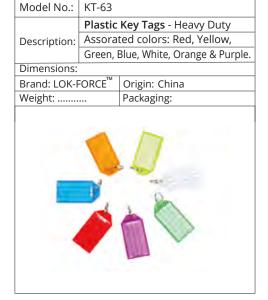

|  |
| •            | *****                                           | Territoria de la constantina della constantina d |  |











## **KEY CABINETS**

| Model No.:       | KCG10K                              |               |  |  |
|------------------|-------------------------------------|---------------|--|--|
|                  | Key Cabinet - 10 Key Capacity, with |               |  |  |
| Description:     | plastic key tags and indexing card. |               |  |  |
|                  | Color: (                            | Grey.         |  |  |
| Dimensions:      | W220 x                              | D45 x H110mm. |  |  |
| Brand: HELI      | (                                   | Origin: China |  |  |
| Weight:          |                                     | Packaging:    |  |  |
|                  | Till Stocks Last                    |               |  |  |
| Till Stocks Last |