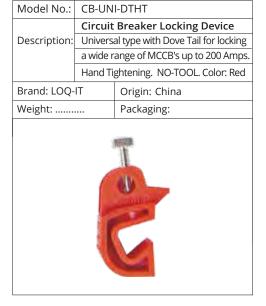

|
|               |                                                                                                 | and the same of th |















CB-UMPBL



| Model No.:   | LSP – COMBO – 5SET             |                            |
|--------------|--------------------------------|----------------------------|
|              | Circuit Breaker Locking Device |                            |
| Description: | Combo                          | o Circuit Breaker Lockout. |
|              | Set of 5 Pcs.                  |                            |
| Brand: LOTO  | -LOK®                          | Origin: China              |
| Weight:      |                                | Packaging:                 |
|              |                                |                            |



| Model No.:   | CB-BT  | -CTRI                        |
|--------------|--------|------------------------------|
| Model No     |        |