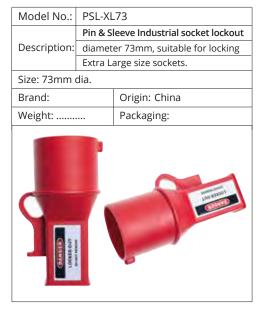

# KAB-O-LOK<sup>™</sup>CABLE LOCKOUTS

| Model No.:                                     | CL-DEVR                          |                                              |  |  |
|------------------------------------------------|----------------------------------|----------------------------------------------|--|--|
|                                                | Cable Lockout - Comprises Base + |                                              |  |  |
| Description:                                   | Tighten                          | Tightening Wheel. Manufactured from          |  |  |
|                                                | heat re                          | sistant Nylon PA66 Color: Red.               |  |  |
| Diameter 73                                    | mm x He                          | eight 37mm.                                  |  |  |
| Brand: KAB-C                                   | )-LOK <sup>TM</sup>              | Origin: China                                |  |  |
| Weight:                                        | •••                              | Packaging: 01 No.                            |  |  |
|                                                |                                  |                                              |  |  |
| Comprises Base & Tighter<br>Wheel (Front Side) |                                  | cning Cable Management<br>System (Back Side) |  |  |