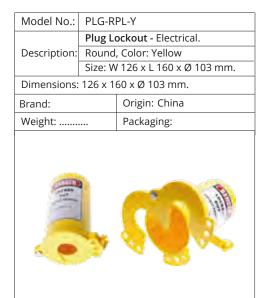

AGOUT - DEVICES**

# PNEUMATIC COUPLER LOCKOUTS



| Model No.:   | PNL-P                     | LRD-612                      |  |
|--------------|---------------------------|------------------------------|--|
| Pneum        |                           | natic Lockout - Nylon 3 Way. |  |
| Description: | Locks I                   | Male Connector sizes: 1/4",  |  |
|              | 3/8" & 1/2". Color : Red. |                              |  |
| Dimensions:  | 1/4", 3/8                 | 3" & 1/2".                   |  |
| Brand:       |                           | Origin: China                |  |
| Weight:      |                           | Packaging:                   |  |
|              |                           |                              |  |

# CYLINDER, PLUG & PENDANT LOCKOUTS



| Model No.: