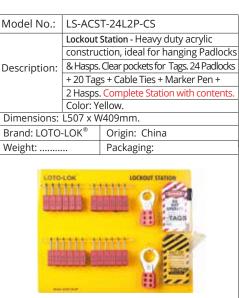

ble |                           |  |
|  |              | & unbreakable. 16 Padlocks + 10 Tags +    |                           |  |
|  | Description: | Cable Ties + Marker Pen + 2 Hasps.        |                           |  |
|  | ·            | Comple                                    | te Station with contents. |  |
|  |              | Color: Y                                  | ellow.                    |  |
|  | Dimensions:  | L350 x                                    | W360mm.                   |  |
|  | Brand: LOTO  | -LOK®                                     | Origin: China             |  |
|  | Weight:      |                                           | Packaging:                |  |
|  |              |                                           |                           |  |









| Model No.:                       | LS-MST04-EB                                    |                                      |  |
|----------------------------------|------------------------------------------------|--------------------------------------|--|
|                                  | Lockout                                        | Station - Heavy duty molded plastic  |  |
|                                  | body with                                      | strong polycarbonate lockable cover. |  |
| D                                | Ideal for                                      | stocking Padlocks, Hasps & Tags.     |  |
| Description:                     | Separate pocket stores Tags, Marker Pen &      |                                      |  |
|