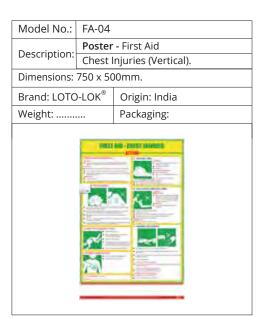

kout / Tagout     |  |
| Description: Self-                                                 | Adhesive LOTO Sticker, stick on  |  |
| Equi                                                               | pment & Machines as Visual Aids. |  |
| Dimensions: W300                                                   | W300 x L150mm. Type: Horizontal. |  |
| Brand: LOTO-LOK                                                    | ® Origin: India                  |  |
| Weight:                                                            | Packaging:                       |  |
| REMEMBER  BEFORE WORKING ON EQUIPMENT  LOCK OUT ALL  POWER SOURCES |                                  |  |

#### **LOTO POSTERS**















# **ELECTRIC SHOCK & CRANE SAFETY POSTERS**











#### FIRST AID POSTERS



















## FIRST AID POSTERS









# LOCKOUT / TAGOUT & ARC FLASH PPE SAVES LIVES

Is your facility compliant to OSHA 29 CFR 1910.147 standard?

# **LOCKOUT / TAGOUT**

- Electrical Lockouts
- Mechanical Lockouts
- Safety Padlocks
- 🔒 Danger Tags
- **Group Lockout**

- Identification
- Assessment
- **Demonstration**
- Supply
- **Installation Support**

### **LOTO DEVICES, PADLOCKS AND TAGS FOR** ISOLATION OF HAZARDOUS ENERGY



Safety Lockout **Padlocks** 



Lockout



Circuit Breaker Lockouts



KAB-O-LOK Cable Lockouts



Lockouts



Plua Lockouts



**Panel Lockouts** 



**Group Lock Box** 



**Key Safe Box** 



**Loto Stations** 



Key & Padlock Cabinets



Lockout Tags

#### **ELECTRICAL SAFETY SOLUTIONS** ARC FLASH PROTECTION PPE



Wall Mounted Rescue Kit





Arc Rated