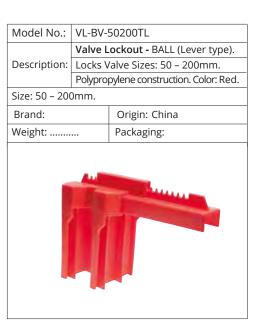

# BALL VALVE LOCKOUTS

| NAI - I NI       | \/I D\/                                    | 10227                                |  |
|------------------|--------------------------------------------|--------------------------------------|--|
| Model No.:       | VL-BV-                                     | VL-BV-1032TL                         |  |
|                  | Valve I                                    | L <b>ockout -</b> BALL (Lever type). |  |
| Description:     | Description: Locks Valve Sizes: 10 – 32mm. |                                      |  |
|                  | Polypro                                    | pylene construction. Color: Red.     |  |
| Size: 10 – 32mm. |                                            |                                      |  |
| Brand:           | Brand: Origin: China                       |                                      |  |
| Weight:          |                                            | Packaging:                           |  |
|                  |                                            |                                      |  |

| Model No.:    | \/I_D\/ | 1264TI                               |  |
|---------------|---------|--------------------------------------|--|
| Model No.:    |         | VL-BV-1364TL                         |  |
|               | Valve I | L <b>ockout -</b> BALL (Lever type). |  |
| Description:  | Locks \ | Valve Sizes: 13 – 64mm.              |  |
|               | Polypro | pylene construction. Color: Red.     |  |
| Size: 13 – 64 | mm.     |                                      |  |
| Brand:        |         | Origin: China                        |  |
| Weight:       |         | Packaging:                           |  |
|               |         |                                      |  |