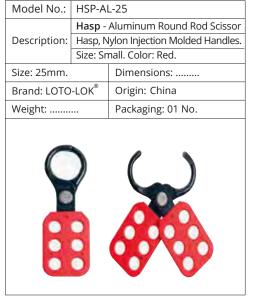

### HASPS

| Model No.:                   | HSP-A                                 | L-38                       |  |
|------------------------------|---------------------------------------|----------------------------|--|
|                              | Hasp -                                | Aluminum Round Rod Scissor |  |
| Description:                 | Hasp, Nylon Injection Molded Handles. |                            |  |
|                              | Size: Large. Color: Red.              |                            |  |
| Size: 38mm.                  |                                       | Dimensions:                |  |
| Brand: LOTO-LOK <sup>®</sup> |                                       | Origin: China              |  |
| Weight:                      |                                       | Packaging: 01 No.          |  |
|                              |                                       |                            |  |