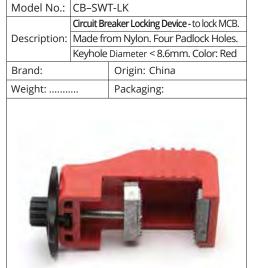

| Origin: China               |
| Weight:      |                                 | Packaging:                  |
|              |                                 |                             |

| Model No.:         | CB-KT-S  |                              |
|--------------------|----------|------------------------------|
|                    | Circuit  | Breaker Locking Device       |
| Description:       | locks o  | uts 277 Volts MCCB's with    |
|                    | toggle   | widths 16mm x Thk. 11.5mm.   |
| Thumbwheel         | operatio | on. Color: Red. Size: Small. |
| Brand: LOQ-        | IT       | Origin: China                |
| Weight:            |          | Packaging:                   |
| Weight: Packaging: |          |                              |









CB-LCB-HT



| Model No.:         | CB-BB                                 | K-5                               |  |
|--------------------|---------------------------------------|-----------------------------------|--|
|                    | Circuit                               | Breaker Locking Device            |  |
|                    | locks outs 600A MCCB's with Oversized |                                   |  |
| Description:       | toggles                               | . (Break Blocker Components)      |  |
| - 300.7            | 480v~600v. Set consists of 2 self     |                                   |  |
|                    | adhesiv                               | e bases, 1 Red & 1 Green blocking |  |
|                    | bars an                               | d 1 self adhesive bar