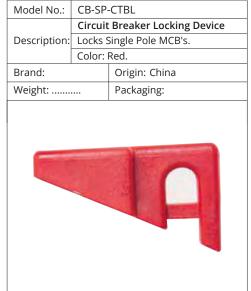

Weight:      |             | Packaging:                        |
| - 0          |             |                                   |

| Model No.:   | CB-SCNH-PO                     |                                |
|--------------|--------------------------------|--------------------------------|
|              | Circuit Breaker Locking Device |                                |
| Description: | for PIN                        | type single & multipole MCB's. |
|              | Materia                        | al: Nylon PA. Color: Yellow.   |
| Brand:       |                                | Origin: China                  |
| Weight:      |                                | Packaging:                     |
|              |                                |                                |







CB-MP-CTBL



# PANEL & PUSH BUTTON LOCKOUTS

| Model No.:                            | PL-CIR-45                            |                      |
|---------------------------------------|--------------------------------------|----------------------|
|                                       | Panel L                              | ockout - Push Button |
| Description:                          | Polycarbonate material. Transparent. |                      |
|                                       | Circular                             | Base 45mm Diameter.  |
| Size: 45mm Dia.                       |                                      | Dimensions:          |
| Brand: LOTO-LOK®                      |                                      | Origin: China        |
| Weight: