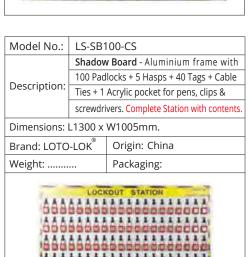

--|
| Description:                               | Shadow Board - Aluminium frame.           |            |  |  |  |
|                                            | Cap: 50 Padlocks + 3 Hasps + 3 Tag Hooks. |            |  |  |  |
|                                            | Empty Board Only.                         |            |  |  |  |
| Dimensions: L1000 x W735mm.                |                                           |            |  |  |  |
| Brand: LOTO-LOK <sup>®</sup> Origin: China |                                           |            |  |  |  |
| Weight:                                    |                                           | Packaging: |  |  |  |
| LOCKOUT STATION                            |                                           |            |  |  |  |







### **LOTO STATIONS - SHADOW BOARDS**

Model No.: LS-SBEL

Shadow Board - Aluminium frame.

Electrical Circuit Breaker Shadow Board.

Cap: 4 Padlocks + 2 Hasps + 22 Circuit

Breaker + 1 Tag Hook. Empty Board Only.

Dimensions: L450 x W600mm.

Brand: LOTO-LOK® Origin: China



Model No.: LS-SBEL-CS

Shadow Board - Aluminium frame.

Electrical Circuit Breaker Shadow Board

with 4 Padlocks + 2 Hasps + 22 Circuit Breaker
locking devices (various models) + 10 Tags.

Complete Station with contents.

Dimensions: L450 x W600mm.



LS-SB-PHACP4



8888888888



Model No.:



Model No.: LS-SB-CLST4

Shadow Board - Aluminium frame.
Cable Lockout Station Capacity: 4 Padlock
+ 2 Hasp + 1 Tag + 4 Cable Lockout Hooks.
Empty Board Only.

Dimensions: L480 x W600mm.

Brand: LOTO-LOK Origin: India
Weight: