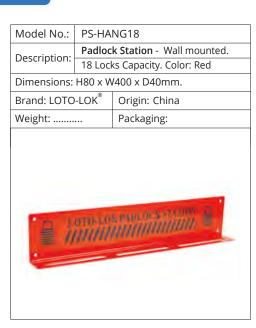

ADLOCK STATION .           |          |                                                     |

| Model No.:              | PS-HANG12                     |                           |
|-------------------------|-------------------------------|---------------------------|
| Description:            | Padloc                        | k Station - Wall mounted. |
|                         | 12 Locks Capacity. Color: Red |                           |
| Dimensions:             | H85 x W                       | /27 x D45mm.              |
| Brand: LOTO-LOK®        |                               | Origin: China             |
| Weight:                 |                               | Packaging:                |
| LOTO LOK PADLOCK SMITHM |                               | OK PADLOCK SYATIMA        |



| Model No.:         | PS-HANG24 |                           |
|--------------------|-----------|---------------------------|
| Description:       |           | k Station - Wall mounted. |
| 24 Lock            |           | ks Capacity. Color: Red   |
| Dimensions: I      | 185 x W5  | 30 x D45mm.               |
| Brand: LOTO-LOK®   |           | Origin: China             |
| Weight:            |           | Packaging:                |
| Weight: Packaging: |           |                           |

## **KEY SAFE BOXES**

| Model No.:         | KSB-3L                              |                                 |  |
|--------------------|-------------------------------------|---------------------------------|--|
|                    | KEY SAFE BOX - 3 LOCK SYSTEM.       |