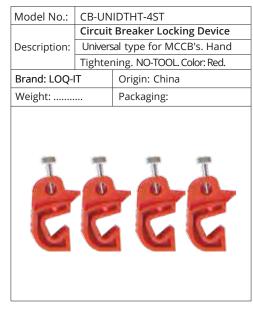

|
|               |                                                                                                 | and the same of th |















CB-UMPBL



| Model No.:   | LSP – COMBO – 5SET             |                            |
|--------------|--------------------------------|----------------------------|
|              | Circuit Breaker Locking Device |                            |
| Description: | Combo                          | o Circuit Breaker Lockout. |
|              | Set of 5 Pcs.                  |                            |
| Brand: LOTO  | -LOK®                          | Origin: China              |
| Weight:      |                                | Packaging:                 |
|              |                                |                            |



| Model No.:   | CB-BT  | -CTRI                        |
|--------------|--------|------------------------------|
| Model No     |        |