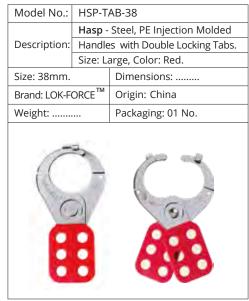

### HASPS

| Model No.:                   | HSP-A                                 | L-38                       |  |
|------------------------------|---------------------------------------|----------------------------|--|
|                              | Hasp -                                | Aluminum Round Rod Scissor |  |
| Description:                 | Hasp, Nylon Injection Molded Handles. |                            |  |
|                              | Size: Large. Color: Red.              |                            |  |
| Size: 38mm.                  |                                       | Dimensions:                |  |
| Brand: LOTO-LOK <sup>®</sup> |                                       | Origin: China              |  |
| Weight:                      |                                       | Packaging: 01 No.          |  |
|                              |                                       |                            |  |