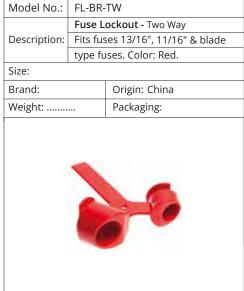

o.:   | PL-RC-30                      |                              |  |
|--------------|-------------------------------|------------------------------|--|
| 1110001110   |                               | ockout - Push Button         |  |
| Description: |                               | rbonate material. Clear/Red. |  |
| '            | Accomodates 30mm dia Buttons. |                              |  |
| Size: 30mm.  |                               | Dimensions:                  |  |
| Brand:       |                               | Origin: China                |  |
| Weight:      | •••                           | Packaging:                   |  |
| Push Butt    | on.                           |                              |  |



### **LOCKOUT / TAGOUT - DEVICES**

# **FUSE LOCKOUTS**







# WALL SWITCH LOCKOUTS

| Model No.:   | WSL-RD-MST |               |
|--------------|------------|---------------|
| Description: | Wall S     | witch Lockout |
| Description. | Color:     | Red.          |
| Dimensions:  |            |               |
| Brand:       |            | Origin: China |
| Weight:      |            | Packaging:    |
|              |            |               |

| Model No.:   | WSL-443                       |                           |
|--------------|-------------------------------|---------------------------|
|              | Wall S                        | witch Lockout             |
| Description: | Polycarbonate Lockable Single |                           |
|              | Switch                        | Electrical Socket Covers. |
| Dimensions:  | 1