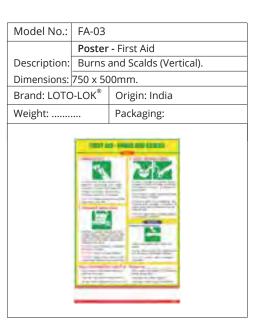

ockout / Tagout     |  |
| Description: Self-                                                 | Adhesive LOTO Sticker, stick on  |  |
| Equi                                                               | pment & Machines as Visual Aids. |  |
| Dimensions: W300                                                   | W300 x L150mm. Type: Horizontal. |  |
| Brand: LOTO-LOK                                                    | ® Origin: India                  |  |
| Weight:                                                            | Packaging:                       |  |
| REMEMBER  BEFORE WORKING ON EQUIPMENT  LOCK OUT ALL  POWER SOURCES |                                  |  |

#### **LOTO POSTERS**















# **ELECTRIC SHOCK & CRANE SAFETY POSTERS**











#### FIRST AID POSTERS



















## FIRST AID POSTERS









# LOCKOUT / TAGOUT & ARC FLASH PPE SAVES LIVES

Is your facility compliant to OSHA 29 CFR 1910.147 standard?

# **LOCKOUT / TAGOUT**

- Electrical Lockouts
- Mechanical Lockouts
- Safety Padlocks
- 🔒 Danger Tags
- **Group Lockout**

- Identification
- Assessment
- **Demonstration**
- Supply
- **Installation Support**

### **LOTO DEVICES, PADLOCKS AND TAGS FOR** ISOLATION OF HAZARDOUS ENERGY



Safety Lockout **Padlocks** 



Lockout



Circuit Breaker Lockouts



KAB-O-LOK Cable Lockouts



Lockouts



Plua Lockouts



**Panel Lockouts** 



**Group Lock Box** 



**Key Safe Box** 



**Loto Stations** 



Key & Padlock Cabinets



Lockout Tags

#### **ELECTRICAL SAFETY SOLUTIONS** ARC FLASH PROTECTION PPE



Wall Mounted Rescue Kit





Arc Rate