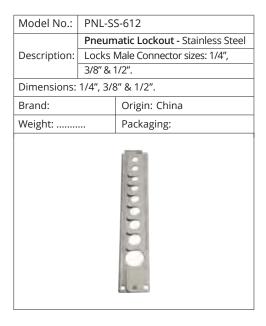

|            |               |

| Model No.:   | WSL-443                       |                           |
|--------------|-------------------------------|---------------------------|
|              | Wall S                        | witch Lockout             |
| Description: | Polycarbonate Lockable Single |                           |
|              | Switch                        | Electrical Socket Covers. |
| Dimensions:  | 100 x 1                       | 00 x 70 mm.               |
| Brand:       |                               | Origin: China             |
| Weight:      |                               | Packaging:                |
|              |                               |                           |



### **LOCKOUT / TAGOUT - DEVICES**

# PNEUMATIC COUPLER LOCKOUTS



| Model No.:   | PNL-P                     | LRD-612                      |  |
|--------------|---------------------------|------------------------------|--|
| Pneum        |                           | natic Lockout - Nylon 3 Way. |  |
| Description: | Locks I                   | Male Connector sizes: 1/4",  |  |
|              | 3/8" & 1/2". Color : Red. |                              |  |
| Dimensions:  | 1/4", 3/8                 | 3" & 1/2".                   |  |
| Brand:       |                           | Origin: China                |  |
| Weight:      |                           | Packaging:                   |  |
|              |                           |                              |  |

# CYLINDER, PLUG & PENDANT LOCKOUTS



| Model No.: