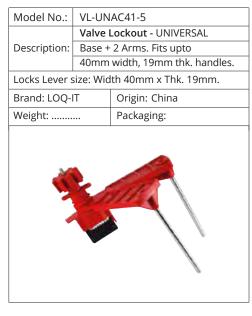

| Model No.:                                | VL-UN                             | VL-UNAC41-2               |  |
|-------------------------------------------|-----------------------------------|---------------------------|--|
|                                           | Valve                             | Valve Lockout - UNIVERSAL |  |
| Description:                              | Base + 2.0 mtrs. cable. Fits upto |                           |  |
| 40mm                                      |                                   | width, 19mm thk. handles. |  |
| Locks Lever size: Width 40mm x Thk. 19mm. |                                   |                           |  |
| Brand: LOQ-                               | IT                                | Origin: China             |  |
| Weight: Packaging:                        |                                   |                           |  |
|                                           |                                   |                           |  |