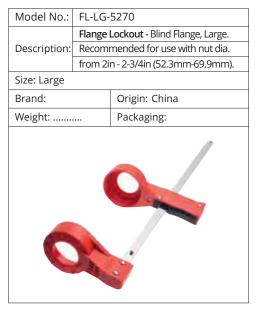

Polypropylene materials,

VL-41-ARM

Color: Red.

Blocking Arm for Universal Valve Lockout.

Model No.:

Description: