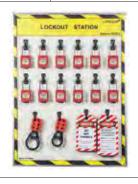

| Packaging:            |                  |  |  |  |  |
| Weight:      | Marco and The                               |                       | STATION          |  |  |  |  |
| LOTO         | D-LO                                        | K <sup>™</sup> TAGOUT |                  |  |  |  |  |
|              | Marco and The                               | K <sup>™</sup> TAGOUT | STATION          |  |  |  |  |

### **LOCKOUT / TAGOUT - DEVICES**

### **LOTO STATIONS - SHADOW BOARDS**

LS-SB6-CS







### **LOTO STATIONS - SHADOW BOARDS**

Model No.: LS-SB12-CS

Shadow Board - Aluminium frame

with 12 Padlocks + 2 Hasps + 20 Tags.

Complete Station with contents.

Dimensions: L460 x W615mm.

Brand: LOTO-LOK® Origin: China

Packaging:

Weight: .....



| Model N      | lo.: | l   | LS-SB24                                   |     |      |      |      |     |     |       |     |   |
|--------------|------|-----|-------------------------------------------|-----|------|------|------|-----|-----|-------|-----|---|
| Description: |      | 5   | Shadow Board - Aluminium frame.           |     |      |      |      |     |     |       |     |   |
|              |      |     | Cap: 24 Padlocks + 2 Hasps + 2 Tag Hooks. |     |      |      |      |     |     |       |     |   |
|              |      | E   | Emp                                       | oty | Boa  | rd C | Only | ·.  |     |       |     | _ |
| Dimensi      | ons: | L6  | 90                                        | x W | /595 | mr   | n.   |     |     |       |     |   |
| Brand: L