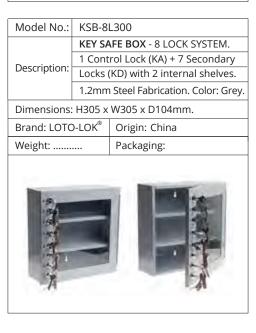

--------------------------|--|
|                    | KEY SAFE BOX - 5 LOCK SYSTEM.     |                                 |  |
|                    | 1 Control Lock (KA) + 4 Secondary |                                 |  |
| Description:       | Locks (                           | (KD) with 2 internal shelves.   |  |
|                    | 1.2mm                             | Steel Fabrication. Color: Grey. |  |
| Dimensions:        | H305 x                            | W305 x D104mm.                  |  |
| Brand: LOTC        | )-LOK®                            | Origin: China                   |  |
| Weight:            |                                   | Packaging:                      |  |
| Weight: Packaging: |                                   |                                 |  |



# LOK-FORCE<sup>TM</sup> KEY CABINETS

Model No.: KC-LFLD-50

Key Cabinet - Rolled steel construction, Description: Fixed hooks, 2 keys per lock, Plastic Key

Tags & Wall mounting hardware included.

Dimensions: 240 x 300 x 75mm

Brand: LOK-FORCE<sup>™</sup> Origin: China

Weight: ..... Packaging:



Model No.: KC-LFHD-50 Key Cabinet - Rolled steel construction, Adjustable numbered hooks, 2 keys per Description: lock, Plastic key Tags & Wall Mounting hardware included. Color: Grey.

Dimensions: 550 x 380 x 80mm Brand: LOK-FORCE<sup>™</sup> Origin: China



Model No.: KC-LFHD-100 Key Cabinet - Rolled steel construction, Adjustable numbered hooks, 2 keys per Description: lock, Plastic key Tags & Wall Mounting hardware included. Color: Grey. Dimensions: 550 x 380 x 80mm Brand: LOK-FORCE<sup