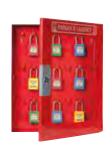

### **HASPS**

| Model No.:       | HSP-PMH-25R                       |                             |
|------------------|-----------------------------------|-----------------------------|
|                  | Hasp - Steel, PE Injection Molded |                             |
| Description:     | Handle                            | es, accomodates 6 Padlocks. |
|                  | Size: Si                          | mall, Color: Red.           |
| Size: 25mm.      |                                   | Dimensions:                 |
| Brand: LOTO-LOK® |                                   | Origin: China               |
| Weight:          |                                   | Packaging: 01 No.           |
|                  |                                   |                             |
|                  |                                   |                             |
| 6                | -                                 | 6 3                         |