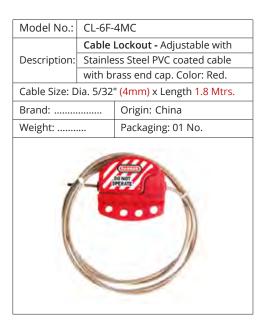

| Model No.:    | CL-3F-                          | 4MC                                                                                                                                                                                                                                                                                                                                                                                                                                                                                                                                                                                                                                                                                                                                                                                                                                                                                                                                                                                                                                                                                                                                                                                                                                                                                                                                                                                                                                                                                                                                                                                                                                                                                                                                                                                                                                                                                                                                                                                                                                                                                                                            |
|---------------|---------------------------------|--------------------------------------------------------------------------------------------------------------------------------------------------------------------------------------------------------------------------------------------------------------------------------------------------------------------------------------------------------------------------------------------------------------------------------------------------------------------------------------------------------------------------------------------------------------------------------------------------------------------------------------------------------------------------------------------------------------------------------------------------------------------------------------------------------------------------------------------------------------------------------------------------------------------------------------------------------------------------------------------------------------------------------------------------------------------------------------------------------------------------------------------------------------------------------------------------------------------------------------------------------------------------------------------------------------------------------------------------------------------------------------------------------------------------------------------------------------------------------------------------------------------------------------------------------------------------------------------------------------------------------------------------------------------------------------------------------------------------------------------------------------------------------------------------------------------------------------------------------------------------------------------------------------------------------------------------------------------------------------------------------------------------------------------------------------------------------------------------------------------------------|
|               | Cable Lockout - Adjustable with |                                                                                                                                                                                                                                                                                                                                                                                                                                                                                                                                                                                                                                                                                                                                                                                                                                                                                                                                                                                                                                                                                                                                                                                                                                                                                                                                                                                                                                                                                                                                                                                                                                                                                                                                                                                                                                                                                                                                                                                                                                                                                                                                |
| Description:  | Stainle                         | ess Steel PVC coated cable                                                                                                                                                                                                                                                                                                                                                                                                                                                                                                                                                                                                                                                                                                                                                                                                                                                                                                                                                                                                                                                                                                                                                                                                                                                                                                                                                                                                                                                                                                                                                                                                                                                                                                                                                                                                                                                                                                                                                                                                                                                                                                     |
|               | with b                          | rass end cap. Color: Red.                                                                                                                                                                                                                                                                                                                                                                                                                                                                                                                                                                                                                                                                                                                                                                                                                                                                                                                                                                                                                                                                                                                                                                                                                                                                                                                                                                                                                                                                                                                                                                                                                                                                                                                                                                                                                                                                                                                                                                                                                                                                                                      |
| Cable Size: D | ia. 5/32                        | " (4mm) x Length 0.8 Mtrs.                                                                                                                                                                                                                                                                                                                                                                                                                                                                                                                                                                                                                                                                                                                                                                                                                                                                                                                                                                                                                                                                                                                                                                                                                                                                                                                                                                                                                                                                                                                                                                                                                                                                                                                                                                                                                                                                                                                                                                                                                                                                                                     |
| Brand:        |                                 | Origin: China                                                                                                                                                                                                                                                                                                                                                                                                                                                                                                                                                                                                                                                                                                                                                                                                                                                                                                                                                                                                                                                                                                                                                                                                                                                                                                                                                                                                                                                                                                                                                                                                                                                                                                                                                                                                                                                                                                                                                                                                                                                                                                                  |
| Weight:       |                                 | Packaging: 01 No.                                                                                                                                                                                                                                                                                                                                                                                                                                                                                                                                                                                                                                                                                                                                                                                                                                                                                                                                                                                                                                                                                                                                                                                                                                                                                                                                                                                                                                                                                                                                                                                                                                                                                                                                                                                                                                                                                                                                                                                                                                                                                                              |
|               |                                 | DO NOT THE PARTY OF THE PARTY O |