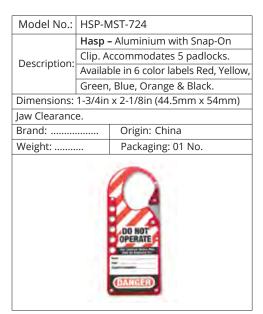

|                              |                   |
|                     |                              |                   |



| Model No.:            | HSP-AL                 | _R-6                |
|-----------------------|------------------------|---------------------|
|                       | Hasp – Aluminum Alloy. |                     |
| Description:          | Accom                  | modates 6 Padlocks. |
|                       | Color: F               | Red.                |
| Dimensions:           | W77 x                  | L190mm.             |
| Brand:                |                        | Origin: China       |
| Weight:               |                        | Packaging: 01 No.   |
| Galeriero<br>30, auto |                        |                     |











### CABLE LOCKOUTS

| Model No.:    | CL-PM                   | I-2MB                         |
|---------------|-------------------------|-------------------------------|
|               | Cable Lockout - Premier |                               |
| Description:  | Multip                  | urpose Lockout + Hasp         |
|               | functio                 | on. Color: Red. Cable: Black. |
| Cable Size: D | ia. 4.0m                | nm x Length 1.80 Mtr.         |
| Brand:        |                         | Origin: China                 |
| Weight:       |                         | Packaging: 01 No.             |
|               |                         |                               |

| Model No.:           | CL-SQ(                           | CL-1.5MR