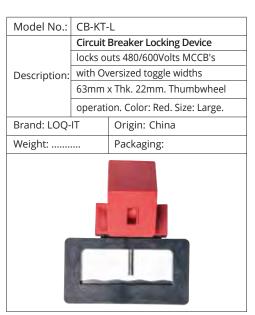

| Origin: China               |
| Weight:      |                                 | Packaging:                  |
|              |                                 |                             |

| Model No.:         | CB-KT-S  |                              |
|--------------------|----------|------------------------------|
|                    | Circuit  | Breaker Locking Device       |
| Description:       | locks o  | uts 277 Volts MCCB's with    |
|                    | toggle   | widths 16mm x Thk. 11.5mm.   |
| Thumbwheel         | operatio | on. Color: Red. Size: Small. |
| Brand: LOQ-        | IT       | Origin: China                |
| Weight:            |          | Packaging:                   |
| Weight: Packaging: |          |                              |









CB-LCB-HT



| Model No.:         | CB-BB                                 | K-5                               |  |
|--------------------|---------------------------------------|-----------------------------------|--|
|                    | Circuit                               | Breaker Locking Device            |  |
|                    | locks outs 600A MCCB's with Oversized |                                   |  |
| Description:       | toggles                               | . (Break Blocker Components)      |  |
| - 300.7            | 480v~600v. Set consists of 2 self     |                                   |  |
|                    | adhesiv                               | e bases, 1 Red & 1 Green blocking |  |
|                    | bars an                               | d 1